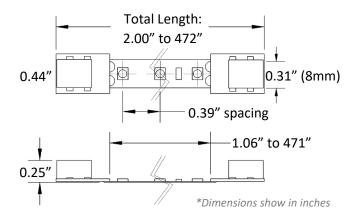

### **Product Dimensions:**

#### **Product Features:**

- Size 2835 diodes, 0.39" between each LED •
- 8mm flex, cut points available every 1.06" (3 LEDs) •
- Available in custom pre-cut lengths or full 12m reels •
- Class 2 DC plug-in connectors (3.5 x 1.3 mm) or • screw terminal end connectors available
- Adhesive backing mounts to almost any flat surface •
- Minimal heat production, no IR or UV output •
- Dimmable with compatible systems
- Rated to last up to 100,000 hours •
- CSA C22.2 No. 250.0-08/ANSI/UL Standard 1598, 8750 •
- To be installed in accordance with NEC, • using Class 2 12V power supply only!