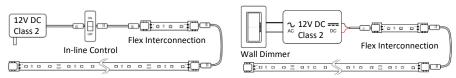

#### Plug-in System

#### **Hardwire System**

#### Installation Instructions:

- 1. Clean desired mounting surface(s) and test all products prior to installation.
- 2. Temporarily mount LED flex strips using scotch or painters tape.
- 3. Connect LED strips with compatible interconnect cables or 16-22 AWG wire. 4. Run cable from LED system to control device and 12V Class 2 power source (see diagrams below for more detail).