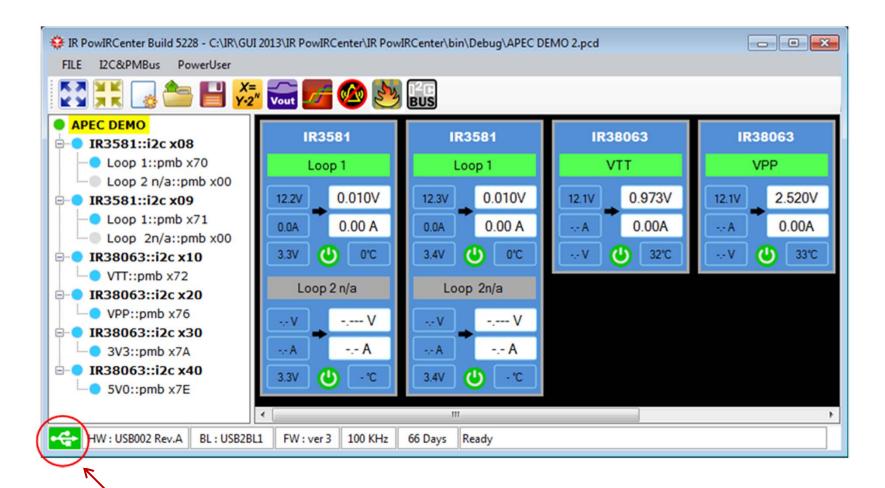

3

Green color indicates good USB connection between PC and USB005 board

**IOR** International Rectifier

4