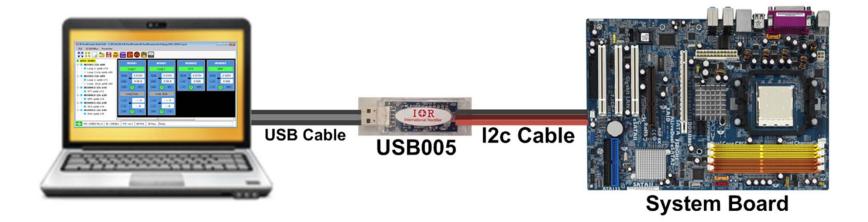

## **USB005 User Guide**

September 2014, v1.0

International

• Provide interface between IR PowIRCenter GUI and the IR controllers

2

## **USB005 Interfaces and Spec**

- No external power supply. Powered by USB 5V connector pin
- i2c speed up to 400 KHz. Speed can be set by IR PowIRCenter GUI.
- Require Silicon Labs USBXpress driver which is included in the IR PowIRCenter GUI installation package.
- USB005 has clear blue casing

3

Green color indicates good USB connection between PC and USB005 board

**IOR** International Rectifier

4