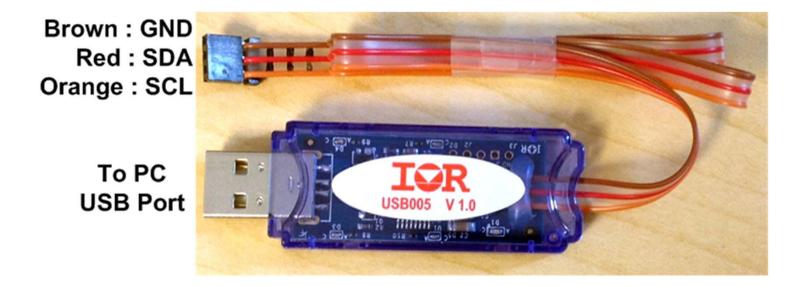

## **USB005 Interfaces and Spec**

- No external power supply. Powered by USB 5V connector pin
- i2c speed up to 400 KHz. Speed can be set by IR PowIRCenter GUI.
- Require Silicon Labs USBXpress driver which is included in the IR PowIRCenter GUI installation package.
- USB005 has clear blue casing