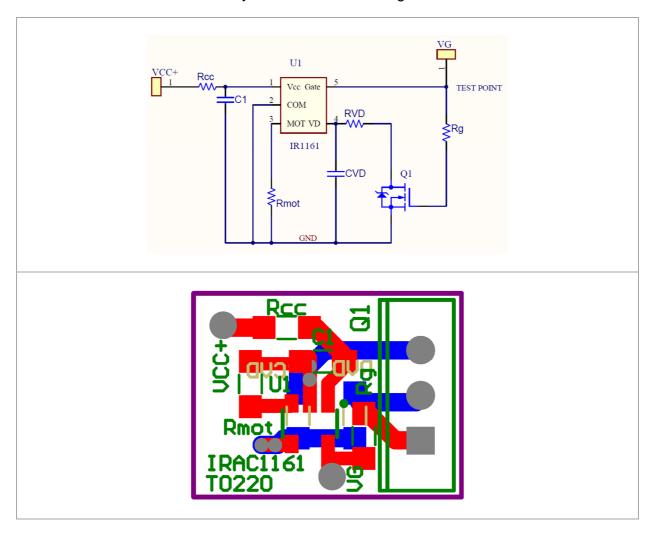

## IR1161 TO220 Daughter Card IRAC1161-TO220

The schematic and PCB layout of the TO220 daughter board are shown below

The daughter card shown above is designed to allow easy retrofit in existing systems with minimal system changes. The component values are recommended but user has freedom to change them per application requirement.

MOT=~1 $\mu$ s at 47k $\Omega$  Rmot. This resistor can be changed per application requirement.

| Rcc  | 10Ω  |
|------|------|
| C1   | 1uF  |
| RMOT | 47kΩ |
| Rg   | 1Ω   |
| RVD  | 1Ω   |
| CVD  | N/C  |
| Q1   | N/C  |