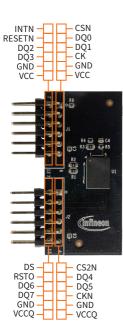

## SEMPER™ Evaluation Kit EVAL-S28HL512T

- EVAL-S28HL512T is Pmod compatible
- Connects to any host platform (MCU/SoC), which supports Octal SPI with 3.3 V I/Os
- Ideal for use with SEMPER™ SDK