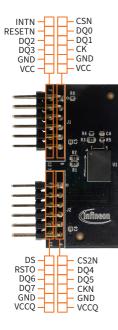

## SEMPER<sup>™</sup> Evaluation Kit EVAL-S26HL512T

- EVAL-S26HL512T is Pmod compatible
- Connects to any host platform (MCU/SoC), which supports HYPERBUS<sup>™</sup> with 3.3 V I/Os
- Ideal for use with SEMPER<sup>™</sup> SDK