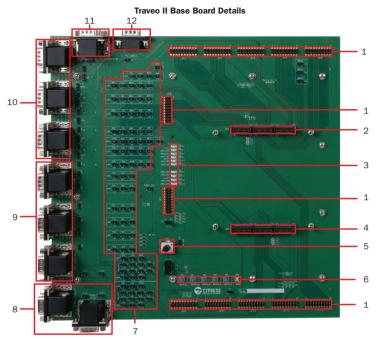

# **AUTOMOTIVE BODY MCU BASE BOARD**

- 0.100" General Purpose I/O Pin Header (JP1 - JP12)
- 2. J38 Samtec Connector
- 3. User LEDs (GPIO) (USER\_LED0 USER\_LED9)
- 4. J84 Samtec Connector
- 5. Potentiometer
- 6. Push Button (GPIO) (SW1 SW6)

- 7. Jumpers to control CANFD, CAN-SPI, LIN, and CXPI transceivers
- 8. 4 CAN-SPI channels (CAN6 CAN9)
- 9. 6 CANFD channels (CAN0 CAN5)

(infineon 🕂

CYPRESS

- 10. 6 LIN channels (LIN0 LIN5)
- 11. 2 Flexray channels (FLEXRAY1, FLEXRAY2)
- 12. 1 CXPI channel
- © 2018-2021 Cypress Semiconductor Corporation. An Infineon Technologies Company. All rights reserved. All trademarks or registered trademarks referenced herein are the property of their respective owners. 002-22869 Rev.\*A