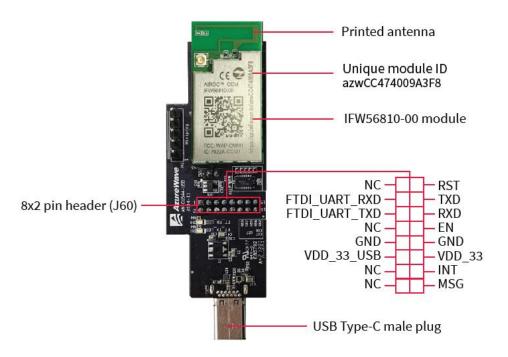

### IFW56810 AIROC™ CCM evaluation kit board details

This document guides you in registering your kit with Infineon.

After completing the steps in this guide, you will be directed to your personal space in the Infineon Developer Center.