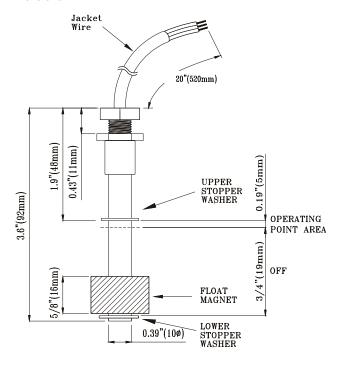

#### **Dimensions**

### **PF:-331C Wiring Designations**

With the float in the up position (closest to the wire):

| Black | Com  |
|-------|------|
| Green | N.C. |
| Red   | N.O. |

With the float in the down position (furthest from the wire):

| Black | Com  |  |  |
|-------|------|--|--|
| Green | N.O. |  |  |
| Red   | N.C. |  |  |