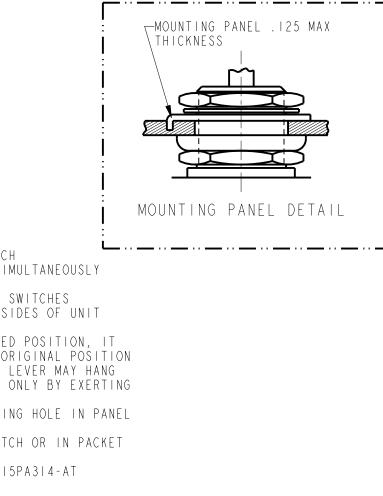

|                                                                                                                                                  | a Honeywell Division             | ASSEMBLY -<br>TOGGLE SWITCH                                                                                                                                                          | 64AT315 SERIES CHART 1                                                                    |                                                                                                                                                                                                                                  | CATALOG<br>LISTING                                                                                                                                                                  | KEY<br>POSI<br>C-NC                                                             | WAY<br>TION<br>C-NO                               | CEN<br>POSI<br>C-NO            | TER<br>TION<br>C-NC          | OPPO<br>KEY<br>POSI<br>C-NC          | PSITE<br>WAY<br>TION<br>C-NO |
|--------------------------------------------------------------------------------------------------------------------------------------------------|----------------------------------|--------------------------------------------------------------------------------------------------------------------------------------------------------------------------------------|-------------------------------------------------------------------------------------------|----------------------------------------------------------------------------------------------------------------------------------------------------------------------------------------------------------------------------------|-------------------------------------------------------------------------------------------------------------------------------------------------------------------------------------|---------------------------------------------------------------------------------|---------------------------------------------------|--------------------------------|------------------------------|--------------------------------------|------------------------------|
| I SSUE I SSUE I SSUE CHART 1<br>I SSUE 2009005 CHART 1<br>CATALOG 64AT315 SERIES CHART 1<br>PAGE 1 OF 1<br>CHECK RELEASE NO. PR-22128 REPLACES - |                                  | WIDE X $\overline{\Psi}$ .038                                                                                                                                                        | =.010<br>SHING SEALED INTERNALLY<br>PREVENT ENTRANCE OF<br>QUIDS OR DUST<br>.265±.015<br> | (3°)<br>(3°)<br>(3°)<br>(3°)<br>(3°)<br>STANT<br>AND<br>SILICONE ELASTOM<br>STELL RING,086<br>SEALING MS25196<br>Ø.56 SHOULDER<br>ALING MS25196<br>Ø.56 SHOULDER<br>ALING MS25196                                                | EAD TO<br>HOULDER<br>082-21 9<br>33-121 9<br>IS25081-C4 9<br>IER MOLDED TO CO<br>MAX THICK X Ø                                                                                      | I,2<br>I,2<br>I,2<br>I,2<br>TERISK D                                            | 3,4<br>3,4<br>3,4<br>DENOTES<br>RESIST<br>R PANEL | NONE<br>NONE<br>NONE<br>MOMENT | ALL<br>ALL<br>ALL<br>ARY POS | 3,4<br>3,4<br>3,4<br>3,4<br>1 T I ON | ,2<br> ,2<br> ,2             |
| РТС/САD 2D<br>DRAWN<br>D L T 15 JUL 02 СНЕСК SAV 15 JUL 02 СНЕСК                                                                                 | THIS DRAWING COVERS A PROPRIETAR | PY ITEM AND IS THE PROPERTY OF MICRO SWITCH. A DI<br>TO BE COPIED OR USED WITHOUT THE APPROVAL OF MICRO<br>ELECTRICAL DATA<br>CONTACT ARRANGEMENT<br>4X S P D T<br>L22<br>IA 125 VAC |                                                                                           | WILL RETURN OF ITS OWN ACCOR<br>OR THE ADJACENT POSITION. T<br>UP BETWEEN THE TWO ADJACENT<br>CONSIDERABLE EFFORT<br>FOR PANEL SEAL TO BE EFFECTI<br>SHOULD NOT EXCEED Ø.500<br>HARDWARE FURNISHED ASSEMBLED<br>PER MIL-PRE-8805 | OPERATE SIMULTA<br>DERING<br>OF BASIC SWITC<br>ON BOTH SIDES<br>HING<br>MAINTAINED POS<br>D TO THE ORIGIN<br>HE TOGGLE LEVEF<br>POSITIONS ONLY<br>VE, MOUNTING HC<br>WITH SWITCH OF | CHES<br>OF UNIT<br>SITION, I<br>NAL POSIT<br>MAY HAN<br>BY EXERT<br>DLE IN PACK | IT<br>FION<br>NG<br>FING<br>ANEL                  | UNTING                         | PANEL                        | DETA                                 | <u> </u>                     |