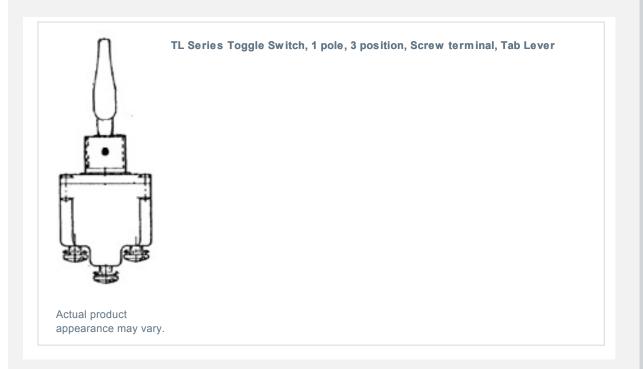

## 1TL119-1-A02

( Home : Products : basics : Sw itches : MICRO SWITCH  $^{\rm TM}$  Toggle Sw itches : TL )

|                                       | Proc                                                                                                      | duct Specification                 | IS                                            |  |
|---------------------------------------|-----------------------------------------------------------------------------------------------------------|------------------------------------|-----------------------------------------------|--|
| Product Type                          | MICRO SWITCH™ Toggle Sw itch                                                                              |                                    |                                               |  |
| Ampere/Voltage Range (Resistive Load) | 0.75 A at 115 Vdc 0.5 A to 20 A at 0.5 Vdc to 28 Vdc 0.5 A at 250 Vdc 0.5 A to 15 A at 0.5 Vac to 277 Vac |                                    |                                               |  |
| Circuitry                             | SPDT                                                                                                      |                                    |                                               |  |
| Action                                | 3 position                                                                                                |                                    |                                               |  |
| Circuitry/Operating action            | Keyway<br>Position<br>1 2 3<br>ON                                                                         | Center<br>Position<br>1 2 3<br>OFF | Opposite<br>Keyway<br>Position<br>1 2 3<br>ON |  |
| Mounting                              | Bushing 15/32 in                                                                                          |                                    |                                               |  |
| Termination                           | Screw                                                                                                     |                                    |                                               |  |
| Lever Type                            | Tab                                                                                                       |                                    |                                               |  |
| UL/CSA                                | L191: 15 A-125, 250, 277 Vac; 1/2 Hp-125 Vac; 1 Hp-250, 277 Vac; 5 A-120 Vac<br>"L"                       |                                    |                                               |  |
| Comment                               | Plastic lever                                                                                             |                                    |                                               |  |
| Availability                          | Global                                                                                                    |                                    |                                               |  |
| UNSPSC Code                           | 39122211                                                                                                  |                                    |                                               |  |
| UNSPSC Commodity                      | 39122211 Toggle Sw itch                                                                                   |                                    |                                               |  |
| Series Name                           | TL                                                                                                        |                                    |                                               |  |