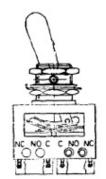

## 66AT23-7

( Home : Products : Sw itches : MICRO SWITCH  $^{\text{TM}}$  Sealed and High Accuracy Sw itches : Sealed Toggle Sw itches : AT )

AT Series Toggle Switch, 6 pole, 3 position, H58 terminal, Standard Lever

Actual product appearance may vary.

| Product Type                          | MICRO SWITCH™ Toggle                |
|---------------------------------------|-------------------------------------|
| Ampere/Voltage Range (Resistive Load) | 0.1 A to 7.0 A at 0.5 Vdc to 28 Vdc |
| Circuitry                             | 6PDT                                |
| Action                                | 3 position                          |
| Circuitry/Operating action            | 130639                              |
| Mounting                              | Bushing 15/32 in                    |
| Termination                           | H58                                 |
| Comment                               | Contains SX basic switches          |
| Availability                          | Global                              |
| UNSPSC Code                           | 39122211                            |
| UNSPSC Commodity                      | 39122211 Toggle switch              |
| Series Name                           | AT                                  |