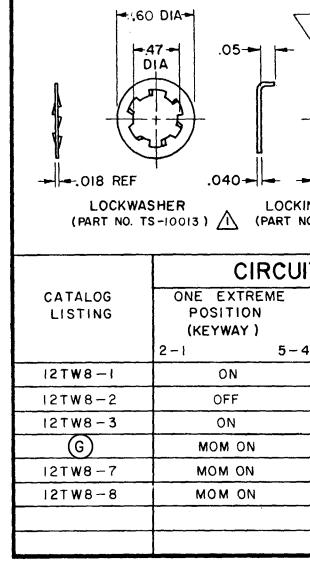

| DIMENSIONS T<br>KEYWAY IN BU<br>.110<br>.39<br>.72 DIA<br>.72 DIA<br>.1NG RING<br>NO. EN-12449) | SHING<br>ISHING<br>ISHING<br>ISHING<br>ISHING<br>ISHING<br>ISHING<br>ISHING<br>ISHING<br>ISHING<br>ISHING<br>ISHING<br>ISHING<br>ISHING<br>ISHING<br>ISHING<br>ISHING<br>ISHING<br>ISHING<br>ISHING<br>ISHING<br>ISHING<br>ISHING<br>ISHING<br>ISHING<br>ISHING<br>ISHING<br>ISHING<br>ISHING<br>ISHING<br>ISHING<br>ISHING<br>ISHING<br>ISHING<br>ISHING<br>ISHING<br>ISHING<br>ISHING<br>ISHING<br>ISHING<br>ISHING<br>ISHING<br>ISHING<br>ISHING<br>ISHING<br>ISHING<br>ISHING<br>ISHING<br>ISHING<br>ISHING<br>ISHING<br>ISHING<br>ISHING<br>ISHING<br>ISHING<br>ISHING<br>ISHING<br>ISHING<br>ISHING<br>ISHING<br>ISHING<br>ISHING<br>ISHING<br>ISHING<br>ISHING<br>ISHING<br>ISHING<br>ISHING<br>ISHING<br>ISHING<br>ISHING<br>ISHING<br>ISHING<br>ISHING<br>ISHING<br>ISHING<br>ISHING<br>ISHING<br>ISHING<br>ISHING<br>ISHING<br>ISHING<br>ISHING<br>ISHING<br>ISHING<br>ISHING<br>ISHING<br>ISHING<br>ISHING<br>ISHING<br>ISHING<br>ISHING<br>ISHING<br>ISHING<br>ISHING<br>ISHING<br>ISHING<br>ISHING<br>ISHING<br>ISHING<br>ISHING<br>ISHING<br>ISHING<br>ISHING<br>ISHING<br>ISHING<br>ISHING<br>ISHING<br>ISHING<br>ISHING<br>ISHING<br>ISHING<br>ISHING<br>ISHING<br>ISHING<br>ISHING<br>ISHING<br>ISHING<br>ISHING<br>ISHING<br>ISHING<br>ISHING<br>ISHING<br>ISHING<br>ISHING<br>ISHING<br>ISHING<br>ISHING<br>ISHING<br>ISHING<br>ISHING<br>ISHING<br>ISHING<br>ISHING<br>ISHING<br>ISHING<br>ISHING<br>ISHING<br>ISHING<br>ISHING<br>ISHING<br>ISHING<br>ISHING<br>ISHING<br>ISHING<br>ISHING<br>ISHING<br>ISHING<br>ISHING<br>ISHING<br>ISHING<br>ISHING<br>ISHING<br>ISHING<br>ISHING<br>ISHING<br>ISHING<br>ISHING<br>ISHING<br>ISHING<br>ISHING<br>ISHING<br>ISHING<br>ISHING<br>ISHING<br>ISHING<br>ISHING<br>ISHING<br>ISHING<br>ISHING<br>ISHING<br>ISHING<br>ISHING<br>ISHING<br>ISHING<br>ISHING<br>ISHING<br>ISHING<br>ISHING<br>ISHING<br>ISHING<br>ISHING<br>ISHING<br>ISHING<br>ISHING<br>ISHING<br>ISHING<br>ISHING<br>ISHING<br>ISHING<br>ISHING<br>ISHING<br>ISHING<br>ISHING<br>ISHING<br>ISHING<br>ISHING<br>ISHING<br>ISHING<br>ISHING<br>ISHING<br>ISHING<br>ISHING<br>ISHING<br>ISHING<br>ISHING<br>ISHING<br>ISHING<br>ISHING<br>ISHING<br>ISHING<br>ISHING<br>ISHING<br>ISHING<br>ISHING<br>ISHING<br>ISHING<br>ISHING<br>ISHING<br>ISHING<br>ISHING<br>ISHING<br>ISHING<br>ISHING<br>ISHING<br>ISHING<br>ISHING<br>ISHING<br>ISHING<br>ISHING<br>ISHING<br>ISHING<br>ISHING<br>ISHING<br>ISHING<br>ISHING<br>ISHING<br>ISHING<br>ISHING<br>ISHING<br>ISHING<br>ISHING<br>ISHING<br>ISHING<br>ISHING<br>ISHING<br>ISHING<br>ISHING<br>ISHING<br>ISHING<br>ISHING<br>ISHING<br>ISHING<br>ISHING<br>ISHING<br>ISHING |
|-------------------------------------------------------------------------------------------------|-------------------------------------------------------------------------------------------------------------------------------------------------------------------------------------------------------------------------------------------------------------------------------------------------------------------------------------------------------------------------------------------------------------------------------------------------------------------------------------------------------------------------------------------------------------------------------------------------------------------------------------------------------------------------------------------------------------------------------------------------------------------------------------------------------------------------------------------------------------------------------------------------------------------------------------------------------------------------------------------------------------------------------------------------------------------------------------------------------------------------------------------------------------------------------------------------------------------------------------------------------------------------------------------------------------------------------------------------------------------------------------------------------------------------------------------------------------------------------------------------------------------------------------------------------------------------------------------------------------------------------------------------------------------------------------------------------------------------------------------------------------------------------------------------------------------------------------------------------------------------------------------------------------------------------------------------------------------------------------------------------------------------------------------------------------------------------------------------------------------------------------------------------------------------------------------------------------------------------------------------------------------------------------------------------------------------------------------------------------------------------------------------------------------------------------------------------------------------------------------------------------------------------------------------------------------------------------------------------------------------------------------------------------|
| IT WITH TOGGLE IN                                                                               |                                                                                                                                                                                                                                                                                                                                                                                                                                                                                                                                                                                                                                                                                                                                                                                                                                                                                                                                                                                                                                                                                                                                                                                                                                                                                                                                                                                                                                                                                                                                                                                                                                                                                                                                                                                                                                                                                                                                                                                                                                                                                                                                                                                                                                                                                                                                                                                                                                                                                                                                                                                                                                                             |
| CENTE<br>POSITI                                                                                 |                                                                                                                                                                                                                                                                                                                                                                                                                                                                                                                                                                                                                                                                                                                                                                                                                                                                                                                                                                                                                                                                                                                                                                                                                                                                                                                                                                                                                                                                                                                                                                                                                                                                                                                                                                                                                                                                                                                                                                                                                                                                                                                                                                                                                                                                                                                                                                                                                                                                                                                                                                                                                                                             |
| OFF                                                                                             | ON                                                                                                                                                                                                                                                                                                                                                                                                                                                                                                                                                                                                                                                                                                                                                                                                                                                                                                                                                                                                                                                                                                                                                                                                                                                                                                                                                                                                                                                                                                                                                                                                                                                                                                                                                                                                                                                                                                                                                                                                                                                                                                                                                                                                                                                                                                                                                                                                                                                                                                                                                                                                                                                          |
| NONE                                                                                            | ON                                                                                                                                                                                                                                                                                                                                                                                                                                                                                                                                                                                                                                                                                                                                                                                                                                                                                                                                                                                                                                                                                                                                                                                                                                                                                                                                                                                                                                                                                                                                                                                                                                                                                                                                                                                                                                                                                                                                                                                                                                                                                                                                                                                                                                                                                                                                                                                                                                                                                                                                                                                                                                                          |
| NONE                                                                                            | ON                                                                                                                                                                                                                                                                                                                                                                                                                                                                                                                                                                                                                                                                                                                                                                                                                                                                                                                                                                                                                                                                                                                                                                                                                                                                                                                                                                                                                                                                                                                                                                                                                                                                                                                                                                                                                                                                                                                                                                                                                                                                                                                                                                                                                                                                                                                                                                                                                                                                                                                                                                                                                                                          |
| OFF                                                                                             | ON                                                                                                                                                                                                                                                                                                                                                                                                                                                                                                                                                                                                                                                                                                                                                                                                                                                                                                                                                                                                                                                                                                                                                                                                                                                                                                                                                                                                                                                                                                                                                                                                                                                                                                                                                                                                                                                                                                                                                                                                                                                                                                                                                                                                                                                                                                                                                                                                                                                                                                                                                                                                                                                          |
| OFF                                                                                             | MOM ON                                                                                                                                                                                                                                                                                                                                                                                                                                                                                                                                                                                                                                                                                                                                                                                                                                                                                                                                                                                                                                                                                                                                                                                                                                                                                                                                                                                                                                                                                                                                                                                                                                                                                                                                                                                                                                                                                                                                                                                                                                                                                                                                                                                                                                                                                                                                                                                                                                                                                                                                                                                                                                                      |
| NONE                                                                                            | ON                                                                                                                                                                                                                                                                                                                                                                                                                                                                                                                                                                                                                                                                                                                                                                                                                                                                                                                                                                                                                                                                                                                                                                                                                                                                                                                                                                                                                                                                                                                                                                                                                                                                                                                                                                                                                                                                                                                                                                                                                                                                                                                                                                                                                                                                                                                                                                                                                                                                                                                                                                                                                                                          |
|                                                                                                 |                                                                                                                                                                                                                                                                                                                                                                                                                                                                                                                                                                                                                                                                                                                                                                                                                                                                                                                                                                                                                                                                                                                                                                                                                                                                                                                                                                                                                                                                                                                                                                                                                                                                                                                                                                                                                                                                                                                                                                                                                                                                                                                                                                                                                                                                                                                                                                                                                                                                                                                                                                                                                                                             |
|                                                                                                 | 1                                                                                                                                                                                                                                                                                                                                                                                                                                                                                                                                                                                                                                                                                                                                                                                                                                                                                                                                                                                                                                                                                                                                                                                                                                                                                                                                                                                                                                                                                                                                                                                                                                                                                                                                                                                                                                                                                                                                                                                                                                                                                                                                                                                                                                                                                                                                                                                                                                                                                                                                                                                                                                                           |