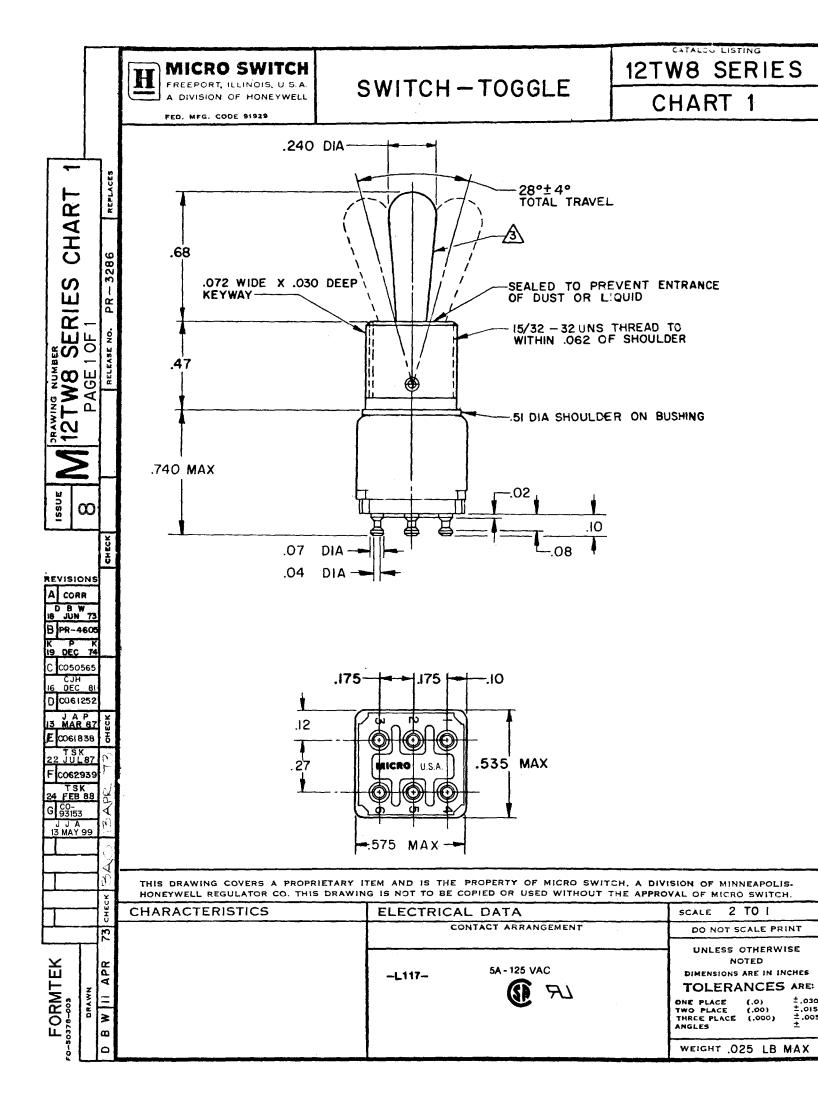

| DIMENSIONS T<br>KEYWAY IN BU<br>.110<br>.39<br>.72 DIA<br>.72 DIA<br>.1NG RING<br>NO. EN-12449) | SHING<br>ISHING<br>ISHING<br>ISHING<br>ISHING<br>ISHING<br>ISHING<br>ISHING<br>ISHING<br>ISHING<br>ISHING<br>ISHING<br>ISHING<br>ISHING<br>ISHING<br>ISHING<br>ISHING<br>ISHING<br>ISHING<br>ISHING<br>ISHING<br>ISHING<br>ISHING<br>ISHING<br>ISHING<br>ISHING<br>ISHING<br>ISHING<br>ISHING<br>ISHING<br>ISHING<br>ISHING<br>ISHING<br>ISHING<br>ISHING<br>ISHING<br>ISHING<br>ISHING<br>ISHING<br>ISHING<br>ISHING<br>ISHING<br>ISHING<br>ISHING<br>ISHING<br>ISHING<br>ISHING<br>ISHING<br>ISHING<br>ISHING<br>ISHING<br>ISHING<br>ISHING<br>ISHING<br>ISHING<br>ISHING<br>ISHING<br>ISHING<br>ISHING<br>ISHING<br>ISHING<br>ISHING<br>ISHING<br>ISHING<br>ISHING<br>ISHING<br>ISHING<br>ISHING<br>ISHING<br>ISHING<br>ISHING<br>ISHING<br>ISHING<br>ISHING<br>ISHING<br>ISHING<br>ISHING<br>ISHING<br>ISHING<br>ISHING<br>ISHING<br>ISHING<br>ISHING<br>ISHING<br>ISHING<br>ISHING<br>ISHING<br>ISHING<br>ISHING<br>ISHING<br>ISHING<br>ISHING<br>ISHING<br>ISHING<br>ISHING<br>ISHING<br>ISHING<br>ISHING<br>ISHING<br>ISHING<br>ISHING<br>ISHING<br>ISHING<br>ISHING<br>ISHING<br>ISHING<br>ISHING<br>ISHING<br>ISHING<br>ISHING<br>ISHING<br>ISHING<br>ISHING<br>ISHING<br>ISHING<br>ISHING<br>ISHING<br>ISHING<br>ISHING<br>ISHING<br>ISHING<br>ISHING<br>ISHING<br>ISHING<br>ISHING<br>ISHING<br>ISHING<br>ISHING<br>ISHING<br>ISHING<br>ISHING<br>ISHING<br>ISHING<br>ISHING<br>ISHING<br>ISHING<br>ISHING<br>ISHING<br>ISHING<br>ISHING<br>ISHING<br>ISHING<br>ISHING<br>ISHING<br>ISHING<br>ISHING<br>ISHING<br>ISHING<br>ISHING<br>ISHING<br>ISHING<br>ISHING<br>ISHING<br>ISHING<br>ISHING<br>ISHING<br>ISHING<br>ISHING<br>ISHING<br>ISHING<br>ISHING<br>ISHING<br>ISHING<br>ISHING<br>ISHING<br>ISHING<br>ISHING<br>ISHING<br>ISHING<br>ISHING<br>ISHING<br>ISHING<br>ISHING<br>ISHING<br>ISHING<br>ISHING<br>ISHING<br>ISHING<br>ISHING<br>ISHING<br>ISHING<br>ISHING<br>ISHING<br>ISHING<br>ISHING<br>ISHING<br>ISHING<br>ISHING<br>ISHING<br>ISHING<br>ISHING<br>ISHING<br>ISHING<br>ISHING<br>ISHING<br>ISHING<br>ISHING<br>ISHING<br>ISHING<br>ISHING<br>ISHING<br>ISHING<br>ISHING<br>ISHING<br>ISHING<br>ISHING<br>ISHING<br>ISHING<br>ISHING<br>ISHING<br>ISHING<br>ISHING<br>ISHING<br>ISHING<br>ISHING<br>ISHING<br>ISHING<br>ISHING<br>ISHING<br>ISHING<br>ISHING<br>ISHING<br>ISHING<br>ISHING<br>ISHING<br>ISHING<br>ISHING<br>ISHING<br>ISHING<br>ISHING<br>ISHING<br>ISHING<br>ISHING<br>ISHING<br>ISHING<br>ISHING<br>ISHING<br>ISHING<br>ISHING<br>ISHING<br>ISHING<br>ISHING<br>ISHING<br>ISHING<br>ISHING<br>ISHING<br>ISHING<br>ISHING<br>ISHING<br>ISHING<br>ISHING<br>ISHING<br>ISHING<br>ISHING<br>ISHING<br>ISHING |
|-------------------------------------------------------------------------------------------------|-------------------------------------------------------------------------------------------------------------------------------------------------------------------------------------------------------------------------------------------------------------------------------------------------------------------------------------------------------------------------------------------------------------------------------------------------------------------------------------------------------------------------------------------------------------------------------------------------------------------------------------------------------------------------------------------------------------------------------------------------------------------------------------------------------------------------------------------------------------------------------------------------------------------------------------------------------------------------------------------------------------------------------------------------------------------------------------------------------------------------------------------------------------------------------------------------------------------------------------------------------------------------------------------------------------------------------------------------------------------------------------------------------------------------------------------------------------------------------------------------------------------------------------------------------------------------------------------------------------------------------------------------------------------------------------------------------------------------------------------------------------------------------------------------------------------------------------------------------------------------------------------------------------------------------------------------------------------------------------------------------------------------------------------------------------------------------------------------------------------------------------------------------------------------------------------------------------------------------------------------------------------------------------------------------------------------------------------------------------------------------------------------------------------------------------------------------------------------------------------------------------------------------------------------------------------------------------------------------------------------------------------------------------|
| IT WITH TOGGLE IN                                                                               |                                                                                                                                                                                                                                                                                                                                                                                                                                                                                                                                                                                                                                                                                                                                                                                                                                                                                                                                                                                                                                                                                                                                                                                                                                                                                                                                                                                                                                                                                                                                                                                                                                                                                                                                                                                                                                                                                                                                                                                                                                                                                                                                                                                                                                                                                                                                                                                                                                                                                                                                                                                                                                                             |
| CENTE<br>POSITI                                                                                 |                                                                                                                                                                                                                                                                                                                                                                                                                                                                                                                                                                                                                                                                                                                                                                                                                                                                                                                                                                                                                                                                                                                                                                                                                                                                                                                                                                                                                                                                                                                                                                                                                                                                                                                                                                                                                                                                                                                                                                                                                                                                                                                                                                                                                                                                                                                                                                                                                                                                                                                                                                                                                                                             |
| OFF                                                                                             | ON                                                                                                                                                                                                                                                                                                                                                                                                                                                                                                                                                                                                                                                                                                                                                                                                                                                                                                                                                                                                                                                                                                                                                                                                                                                                                                                                                                                                                                                                                                                                                                                                                                                                                                                                                                                                                                                                                                                                                                                                                                                                                                                                                                                                                                                                                                                                                                                                                                                                                                                                                                                                                                                          |
| NONE                                                                                            | ON                                                                                                                                                                                                                                                                                                                                                                                                                                                                                                                                                                                                                                                                                                                                                                                                                                                                                                                                                                                                                                                                                                                                                                                                                                                                                                                                                                                                                                                                                                                                                                                                                                                                                                                                                                                                                                                                                                                                                                                                                                                                                                                                                                                                                                                                                                                                                                                                                                                                                                                                                                                                                                                          |
| NONE                                                                                            | ON                                                                                                                                                                                                                                                                                                                                                                                                                                                                                                                                                                                                                                                                                                                                                                                                                                                                                                                                                                                                                                                                                                                                                                                                                                                                                                                                                                                                                                                                                                                                                                                                                                                                                                                                                                                                                                                                                                                                                                                                                                                                                                                                                                                                                                                                                                                                                                                                                                                                                                                                                                                                                                                          |
| OFF                                                                                             | ON                                                                                                                                                                                                                                                                                                                                                                                                                                                                                                                                                                                                                                                                                                                                                                                                                                                                                                                                                                                                                                                                                                                                                                                                                                                                                                                                                                                                                                                                                                                                                                                                                                                                                                                                                                                                                                                                                                                                                                                                                                                                                                                                                                                                                                                                                                                                                                                                                                                                                                                                                                                                                                                          |
| OFF                                                                                             | MOM ON                                                                                                                                                                                                                                                                                                                                                                                                                                                                                                                                                                                                                                                                                                                                                                                                                                                                                                                                                                                                                                                                                                                                                                                                                                                                                                                                                                                                                                                                                                                                                                                                                                                                                                                                                                                                                                                                                                                                                                                                                                                                                                                                                                                                                                                                                                                                                                                                                                                                                                                                                                                                                                                      |
| NONE                                                                                            | ON                                                                                                                                                                                                                                                                                                                                                                                                                                                                                                                                                                                                                                                                                                                                                                                                                                                                                                                                                                                                                                                                                                                                                                                                                                                                                                                                                                                                                                                                                                                                                                                                                                                                                                                                                                                                                                                                                                                                                                                                                                                                                                                                                                                                                                                                                                                                                                                                                                                                                                                                                                                                                                                          |
|                                                                                                 |                                                                                                                                                                                                                                                                                                                                                                                                                                                                                                                                                                                                                                                                                                                                                                                                                                                                                                                                                                                                                                                                                                                                                                                                                                                                                                                                                                                                                                                                                                                                                                                                                                                                                                                                                                                                                                                                                                                                                                                                                                                                                                                                                                                                                                                                                                                                                                                                                                                                                                                                                                                                                                                             |
|                                                                                                 | 1                                                                                                                                                                                                                                                                                                                                                                                                                                                                                                                                                                                                                                                                                                                                                                                                                                                                                                                                                                                                                                                                                                                                                                                                                                                                                                                                                                                                                                                                                                                                                                                                                                                                                                                                                                                                                                                                                                                                                                                                                                                                                                                                                                                                                                                                                                                                                                                                                                                                                                                                                                                                                                                           |