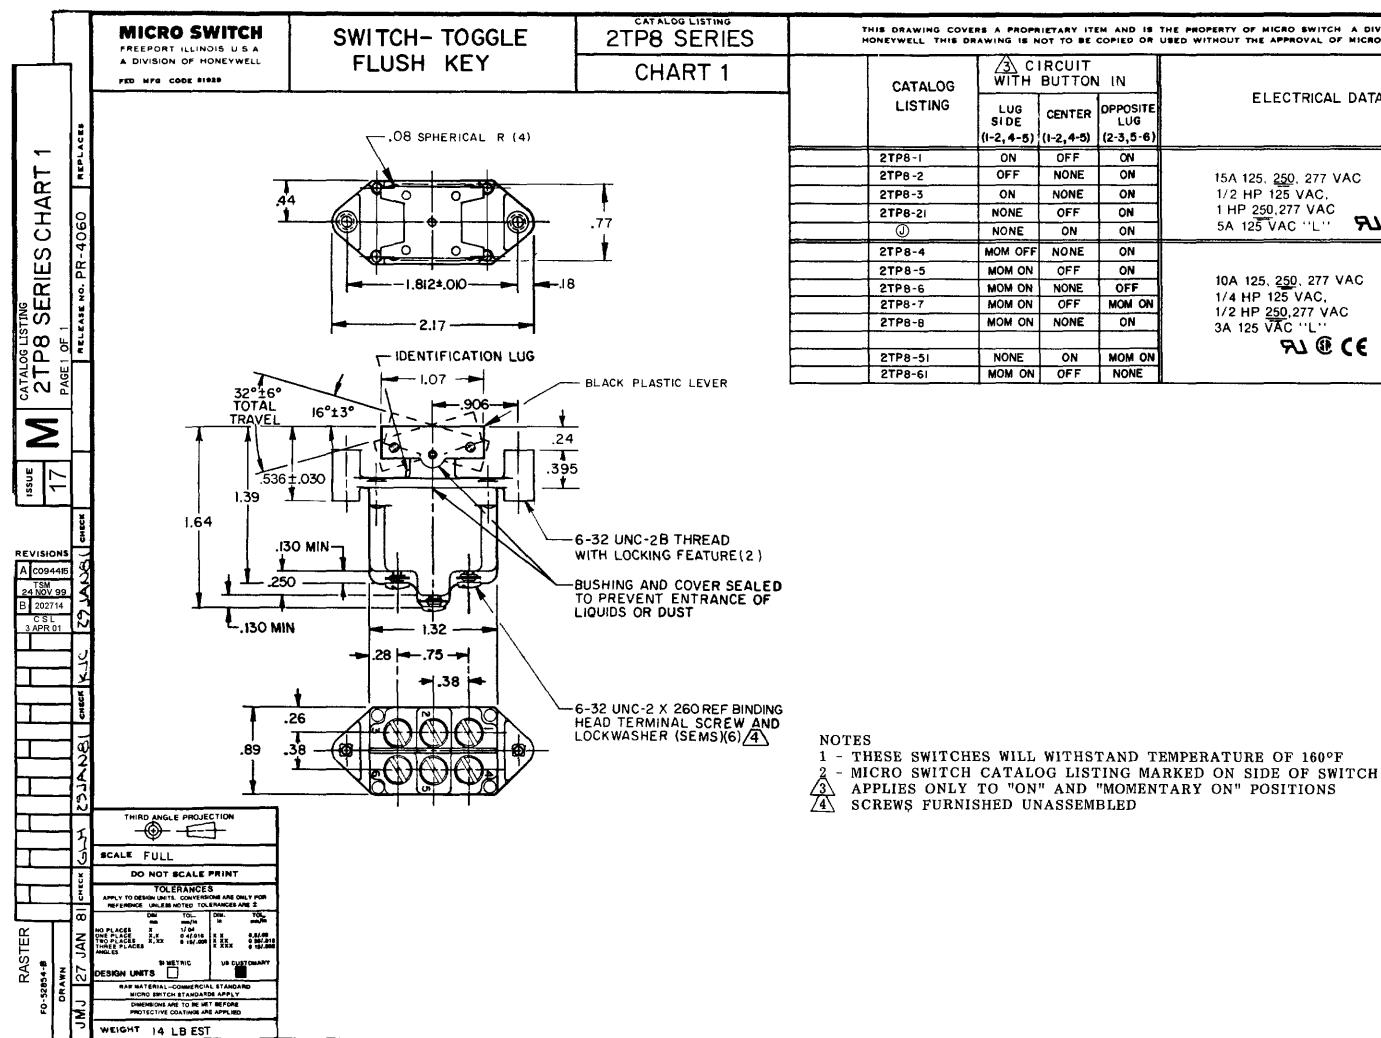

| THE PROPERTY OF MICRO SWITCH A DIVISION OF<br>USED WITHOUT THE APPROVAL OF MICRO SWITCH. |                                                                        |
|------------------------------------------------------------------------------------------|------------------------------------------------------------------------|
|                                                                                          | ELECTRICAL DATA                                                        |
|                                                                                          | L 191<br>15A 125, <u>250,</u> 277 VAC                                  |
|                                                                                          | 1/2 HP 125 VAC.<br>1 HP 250,277 VAC<br>5A 125 VAC ''L'' <b>FJ @ CE</b> |
|                                                                                          | L 192<br>10A 125, <u>250,</u> 277 VAC<br>1/4 HP 125 VAC,               |
|                                                                                          | 1/2 HP <u>250</u> ,277 VAC<br>3A 125 VAC ''L''<br><b>FJ @ CE</b>       |