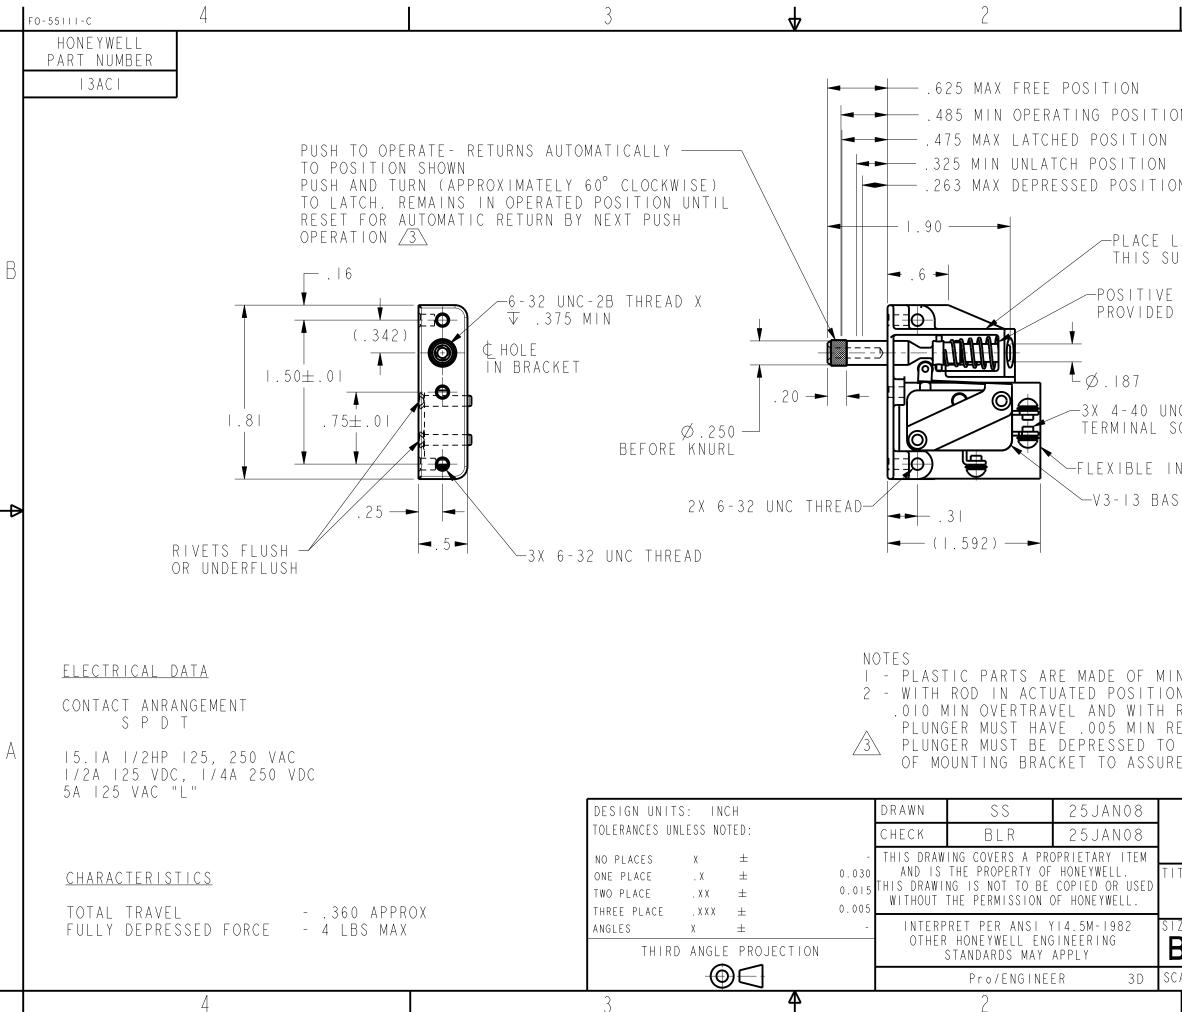

| -                                                                                                                                                                                                                                                                                                                                                                                                                                        | REV                      | DOCUMENT                  | CHANGED BY                                          | CHECK |    |
|------------------------------------------------------------------------------------------------------------------------------------------------------------------------------------------------------------------------------------------------------------------------------------------------------------------------------------------------------------------------------------------------------------------------------------------|--------------------------|---------------------------|-----------------------------------------------------|-------|----|
| ON<br>ON                                                                                                                                                                                                                                                                                                                                                                                                                                 |                          | 0036921                   | SS 25JAN08                                          | BLR   |    |
| LABEL<br>URFACE<br>OVERT<br>ON RC                                                                                                                                                                                                                                                                                                                                                                                                        | <sup>-</sup> R A V [     | EL STOP IS<br>NDER SPRINC | Ĵ                                                   |       | В  |
|                                                                                                                                                                                                                                                                                                                                                                                                                                          | AND<br>OR                | ) ROUND HE<br>LOCKWASHE   |                                                     |       | ₫- |
| N, BAS<br>ROD IN<br>Release<br>Withi                                                                                                                                                                                                                                                                                                                                                                                                     | SIC<br>NFRI<br>TR,<br>IN | EE POSITION<br>Avel       | NGER MUST HAVE<br>N BASIC SWITCH<br>HE FRONT SURFAC | E     | А  |
| TLE   ASSEMBLY, SWITCH     ZE   TYPE   CAGE   CODE   DRAWING   NAME   REV   1   ALE   I     I     I     I     I     I     I     I     I     I     I     I     I     I     I     I     I     I     I     I     I     I     I     I     I     I     I     I     I     I     I     I     I     I     I     I     I     I     I     I     I     I     I     I     I     I     I     I     I     I     I     I     I <t< td=""><td></td></t<> |                          |                           |                                                     |       |    |