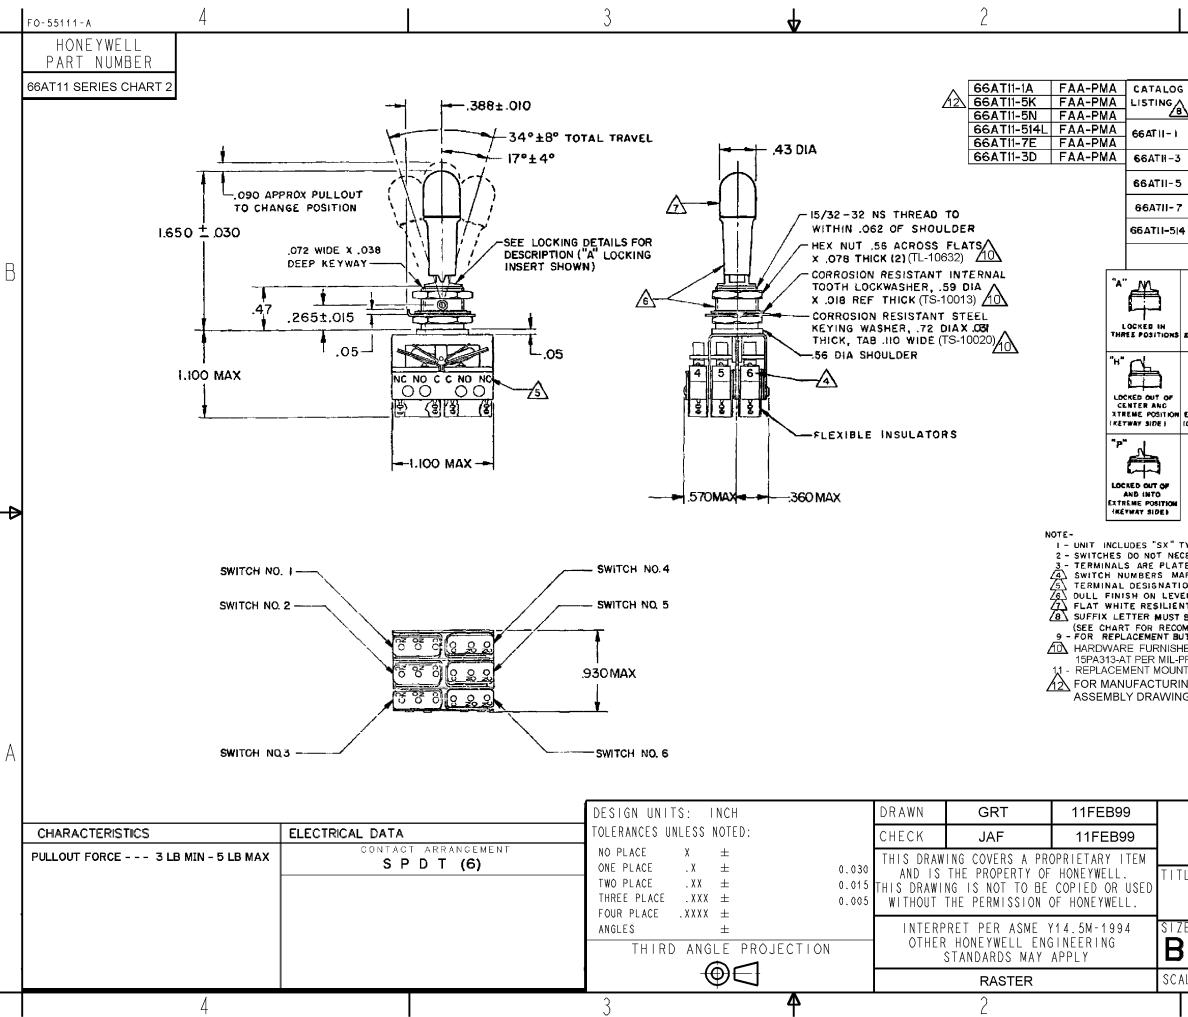

|                                                                                                                                                                                                                                                                                                                                                                                                                                                                                                                                                                                     |                                                           |                                            |                  |                                     |                         | 1                                  |              |                          |                |   |
|-------------------------------------------------------------------------------------------------------------------------------------------------------------------------------------------------------------------------------------------------------------------------------------------------------------------------------------------------------------------------------------------------------------------------------------------------------------------------------------------------------------------------------------------------------------------------------------|-----------------------------------------------------------|--------------------------------------------|------------------|-------------------------------------|-------------------------|------------------------------------|--------------|--------------------------|----------------|---|
| REV                                                                                                                                                                                                                                                                                                                                                                                                                                                                                                                                                                                 |                                                           |                                            | DOCUMENT         |                                     | CI                      | CHANGED BY CHECK                   |              |                          |                |   |
| 10                                                                                                                                                                                                                                                                                                                                                                                                                                                                                                                                                                                  |                                                           |                                            | 00123            | 87                                  | DVI                     | M 08A                              | PR05         | AK                       |                |   |
| og<br>⊱∧                                                                                                                                                                                                                                                                                                                                                                                                                                                                                                                                                                            |                                                           | POSITION                                   |                  |                                     | POSITIO                 |                                    | TE KEY-      |                          | MENDED<br>KING |   |
| <u>/}</u>                                                                                                                                                                                                                                                                                                                                                                                                                                                                                                                                                                           |                                                           | C-NC C+NO                                  |                  | C-NO                                | C-NC                    | C-NC                               | C-NO         | COMBI                    | E,F,G,H        |   |
| • 1                                                                                                                                                                                                                                                                                                                                                                                                                                                                                                                                                                                 | 1,2,3 4,5,6                                               |                                            | NONE             | ALL                                 | 4, 5,6                  |                                    | J,K,L,M,N,P  |                          |                |   |
| -3                                                                                                                                                                                                                                                                                                                                                                                                                                                                                                                                                                                  | 1, 2, 3                                                   | <u> </u>                                   |                  | NONE                                | NONE                    | 4,5,6                              | ,5,6 1,2,3   |                          | D,F,G          |   |
| - 5                                                                                                                                                                                                                                                                                                                                                                                                                                                                                                                                                                                 | 1, 2, 3                                                   |                                            |                  | NONE                                | ALL                     | 4,5,6                              |              | к, N                     | ,              |   |
| - 7                                                                                                                                                                                                                                                                                                                                                                                                                                                                                                                                                                                 | 1,2,3                                                     | 4,5,                                       | 6                | NONE                                | ALL                     | 4,5,6                              | L 1, 2, 3    | E,L,                     | N              |   |
| 5 4                                                                                                                                                                                                                                                                                                                                                                                                                                                                                                                                                                                 | 514 1,2,3 4,5,6                                           |                                            | ,6               | NONE                                | ALL                     | 4,5,6                              | 1,2,3        | B, E,G,I                 | .,N,P          |   |
| * ASTERISK DENOTES MOMENTARY POSITION                                                                                                                                                                                                                                                                                                                                                                                                                                                                                                                                               |                                                           |                                            |                  |                                     |                         |                                    |              |                          |                | п |
| M\$ 1                                                                                                                                                                                                                                                                                                                                                                                                                                                                                                                                                                               | CENTEN<br>XTREME M                                        | LOCKED IN<br>CENTEN AND<br>REME POSITION O |                  |                                     |                         |                                    | "F"          |                          |                | D |
|                                                                                                                                                                                                                                                                                                                                                                                                                                                                                                                                                                                     | (KEYWAY SIDE)                                             |                                            |                  | POSITION                            | "L" ~                   |                                    | IOPPOSITE KE |                          | WAY SIDE       |   |
|                                                                                                                                                                                                                                                                                                                                                                                                                                                                                                                                                                                     | LOCKED OUT OF L<br>CENTER AND CE<br>EXTREME POSITION EXTR |                                            |                  | OCKED IN<br>NTER AND<br>EME POSITIO |                         | CRED OUT OF LOCKED OUT OF          |              | KED OUT OF               |                |   |
| TYPE BASIC SWITCH (6) (MEETS REQUIREMENTS OF MIL-S-6743)                                                                                                                                                                                                                                                                                                                                                                                                                                                                                                                            |                                                           |                                            |                  |                                     |                         |                                    |              |                          |                |   |
| ITTE BASICS SWITCH (6 /(MEE/S REQUIREMENTS OF MIL-S-6/43)<br>ACEESSARILY OPERATE SIMULTANEOUSLY<br>ATED FOR SOLDERING<br>MARKED ON END OF BASIC SWITCHES<br>TION MARKED ON BOTH SIDES OF UNIT<br>EVER AND BUSHING<br>IENT POLYVINYL CHLORIDE (SO DUROMETER APPROX)<br>ST BE ADDED FOR DESIRED TYPE TOGGLE LOCKING<br>COMMENDED LOCKING COMBINATIONS)<br>BUTTON SEE MICRO SWITCH CATALOG LISTING IS PA 90-6W<br>SHED ASSEMBLED WITH SWITCH OR IN PACKET<br>L-PRF-8805<br>UNTING HARDWARE PACKET 15PA313-AT<br>RING DETAIL SEE THE CORRESPONDING<br>'ING FOR EACH LISTING FOR FAA-PMA |                                                           |                                            |                  |                                     |                         |                                    |              |                          |                |   |
|                                                                                                                                                                                                                                                                                                                                                                                                                                                                                                                                                                                     |                                                           |                                            |                  |                                     |                         |                                    |              |                          |                |   |
|                                                                                                                                                                                                                                                                                                                                                                                                                                                                                                                                                                                     |                                                           |                                            |                  |                                     |                         |                                    |              |                          | 50,000 FT      | А |
| RESI                                                                                                                                                                                                                                                                                                                                                                                                                                                                                                                                                                                |                                                           |                                            | LOAD<br>RESISTIV | VE İ                                | 28 Vdc<br>AMPERES)<br>7 | 115 Vac, 60 Hz<br>) (AMPERES)<br>7 |              | 28 Vdc<br>(AMPERES)<br>4 |                |   |
| Honeywell                                                                                                                                                                                                                                                                                                                                                                                                                                                                                                                                                                           |                                                           |                                            |                  |                                     |                         |                                    |              |                          |                |   |
| _                                                                                                                                                                                                                                                                                                                                                                                                                                                                                                                                                                                   |                                                           |                                            |                  |                                     |                         |                                    |              |                          |                |   |
| ASSEMBLY TOGGLE SWITCH                                                                                                                                                                                                                                                                                                                                                                                                                                                                                                                                                              |                                                           |                                            |                  |                                     |                         |                                    |              |                          |                |   |
| 1 Z F                                                                                                                                                                                                                                                                                                                                                                                                                                                                                                                                                                               | ZETYPEDRAWING NAMEREV66AT11 SERIES CHART 210              |                                            |                  |                                     |                         |                                    |              |                          |                |   |
| CALE - WEIGHT: .09 LB EST SHEET 1 OF 1                                                                                                                                                                                                                                                                                                                                                                                                                                                                                                                                              |                                                           |                                            |                  |                                     |                         |                                    |              |                          |                |   |
|                                                                                                                                                                                                                                                                                                                                                                                                                                                                                                                                                                                     |                                                           |                                            |                  |                                     |                         |                                    |              |                          |                |   |
|                                                                                                                                                                                                                                                                                                                                                                                                                                                                                                                                                                                     |                                                           |                                            |                  |                                     |                         |                                    |              |                          |                |   |