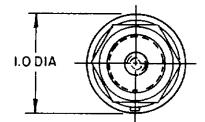

×

-14606

РR

SWITCH - ENCLOSED

|       | _      |                                                                                          | and the second |                |            |                                                              |                                                                                         |          |
|-------|--------|------------------------------------------------------------------------------------------|------------------------------------------------------------------------------------------------------------------|----------------|------------|--------------------------------------------------------------|-----------------------------------------------------------------------------------------|----------|
|       | Y      | THIS DRAWING COVERS A PROPRIETARY ITEM AND IS THE PROPERTY OF MICRO SWITCH A DIVISION OF |                                                                                                                  |                |            | SCALE                                                        | FULL                                                                                    |          |
|       | ×      | HONEYWELL THIS DRAWING IS NOT TO BE COPIED OR USED WITHOUT THE APPROVAL OF MICRO SWITCH  |                                                                                                                  |                |            | DO NOT SCALE PRINT                                           |                                                                                         |          |
|       | H H    | CHARACTERISTICS ELECTRICAL DATA                                                          |                                                                                                                  |                |            | TOLERANCES<br>APPLY TO DEBIGN UNITS CONVERSIONS ARE ONLY FOR |                                                                                         |          |
| DRAWN | 86     | OPERATING FORCE 3-6 LB<br>Full overload force 17 LB MAX                                  |                                                                                                                  | CONTACT ARRANG | EMENT      |                                                              | REFERENCE UNLESS HOTED TOLERANC<br>Drivi TOL Drivi<br>min min/im in<br>VO PLACES k 1/04 |          |
|       | AAR    | RELEASE FORCE 2 LB MIN                                                                   | LOAD                                                                                                             | 28 VDC         |            | ONE PLACE I                                                  | # 0.4/016<br>31 0.15/008                                                                |          |
|       | 4<br>M | PRETRAVEL040 MAX<br>DIFFERENTIAL TRAVEL020 MAX                                           |                                                                                                                  | SEA LEVEL      | 50,000 FT. | DESIGN UNITS                                                 |                                                                                         |          |
|       |        |                                                                                          | RES                                                                                                              | 4              | 4          | THIRD ANGLE PROJ                                             | ECTION                                                                                  |          |
|       | СĴН    | OVERTRAVEL                                                                               | IND                                                                                                              | 2              | 2          |                                                              |                                                                                         | <b>-</b> |
|       |        |                                                                                          | MOTOR                                                                                                            | 4              |            |                                                              |                                                                                         | ~~_J     |
|       |        |                                                                                          |                                                                                                                  |                |            | WEIGHT                                                       | 75 OZ                                                                                   | MAX      |