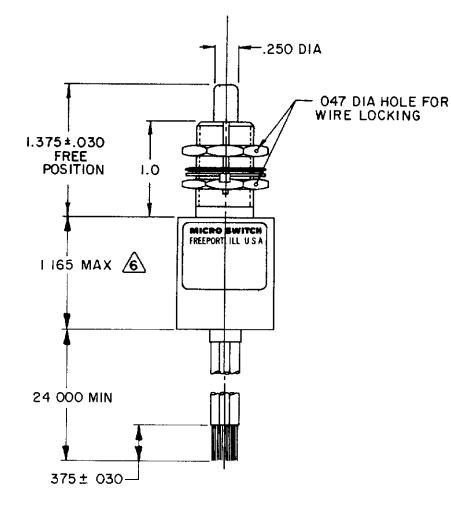

×

-14606

РR

SWITCH - ENCLOSED

|       | _      |                                                                                          | and the second |                |            |                                                              |                                                                                         |          |
|-------|--------|------------------------------------------------------------------------------------------|------------------------------------------------------------------------------------------------------------------|----------------|------------|--------------------------------------------------------------|-----------------------------------------------------------------------------------------|----------|
|       | Y      | THIS DRAWING COVERS A PROPRIETARY ITEM AND IS THE PROPERTY OF MICRO SWITCH A DIVISION OF |                                                                                                                  |                |            | SCALE                                                        | FULL                                                                                    |          |
|       | ×      | HONEYWELL THIS DRAWING IS NOT TO BE COPIED OR USED WITHOUT THE APPROVAL OF MICRO SWITCH  |                                                                                                                  |                |            | DO NOT SCALE PRINT                                           |                                                                                         |          |
|       | H H    | CHARACTERISTICS ELECTRICAL DATA                                                          |                                                                                                                  |                |            | TOLERANCES<br>APPLY TO DEBIGN UNITS CONVERSIONS ARE ONLY FOR |                                                                                         |          |
| DRAWN | 86     | OPERATING FORCE 3-6 LB<br>Full overload force 17 LB MAX                                  |                                                                                                                  | CONTACT ARRANG | EMENT      |                                                              | REFERENCE UNLESS HOTED TOLERANC<br>Drivi TOL Drivi<br>min min/im in<br>VO PLACES k 1/04 |          |
|       | AAR    | RELEASE FORCE 2 LB MIN                                                                   | LOAD                                                                                                             | 28 VDC         |            | ONE PLACE I                                                  | # 0.4/016<br>31 0.15/008                                                                |          |
|       | 4<br>M | PRETRAVEL040 MAX<br>DIFFERENTIAL TRAVEL020 MAX                                           |                                                                                                                  | SEA LEVEL      | 50,000 FT. | DESIGN UNITS                                                 |                                                                                         |          |
|       |        |                                                                                          | RES                                                                                                              | 4              | 4          | THIRD ANGLE PROJ                                             | ECTION                                                                                  |          |
|       | СĴН    | OVERTRAVEL                                                                               | IND                                                                                                              | 2              | 2          |                                                              |                                                                                         | <b>-</b> |
|       |        |                                                                                          | MOTOR                                                                                                            | 4              |            |                                                              |                                                                                         | ~~_J     |
|       |        |                                                                                          |                                                                                                                  |                |            | WEIGHT                                                       | 75 OZ                                                                                   | MAX      |