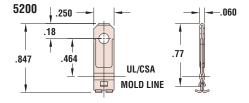

- Designed for printed circuit board applications when connection to AC power is required.
- Can be used for either NEMA 1-15 or 5-15 applications.
- Part Nos. 5200 and 5201 are full wide designed for added support when attached to the printed circuit board.
- For our complete line of stamped Power Components, see Section 8.
- For our complete line of Nylon PCB Supports, see section 7.
- DFARS Compliant