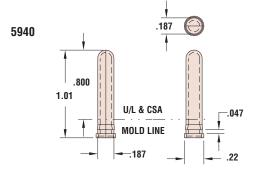

## Heyco® PCB Contacts

## PCB Blade, Pins, and Female Connectors

<sup>\*\*</sup>For additional Heyco Female Cord Connectors, see page 8-50.

<sup>† .160&</sup>quot; (4,1 mm) mounting hole.

Materials

Alloy 260 Brass (70% Cu, 30% Zn) Tin-PI = Brass, Tin plated before or after stamping