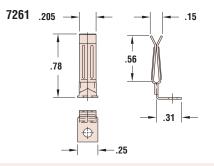

## Heyco® PCB Contacts

## PCB Blade, Pins, and Female Connectors

<sup>\*\*</sup>For additional Heyco Female Cord Connectors, see page 8-50.

<sup>† .160&</sup>quot; (4,1 mm) mounting hole.

Materials

Alloy 260 Brass (70% Cu, 30% Zn) Tin-PI = Brass, Tin plated before or after stamping