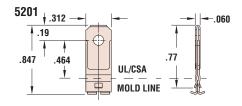

- Designed for printed circuit board applications when connection to AC power is required.
- Can be used for either NEMA 1-15 or 5-15 applications.
- Part Nos. 5200 and 5201 are full wide designed for added support when attached to the printed circuit board.
- For our complete line of stamped Power Components, see Section 8.
- For our complete line of Nylon PCB Supports, see section 7.
- DFARS Compliant