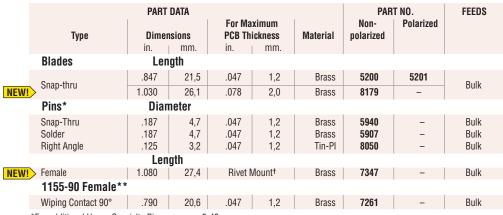

## PCB Blade, Pins, and Female Connectors

<sup>\*\*</sup>For additional Heyco Female Cord Connectors, see page 8-50.

<sup>† .160&</sup>quot; (4,1 mm) mounting hole.

Materials

Alloy 260 Brass (70% Cu, 30% Zn) Tin-PI = Brass, Tin plated before or after stamping

- Designed for printed circuit board applications when connection to AC power is required.
- Can be used for either NEMA 1-15 or 5-15 applications.
- Part Nos. 5200 and 5201 are full wide designed for added support when attached to the printed circuit board.
- For our complete line of stamped Power Components, see Section 8.
- For our complete line of Nylon PCB Supports, see section 7.
- DFARS Compliant