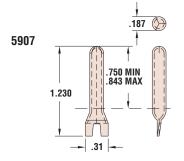

## Heyco® PCB Contacts

## PCB Blade, Pins, and Female Connectors

<sup>\*\*</sup>For additional Heyco Female Cord Connectors, see page 8-50.

<sup>† .160&</sup>quot; (4,1 mm) mounting hole.

Materials

Alloy 260 Brass (70% Cu, 30% Zn) Tin-PI = Brass, Tin plated before or after stamping

## **Mouser Electronics**

Authorized Distributor

Click to View Pricing, Inventory, Delivery & Lifecycle Information:

Heyco: <u>5907</u>