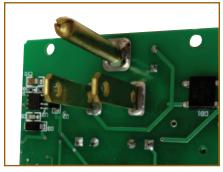

## Heyco® PCB Contacts

## PCB Blade, Pins, and Female Connectors

<sup>\*\*</sup>For additional Heyco Female Cord Connectors, see page 8-50.

<sup>† .160&</sup>quot; (4,1 mm) mounting hole.

Materials

Alloy 260 Brass (70% Cu, 30% Zn) Tin-PI = Brass, Tin plated before or after stamping

- Designed for printed circuit board applications when connection to AC power is required.
- Can be used for either NEMA 1-15 or 5-15 applications.
- Part Nos. 5200 and 5201 are full wide designed for added support when attached to the printed circuit board.
- For our complete line of stamped Power Components, see Section 8.
- For our complete line of Nylon PCB Supports, see section 7.
- DFARS Compliant