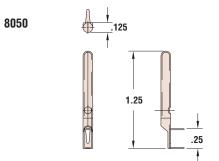

## Heyco® PCB Contacts

## PCB Blade, Pins, and Female Connectors

<sup>\*\*</sup>For additional Heyco Female Cord Connectors, see page 8-50.

<sup>† .160&</sup>quot; (4,1 mm) mounting hole.

Materials

Alloy 260 Brass (70% Cu, 30% Zn) Tin-PI = Brass, Tin plated before or after stamping