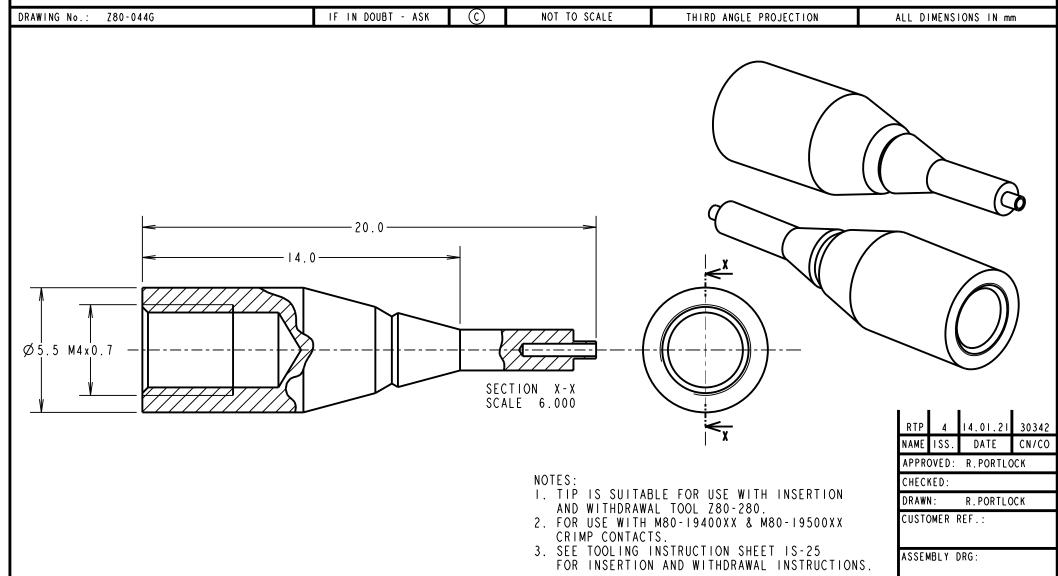

**TOLERANCES**  $X. = \pm 1 mm$ 

 $X.X = \pm 0.50$ mm  $X.XX = \pm 0.20$ mm  $X.XXX = \pm 0.01$ mm

ANGLES =  $\pm 5^{\circ}$ UNLESS STATED MATERIAL:

S/AREA:

STAINLESS STEEL

FINISH: CLEAN TITLE:

mm<sup>2</sup>

DATAMATE J-TEK MALE CRIMP CONTACT EXTRACTION TOOL

DRAWING NUMBER:

Z80-044G

SHT <sup>2</sup> OF <sub>2</sub>