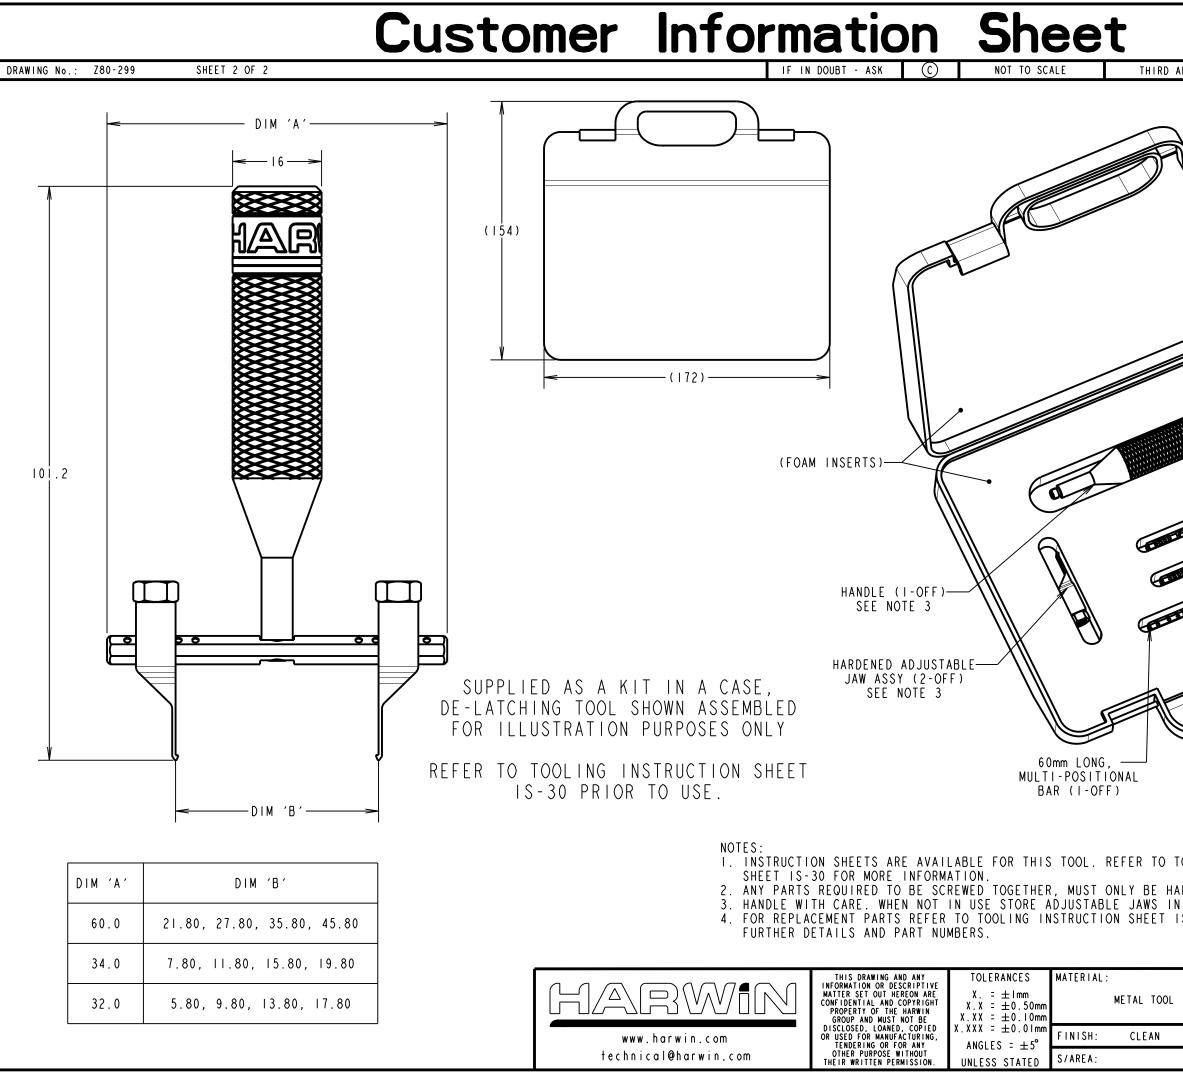

| ANGLE PROJE     | ECTION ALL DIMENSIONS IN mm                                                       |
|-----------------|-----------------------------------------------------------------------------------|
|                 |                                                                                   |
|                 | CAP (I-OFF)<br>32mm LONG,<br>MULTI-POSITIONAL<br>BAR (I-OFF)                      |
|                 |                                                                                   |
|                 |                                                                                   |
| C               | 34mm LONG,<br>MULTI-POSITIONAL<br>BAR (I-OFF)                                     |
| AND TIGHI       | OR CASE. CUSTOMER REF.:                                                           |
|                 | TITLE: DATAMATE L-TEK<br>DE-LATCHING TOOL<br>WITH STORAGE CASE<br>DRAWING NUMBER: |
| mm <sup>2</sup> | <b>Z80-299</b> <sup>2</sup> OF <sub>2</sub>                                       |