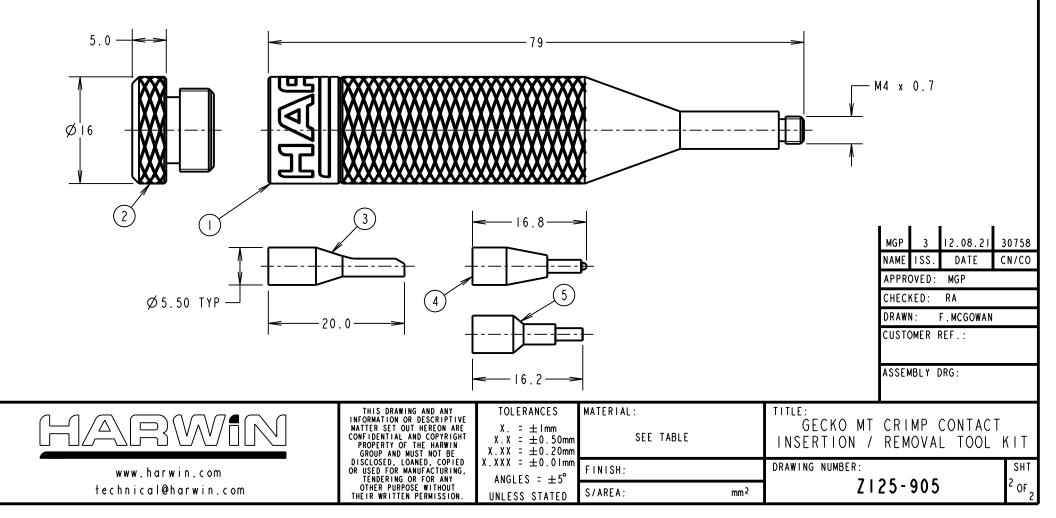

| No. | DESCRIPTION                         | PART No.                  |
|-----|-------------------------------------|---------------------------|
|     | HANDLE BODY                         | N/A - NOT SOLD SEPARATELY |
| 2   | CAP FOR HANDLE                      | N/A - NOT SOLD SEPARATELY |
| 3   | INSERTION TIP ØI.85 MAX. INSULATION | Z 300 - 920               |
| 4   | REMOVAL TIP FEMALE CONTACT          | Z   25 - 924              |
| 5   | REMOVAL TIP MALE CONTACT            | Z 300 - 92 3              |

NOTES:

- I. SEE INSTRUCTION SHEET IS-47 FOR INSERTION AND REMOVAL PROCEDURE.
- 2. SPARE TOOL TIPS CAN BE BOUGHT SEPARATELY. SEE TABLE FOR PART NUMBERS.