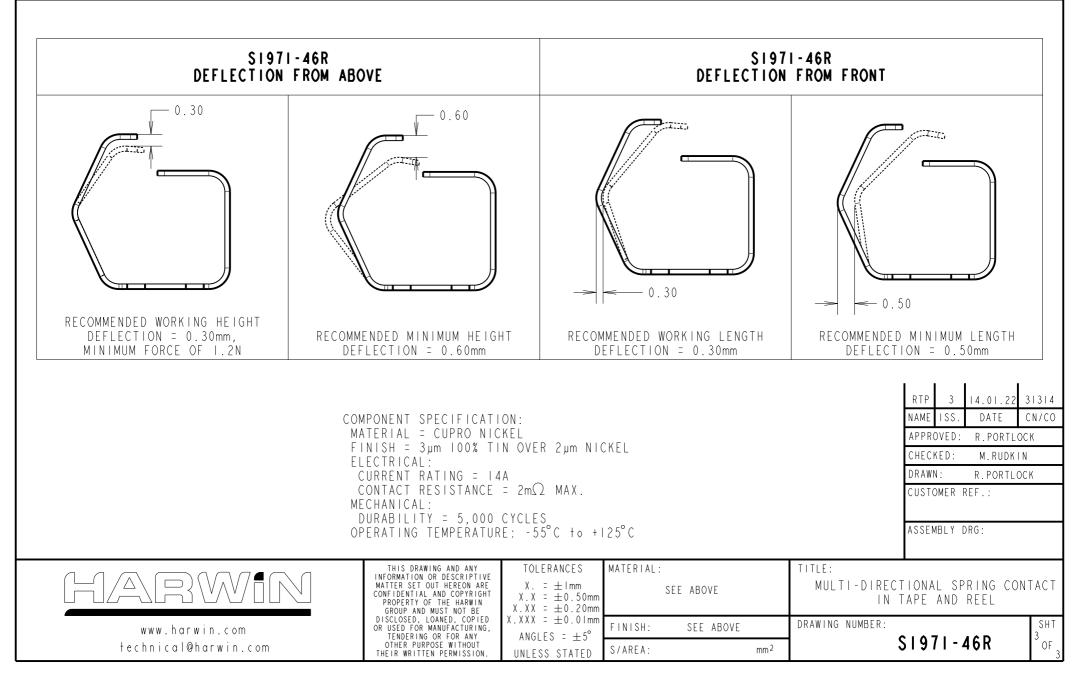

| ANGLE PROJE    | CTION                                     | ALL DIMENSIONS IN mm                |
|----------------|-------------------------------------------|-------------------------------------|
|                |                                           |                                     |
| Ο ΤΥΡ          |                                           |                                     |
| <u> </u>       | / Ø I . !                                 | 55±0.05 TYP                         |
|                |                                           |                                     |
| $\bigcirc$   - | $\bigcirc -\bigcirc -\bigcirc$            |                                     |
|                |                                           |                                     |
|                |                                           |                                     |
|                |                                           |                                     |
|                |                                           |                                     |
| ЩИ             |                                           |                                     |
|                |                                           | Y                                   |
|                |                                           |                                     |
|                |                                           |                                     |
| >              |                                           |                                     |
|                |                                           |                                     |
|                |                                           |                                     |
|                |                                           |                                     |
|                |                                           |                                     |
|                |                                           |                                     |
|                | IJ/                                       | $\mathcal{T}$                       |
|                | _                                         |                                     |
|                |                                           | Cor and                             |
|                | (                                         | All and a                           |
| 330            | \                                         |                                     |
|                |                                           |                                     |
|                |                                           | ◄<br>FINISHED REELING               |
|                |                                           | DIRECTION                           |
|                | $\backslash$                              |                                     |
|                | N                                         | RTP 4 14.01.22 31314                |
| ÷              |                                           | NAME ISS. DATE CN/CO                |
| "              | ]                                         | APPROVED: R.PORTLOCK                |
|                | /                                         | CHECKED: M.RUDKIN                   |
|                | /                                         | DRAWN: R.PORTLOCK<br>CUSTOMER REF.: |
|                | — Ø I 3.0 <sup>+0.5</sup>                 |                                     |
| i              | · - U . Z                                 | ASSEMBLY DRG:                       |
| I              | TITLE:                                    | <u> </u>                            |
|                | MULTI-DIREC                               | TIONAL SPRING CONTACT               |
|                | IN TAPE AND REEL<br>3 DRAWING NUMBER: SHT |                                     |
| ET 3           |                                           | <b>SI97I-46R</b>                    |
|                |                                           |                                     |