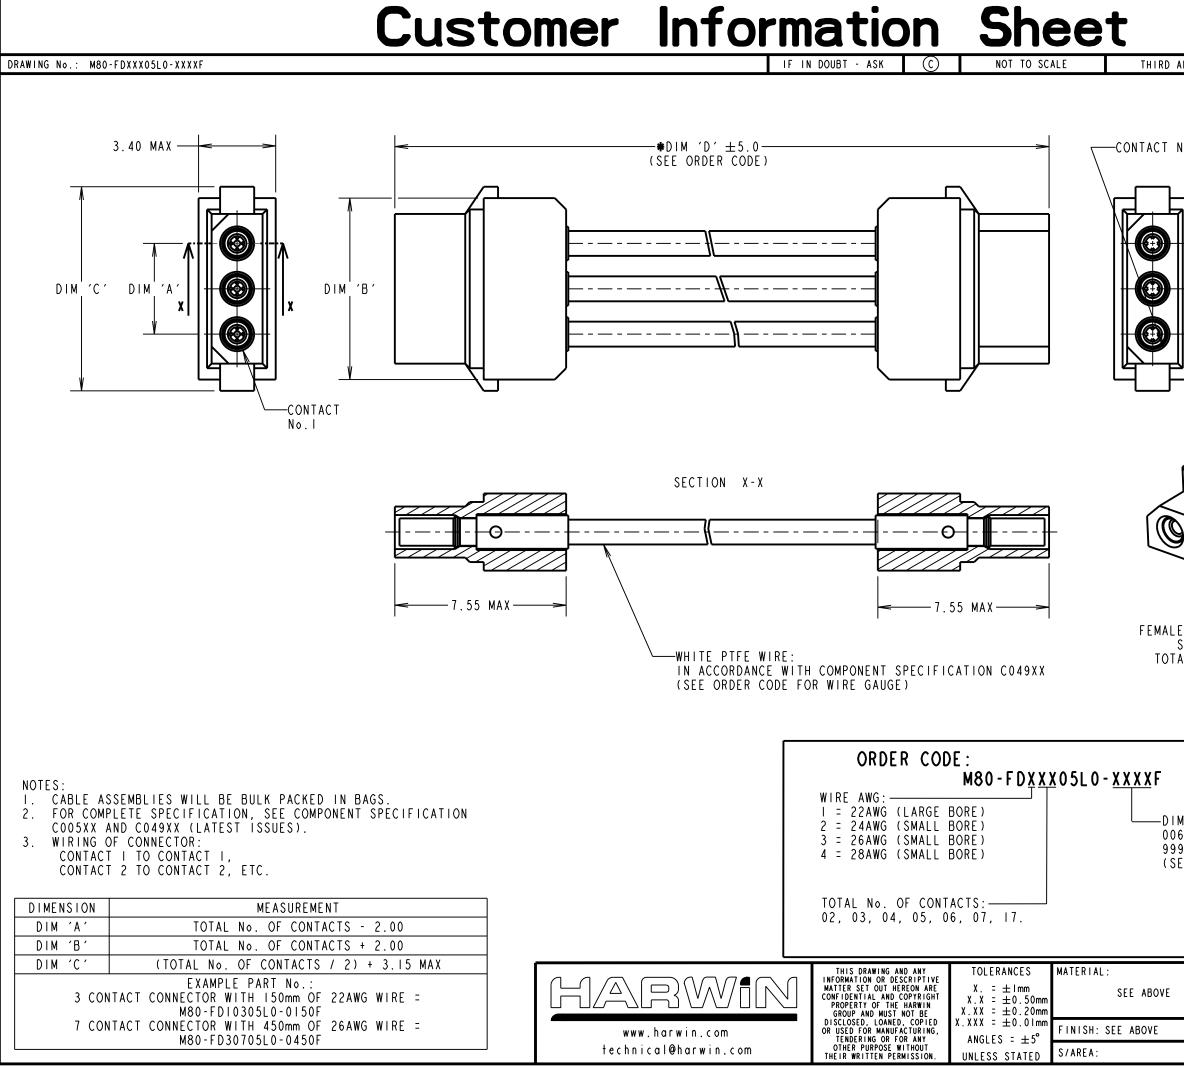

technical@harwin.com

| ANGLE PROJ                                   | ECTION                                     | ALL DIMENSIONS IN mm                                                                                              |
|----------------------------------------------|--------------------------------------------|-------------------------------------------------------------------------------------------------------------------|
|                                              | 2.00 TYP                                   |                                                                                                                   |
|                                              |                                            | 1                                                                                                                 |
| SEE ORDE                                     | NG (2-OFF)<br>R CODE FOR<br>F CONTACTS     |                                                                                                                   |
| M ´D´ LE<br>60 = 60m<br>99 = 999<br>EE TABLE | NGTH:<br>m MIN<br>9mm MAX<br>FOR EXAMPLES) | RTP708.10.2131120NAMEISS.DATECN/COAPPROVED:R.PORTLOCKCHECKED:R.ALEXANDERDRAWN:R.PORTLOCKCUSTOMERREF.:ASSEMBLYDRG: |
|                                              | DOUBLE - EN                                | TE L-TEK FEMALE<br>DED CABLE ASSEMBLY                                                                             |
| mm <sup>2</sup>                              | DRAWING NUMBER:<br>M80-FDXX                | (SIL)<br>X05L0-XXXXF                                                                                              |
|                                              |                                            |                                                                                                                   |