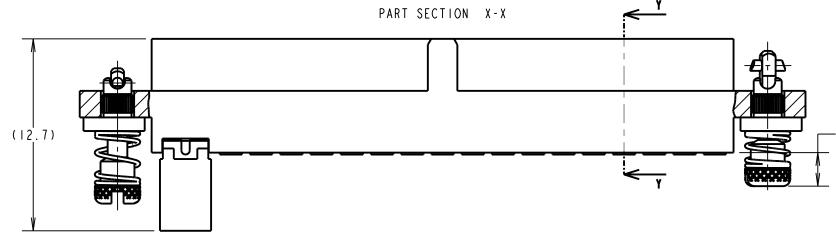

NOTES:

I. CONNECTORS ARE SUPPLIED WITH CONTACTS LOOSE. FOR EXTRA SIGNAL CONTACTS, USE PART NUMBER M80-0130005.
RECOMMENDED SIGNAL WIRE TYPE = BS 3G 210 TYPE A, PTFE MAX INSULATION DIAMETER = Ø1.10mm. STRIP WIRE BY 2.00mr 4. RECOMMENDED HAND CRIMP TOOL FOR SIGNAL CONTACTS = M2252 WITH POSITIONER T5747. SIGNAL CONTACT INSERTION AND EXTRACTION TOOL = Z80-280 5. 6. FOR EXTRA POWER CONTACTS, USE PART NUMBER M80-325 POWER CONTACT WIRE, STRIP BY 5.00mm MINIMUM 7. 8. POWER CONTACT EXTRACTION TOOL = Z80-290 9. INSTRUCTION SHEETS ARE AVAILABLE. IO, SPRING LOAD WHEN SOLID = 2,642N. SPRING RATE = 1.32N/MM. II. LENGTH WILL BE I.90mm WHEN IOILOK SCREWS ARE ENGAGED WITH RETAINERS IN MATING CONNECTOR. THIS DRAWING AND ANY INFORMATION OR DESCRIPTIVE MATTER SET OUT HEREON ARE CONFIDENTIAL AND COPYRIGHT PROPERTY OF THE HARWIN GROUP AND MUST NOT BE DISCLOSED, LOANED, COPIED OR USED FOR MANUFACTURING, TENDERING OR FOR ANY OTHER PURPOSE WITHOUT THEIR WRITTEN PERMISSION. TOLERANCES MATERIAL:  $\Box$ X. = ±1mm  $\Delta$  $X.X = \pm 0.50$ mr SEE ABOVE  $X.XX = \pm 0.20$  mm X.XXX = ±0.01mm FINISH: SEE ABOVE www.harwin.com ANGLES =  $\pm 5^{\circ}$ technical@harwin.com S/AREA: UNLESS STATED

| L. 90<br>SEE NOTE II<br>SEE NOTE II<br>SECTION Y-Y<br>NSULATED 24-28 AWG.<br>m FOR CRIMPING.<br>20/2-01<br>TITLE: JACKSCREW DATAMATE<br>MIXED TECHNOLOGY<br>CRIMP FEMALE ASSEMBLY<br>DRWNG CONTENTS                                                                                                                                                                                                                                                                                                                                                                                                                                                                                                                                                                                                                                                                                                                                                                                                                                                                                                                                                                                                                                                                                                                                                                                                                                                                                                                                                                                                                                                                                                                                                                                                                                                                                                                                                                                                                                                                                                                                                                                                                                                                                                                                                                                                                                                            |                       |                                                                                                 |
|----------------------------------------------------------------------------------------------------------------------------------------------------------------------------------------------------------------------------------------------------------------------------------------------------------------------------------------------------------------------------------------------------------------------------------------------------------------------------------------------------------------------------------------------------------------------------------------------------------------------------------------------------------------------------------------------------------------------------------------------------------------------------------------------------------------------------------------------------------------------------------------------------------------------------------------------------------------------------------------------------------------------------------------------------------------------------------------------------------------------------------------------------------------------------------------------------------------------------------------------------------------------------------------------------------------------------------------------------------------------------------------------------------------------------------------------------------------------------------------------------------------------------------------------------------------------------------------------------------------------------------------------------------------------------------------------------------------------------------------------------------------------------------------------------------------------------------------------------------------------------------------------------------------------------------------------------------------------------------------------------------------------------------------------------------------------------------------------------------------------------------------------------------------------------------------------------------------------------------------------------------------------------------------------------------------------------------------------------------------------------------------------------------------------------------------------------------------|-----------------------|-------------------------------------------------------------------------------------------------|
| S.55<br>MAX<br>S.55<br>MAX<br>SEE NOTE II<br>SEE NOTE II<br>SECTION Y-Y<br>SECTION Y-Y | ANGLE PROJE           | CTION ALL DIMENSIONS IN mm                                                                      |
| 1.90<br>SEE NOTE II<br>INSULATED 24-28 AWG.<br>m FOR CRIMPING.<br>20/2-01<br>NAME ISS. DATE C/NOTE<br>APPROVED: R.PORTLOCK<br>CHECKED: M.RUDKIN<br>DRAWN: R.ADDE<br>CUSTOMER REF.:<br>ASSEMBLY DRG:<br>TITLE: JACKSCREW DATAMATE<br>MIXED TECHNOLOGY<br>CRIMP FEMALE ASSEMBLY                                                                                                                                                                                                                                                                                                                                                                                                                                                                                                                                                                                                                                                                                                                                                                                                                                                                                                                                                                                                                                                                                                                                                                                                                                                                                                                                                                                                                                                                                                                                                                                                                                                                                                                                                                                                                                                                                                                                                                                                                                                                                                                                                                                  | MAX                   |                                                                                                 |
| NAME ISS. DATE C/NOTE<br>APPROVED: R.PORTLOCK<br>CHECKED: M.RUDKIN<br>DRAWN: R.ADDE<br>CUSTOMER REF.:<br>ASSEMBLY DRG:<br>TITLE: JACKSCREW DATAMATE<br>MIXED TECHNOLOGY<br>CRIMP FEMALE ASSEMBLY<br>DRAWING NUMBER:                                                                                                                                                                                                                                                                                                                                                                                                                                                                                                                                                                                                                                                                                                                                                                                                                                                                                                                                                                                                                                                                                                                                                                                                                                                                                                                                                                                                                                                                                                                                                                                                                                                                                                                                                                                                                                                                                                                                                                                                                                                                                                                                                                                                                                            | I.90<br>SEE NOTE      |                                                                                                 |
| MIXED TECHNOLOGY<br>CRIMP FEMALE ASSEMBLY                                                                                                                                                                                                                                                                                                                                                                                                                                                                                                                                                                                                                                                                                                                                                                                                                                                                                                                                                                                                                                                                                                                                                                                                                                                                                                                                                                                                                                                                                                                                                                                                                                                                                                                                                                                                                                                                                                                                                                                                                                                                                                                                                                                                                                                                                                                                                                                                                      | nm FOR CR<br>520/2-01 | RTP316.05.1921531NAMEISS.DATEC/NOTEAPPROVED:R.PORTLOCKCHECKED:M.RUDKINDRAWN:R.ADDECUSTOMERREF.: |
| mm <sup>2</sup> M80 - 4C I 3405FC - 00 - 000 - 01 - 325 <sup>2</sup> OF <sub>2</sub>                                                                                                                                                                                                                                                                                                                                                                                                                                                                                                                                                                                                                                                                                                                                                                                                                                                                                                                                                                                                                                                                                                                                                                                                                                                                                                                                                                                                                                                                                                                                                                                                                                                                                                                                                                                                                                                                                                                                                                                                                                                                                                                                                                                                                                                                                                                                                                           |                       | MIXED TECHNOLOGY<br>CRIMP FEMALE ASSEMBLY                                                       |
|                                                                                                                                                                                                                                                                                                                                                                                                                                                                                                                                                                                                                                                                                                                                                                                                                                                                                                                                                                                                                                                                                                                                                                                                                                                                                                                                                                                                                                                                                                                                                                                                                                                                                                                                                                                                                                                                                                                                                                                                                                                                                                                                                                                                                                                                                                                                                                                                                                                                |                       | M80 - 4C I 3405FC - 00 - 000 - 01 - 325                                                         |