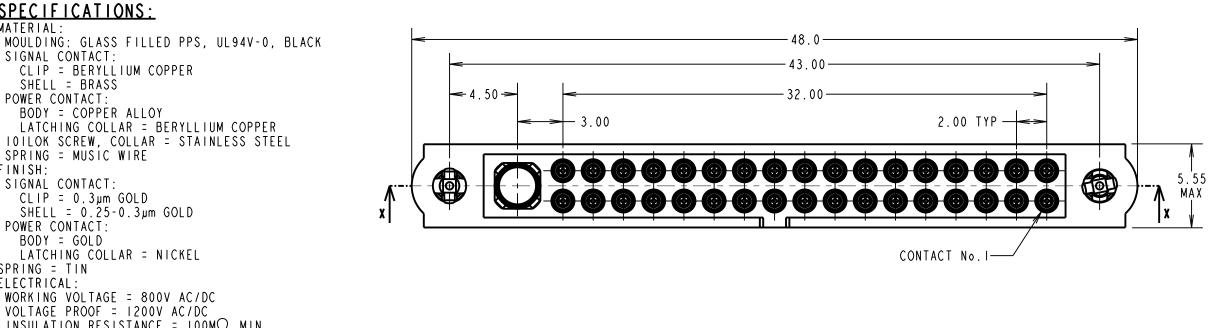

## DRAWING No.: M80-4C13405FC-00-000-01-325

CLIP = BERYLLIUM COPPER

BODY = COPPER ALLOY

SPECIFICATIONS:

SIGNAL CONTACT:

POWER CONTACT:

SIGNAL CONTACT:

POWER CONTACT: BODY = GOLD

SIGNAL CONTACT:

POWER CONTACT:

SIGNAL CONTACT:

POWER CONTACT:

ENVIRONMENTAL:

PACKING: BAG

**MECHANICAL:** 

SPRING = TINELECTRICAL:

SHELL = BRASS

SPRING = MUSIC WIRE

CLIP = 0.3µm GOLD

SHELL = 0.25-0.3µm GOLD

LATCHING COLLAR = NICKEL

WORKING VOLTAGE = 800V AC/DC VOLTAGE PROOF = 1200V AC/DC

INSULATION RESISTANCE = 100M $\Omega$  MIN

CONTACT RESISTANCE =  $6m\Omega$  MAX CURRENT RATING = 20A MAX WITH I2AWG

DURABILITY = 500 OPERATIONS

INSERTION FORCE = 2.0N MAX

WITHDRAWAL FORCE = 0.2N MIN

INSERTION FORCE = 8.0N MAX WITHDRAWAL FORCE = 0.5N MIN

TEMPERATURE RANGE = -55°C TO +125°C

FOR COMPLETE SPECIFICATION SEE COMPONENT SPECIFICATION CO05XX (LATEST ISSUE)

CURRENT RATING AT  $25^{\circ}$ C = 3.3A MAX CURRENT RATING AT  $85^{\circ}$ C = 2.6A MAX CONTACT RESISTANCE =  $25m\Omega$  MAX

CONTACT AS SPECIFIED

MATERIAL:

FINISH:

IF IN DOUBT - ASK  $\bigcirc$ NOT TO SCALE THIRD A

NOTES:

I. CONNECTORS ARE SUPPLIED WITH CONTACTS LOOSE. FOR EXTRA SIGNAL CONTACTS, USE PART NUMBER M80-0130005.
RECOMMENDED SIGNAL WIRE TYPE = BS 3G 210 TYPE A, PTFE MAX INSULATION DIAMETER = Ø1.10mm. STRIP WIRE BY 2.00mr 4. RECOMMENDED HAND CRIMP TOOL FOR SIGNAL CONTACTS = M2252 WITH POSITIONER T5747. SIGNAL CONTACT INSERTION AND EXTRACTION TOOL = Z80-280 5. 6. FOR EXTRA POWER CONTACTS, USE PART NUMBER M80-325 POWER CONTACT WIRE, STRIP BY 5.00mm MINIMUM 7. 8. POWER CONTACT EXTRACTION TOOL = Z80-290 9. INSTRUCTION SHEETS ARE AVAILABLE. IO, SPRING LOAD WHEN SOLID = 2,642N. SPRING RATE = 1.32N/MM. II. LENGTH WILL BE I.90mm WHEN IOILOK SCREWS ARE ENGAGED WITH RETAINERS IN MATING CONNECTOR. THIS DRAWING AND ANY INFORMATION OR DESCRIPTIVE MATTER SET OUT HEREON ARE CONFIDENTIAL AND COPYRIGHT PROPERTY OF THE HARWIN GROUP AND MUST NOT BE DISCLOSED, LOANED, COPIED OR USED FOR MANUFACTURING, TENDERING OR FOR ANY OTHER PURPOSE WITHOUT THEIR WRITTEN PERMISSION. TOLERANCES MATERIAL:  $\Box$ X. = ±1mm  $\Delta$  $X.X = \pm 0.50$ mr SEE ABOVE  $X.XX = \pm 0.20$  mm X.XXX = ±0.01mm FINISH: SEE ABOVE www.harwin.com ANGLES =  $\pm 5^{\circ}$ technical@harwin.com S/AREA: UNLESS STATED