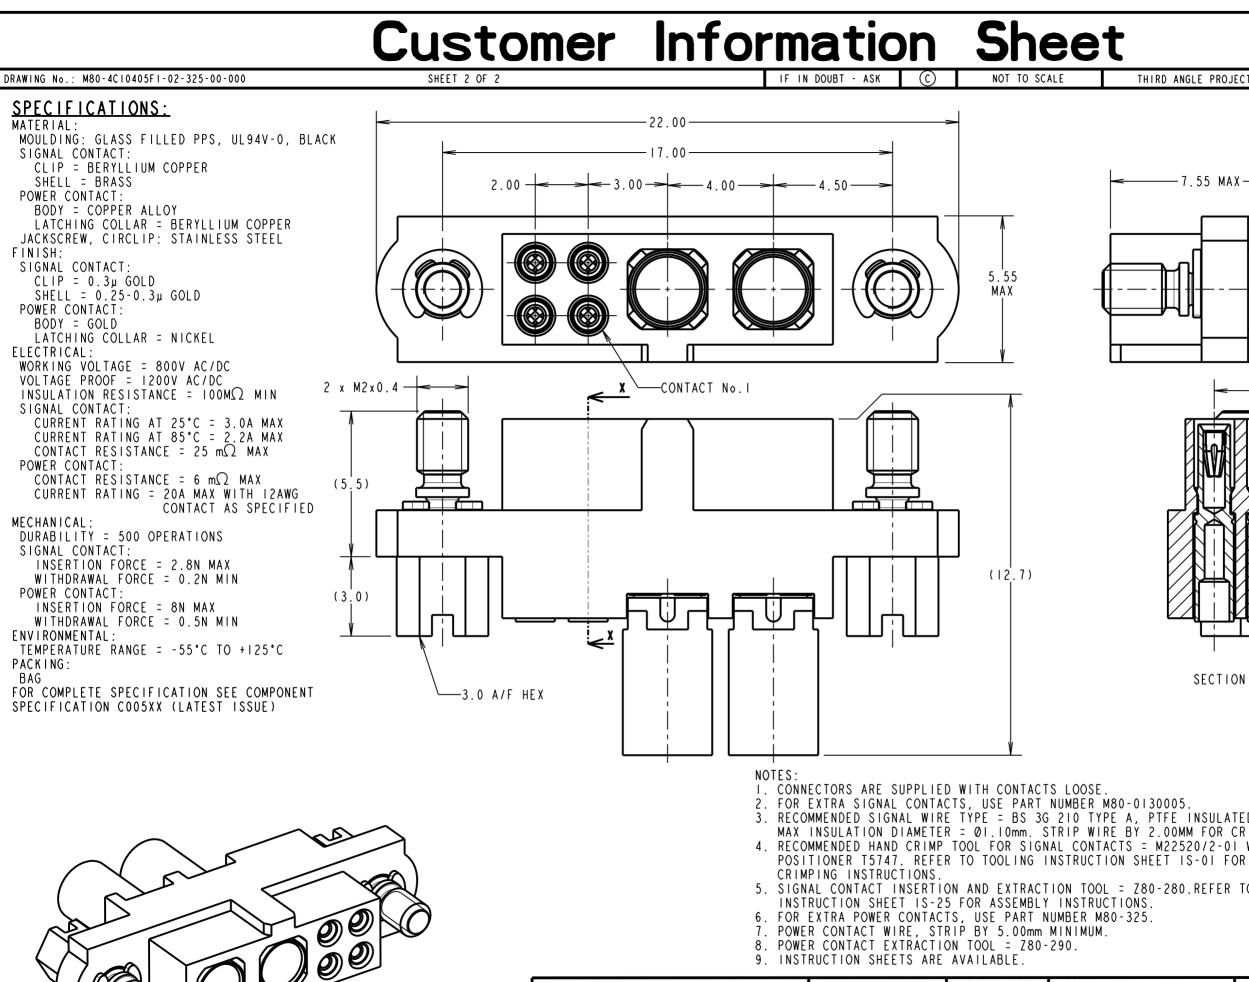

|                                                                                                                                                                                                                                                                                                                                                                                                                                                                                                                                                                                                                                                                                                                                                                                                                                                                                                                                                |                                                                                                                                                                                                                                                  |           | P                                                           |
|------------------------------------------------------------------------------------------------------------------------------------------------------------------------------------------------------------------------------------------------------------------------------------------------------------------------------------------------------------------------------------------------------------------------------------------------------------------------------------------------------------------------------------------------------------------------------------------------------------------------------------------------------------------------------------------------------------------------------------------------------------------------------------------------------------------------------------------------------------------------------------------------------------------------------------------------|--------------------------------------------------------------------------------------------------------------------------------------------------------------------------------------------------------------------------------------------------|-----------|-------------------------------------------------------------|
| CONTACT No.1                                                                                                                                                                                                                                                                                                                                                                                                                                                                                                                                                                                                                                                                                                                                                                                                                                                                                                                                   |                                                                                                                                                                                                                                                  | <u> </u>  | <u>→</u> 2.00                                               |
|                                                                                                                                                                                                                                                                                                                                                                                                                                                                                                                                                                                                                                                                                                                                                                                                                                                                                                                                                |                                                                                                                                                                                                                                                  |           |                                                             |
|                                                                                                                                                                                                                                                                                                                                                                                                                                                                                                                                                                                                                                                                                                                                                                                                                                                                                                                                                |                                                                                                                                                                                                                                                  | SECTION   | X - X                                                       |
| NOTES:<br>1. CONNECTORS ARE SUPPLIED WITH CONTACTS LOOSE.<br>2. FOR EXTRA SIGNAL CONTACTS, USE PART NUMBER M80-0130005.<br>3. RECOMMENDED SIGNAL WIRE TYPE = BS 3G 210 TYPE A, PTFE INSULATED 24-28 AWG.<br>MAX INSULATION DIAMETER = ØI.10mm. STRIP WIRE BY 2.00MM FOR CRIMPING.<br>4. RECOMMENDED HAND CRIMP TOOL FOR SIGNAL CONTACTS = M22520/2-01 WITH<br>POSITIONER T5747. REFER TO TOOLING INSTRUCTION SHEET IS-01 FOR COMPLETE<br>CRIMPING INSTRUCTIONS.<br>5. SIGNAL CONTACT INSERTION AND EXTRACTION TOOL = Z80-280.REFER TO TOOLING<br>INSTRUCTION SHEET IS-25 FOR ASSEMBLY INSTRUCTIONS.<br>6. FOR EXTRA POWER CONTACTS, USE PART NUMBER M80-325.<br>7. POWER CONTACT EXTRACTION TOOL = Z80-290.<br>9. INSTRUCTION SHEETS ARE AVAILABLE.<br>MGP 2 07.01.13 I1898<br>MMGP 2 07.01.13 I1898<br>MME ISS. DATE C/NOTE<br>APPROVED: MGP<br>CHECKED: SB<br>DATE C/NOTE<br>CHECKED: SB<br>DRAWN: R.ADDE<br>CUSTOMER REF.:<br>ASSEMBLY DRG: |                                                                                                                                                                                                                                                  |           |                                                             |
|                                                                                                                                                                                                                                                                                                                                                                                                                                                                                                                                                                                                                                                                                                                                                                                                                                                                                                                                                | INFORMATION OR DESCRIPTIVE<br>MATTER SET OUT HEREON ARE X. = $\pm$ Imm<br>CONFIDENTIAL AND COPYRIGHT X.X = $\pm$ 0.25mm<br>PROPERTY OF THE HARWIN<br>GROUP AND MUST NOT BE X.XX = $\pm$ 0.10mm<br>DISCLOSED, LOANED, COPIED X.XXX = $\pm$ 0.01mm | SEE ABOVE | ITLE: DATAMATE MIX-TEK<br>FEMALE ASSEMBLY<br>WITH JACKSCREW |
| technical@harwin.com                                                                                                                                                                                                                                                                                                                                                                                                                                                                                                                                                                                                                                                                                                                                                                                                                                                                                                                           | TENDERING OR FOR ANY ANGLES = $\pm 5^{\circ}$                                                                                                                                                                                                    |           | 80-4CI0405FI-02-325-00-000 <sup>2</sup> oF <sub>2</sub>     |

THIRD ANGLE PROJECTION

ALL DIMENSIONS IN mm