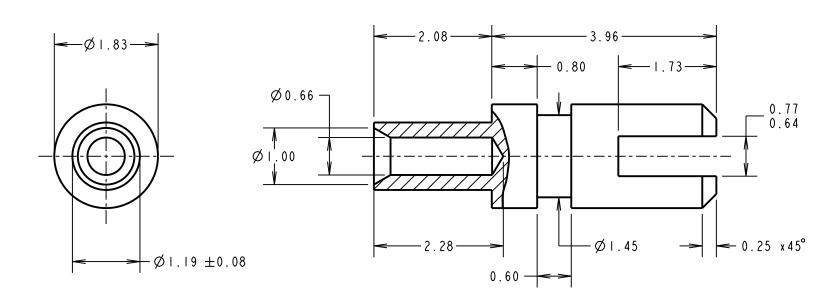

## Customer Information Sheet

DRAWING No.: H9023-XX IF IN DOUBT - ASK (C) NOT TO SCALE THIRD ANGLE PROJECTION ALL DIMENSIONS IN mm

## NOTES:

- I. UNLESS OTHERWISE STATED, TOLERANCES =  $\pm 0.13$
- 2. RECOMMENDED HOLE SIZE = Ø1.28/1.38mm
- 3. FOR USE WITH BOARD THICKNESS 1.60mm
- 4. USE PUNCH AND DIE TOOL PART NUMBER Z9023-00

| PART No. | FINISH               |  |  |
|----------|----------------------|--|--|
| H9023-01 | 100% TIN OVER NICKEL |  |  |
| H9023-05 | GOLD OVER NICKEL     |  |  |

CES MATERIAL:

Inom ANNEALED BRASS

0.50mm CW614N M TO BS EN 12164

0.01mm FINISH: SEE TABLE

FINISH: SEE TABLE
S/AREA: mm²

TERMINAL LUG

TITLE:

TERMINAL LUG