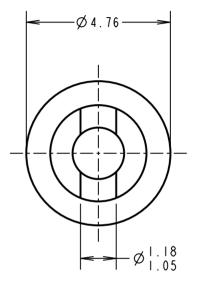

## Customer Information Sheet DRAWING NO.: H2032-01 SHEET 2 OF 2 IF IN DOUBT - ASK C NOT TO SCALE THIRD ANGLE PROJECTION All DIMENSIONS IN mm

| NOTES:<br>I. UNLESS OTHERWISE STATED, TO<br>2. RECOMMENDED HOLE SIZE = Ø2<br>3. FOR USE WITH BOARD THICKNES<br>4. USE PUNCH AND DIE TOOL PART                                                                          | SS I.60mm                                                                                                                                                      |  | NAME<br>APPF<br>CHEC<br>DRAW<br>CUST                                                  | 14       16.11.09       10569         ISS.       DATE       C/NOTE         ROVED:       C.PENROSE         CKED:       R.ADDE         WN:       JM BROOKES         TOMER       REF.:         MBLY       DRG: |
|------------------------------------------------------------------------------------------------------------------------------------------------------------------------------------------------------------------------|----------------------------------------------------------------------------------------------------------------------------------------------------------------|--|---------------------------------------------------------------------------------------|-------------------------------------------------------------------------------------------------------------------------------------------------------------------------------------------------------------|
| MARWIN                                                                                                                                                                                                                 | INFORMATION OR DESCRIPTIVE<br>MATTER SET OUT HEREON ARE<br>CONFIDENTIAL AND COPYRIGHT<br>PROPERTY OF THE HARWIN<br>$X = \pm 25mm$                              |  | TITLE:<br>TERMINAL LUG<br>DRAWING NUMBER:<br>H2032-01<br><sup>2</sup> OF <sub>2</sub> |                                                                                                                                                                                                             |
| HARWIN USA HARWIN Europe (UK) HARWIN Asia<br>TEL: 603 893 5376 TEL: 023 9231 4545 TEL: +65 6 779 4909<br>FAX: 603 893 5396 FAX: 023 9231 4590 FAX: +65 6 779 3868<br>mis@harwin.com mis@harwin.co.uk mis@harwin.com.sg | GROUP AND MUST NOT BE<br>DISCLOSED, LOANED, COPIED<br>OR USED FOR MANUFACTURING,<br>TENDERING OR FOR ANY<br>OTHER PURPOSE WITHOUT<br>THEIR WRITTEN PERMISSION. |  |                                                                                       |                                                                                                                                                                                                             |