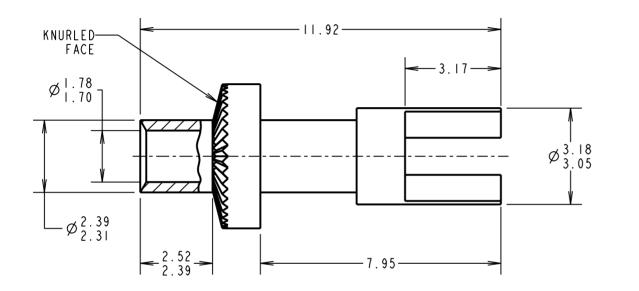

## Customer Information Sheet DRAWING NO.: H2032-01 SHEET 2 OF 2 IF IN DOUBT - ASK C NOT TO SCALE THIRD ANGLE PROJECTION All DIMENSIONS IN mm

| NOTES:<br>I. UNLESS OTHERWISE STATED, TO<br>2. RECOMMENDED HOLE SIZE = Ø2<br>3. FOR USE WITH BOARD THICKNES<br>4. USE PUNCH AND DIE TOOL PART                                                                          | SS I.60mm                                                                                                                                                      |  | NAME<br>APPF<br>CHEC<br>DRAW<br>CUST                                                  | 14       16.11.09       10569         ISS.       DATE       C/NOTE         ROVED:       C.PENROSE         CKED:       R.ADDE         WN:       JM BROOKES         TOMER       REF.:         MBLY       DRG: |
|------------------------------------------------------------------------------------------------------------------------------------------------------------------------------------------------------------------------|----------------------------------------------------------------------------------------------------------------------------------------------------------------|--|---------------------------------------------------------------------------------------|-------------------------------------------------------------------------------------------------------------------------------------------------------------------------------------------------------------|
| MARWIN                                                                                                                                                                                                                 | INFORMATION OR DESCRIPTIVE<br>MATTER SET OUT HEREON ARE<br>CONFIDENTIAL AND COPYRIGHT<br>PROPERTY OF THE HARWIN<br>$X = \pm 25mm$                              |  | TITLE:<br>TERMINAL LUG<br>DRAWING NUMBER:<br>H2032-01<br><sup>2</sup> OF <sub>2</sub> |                                                                                                                                                                                                             |
| HARWIN USA HARWIN Europe (UK) HARWIN Asia<br>TEL: 603 893 5376 TEL: 023 9231 4545 TEL: +65 6 779 4909<br>FAX: 603 893 5396 FAX: 023 9231 4590 FAX: +65 6 779 3868<br>mis@harwin.com mis@harwin.co.uk mis@harwin.com.sg | GROUP AND MUST NOT BE<br>DISCLOSED, LOANED, COPIED<br>OR USED FOR MANUFACTURING,<br>TENDERING OR FOR ANY<br>OTHER PURPOSE WITHOUT<br>THEIR WRITTEN PERMISSION. |  |                                                                                       |                                                                                                                                                                                                             |