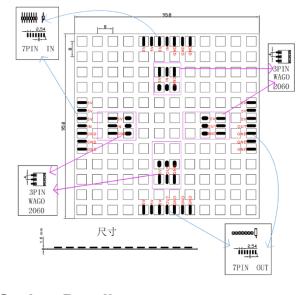

### **Dimensions**

**Key Specifications** 

| LED Component         | Inolux IN-PI554FCH                |
|-----------------------|-----------------------------------|
| LED Count             | 144                               |
| Board Material        | FR4                               |
| Color                 | Red / Green / Blue                |
| Operating temperature | -45°c~+85°c                       |
| Dimension             | 95.8 x 95.8 x 1.6 mm              |
| Input voltage         | DC 4.5 V~5.3 V                    |
| LED Pitch             | 8.0 mm                            |
| Grey Scale Level      | 256                               |
| Data Transfer Rate    | 800 Kbp/s at 30 frames per second |
| Compatible Connector  | 3PIN WAGO 2060                    |
|                       | P2.54mm 7Pin header / connector   |