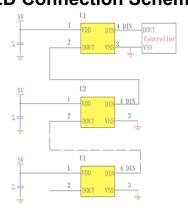

144                               |
| Board Material        | FR4                               |
| Color                 | Red / Green / Blue                |
| Operating temperature | -45°c~+85°c                       |
| Dimension             | 95.8 x 95.8 x 1.6 mm              |
| Input voltage         | DC 4.5 V~5.3 V                    |
| LED Pitch             | 8.0 mm                            |
| Grey Scale Level      | 256                               |
| Data Transfer Rate    | 800 Kbp/s at 30 frames per second |
| Compatible Connector  | 3PIN WAGO 2060                    |
|                       | P2.54mm 7Pin header / connector   |

### **Dimensions**



## **Stacking Method**



#### Gerber Details (detail files available upon request)





### **LED Connection Scheme**



# **Mouser Electronics**

**Authorized Distributor** 

Click to View Pricing, Inventory, Delivery & Lifecycle Information:

Inolux: