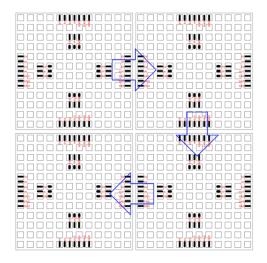

|
|-----------------------|-----------------------------------|
| LED Count             | 144                               |
| Board Material        | FR4                               |
| Color                 | Red / Green / Blue                |
| Operating temperature | -45°c~+85°c                       |
| Dimension             | 95.8 x 95.8 x 1.6 mm              |
| Input voltage         | DC 4.5 V~5.3 V                    |
| LED Pitch             | 8.0 mm                            |
| Grey Scale Level      | 256                               |
| Data Transfer Rate    | 800 Kbp/s at 30 frames per second |
| Compatible Connector  | 3PIN WAGO 2060                    |
|                       | P2.54mm 7Pin header / connector   |

### **Dimensions**



## **Stacking Method**



#### Gerber Details (detail files available upon request)





### **LED Connection Scheme**



# **Mouser Electronics**

**Authorized Distributor** 

Click to View Pricing, Inventory, Delivery & Lifecycle Information:

Inolux: