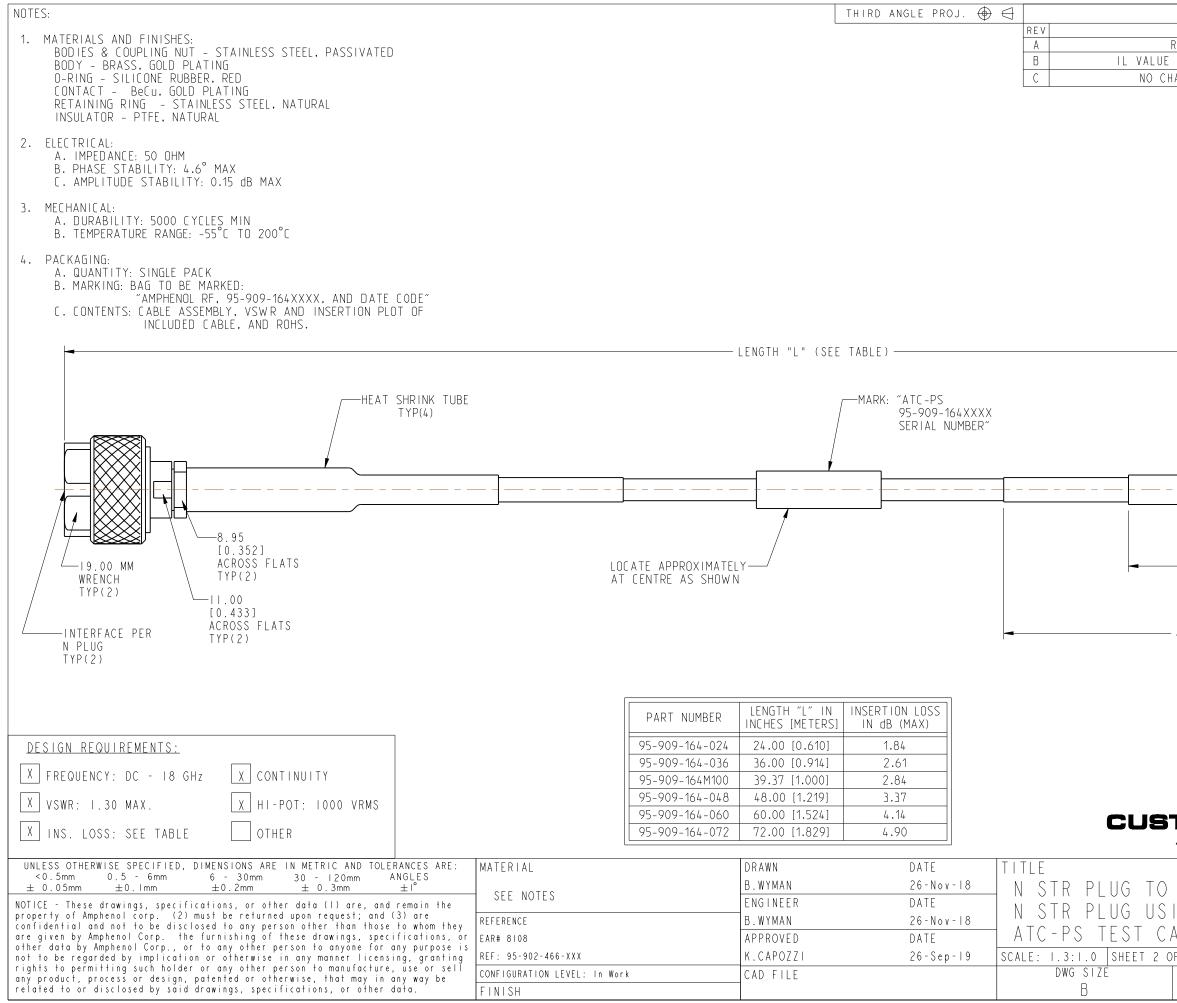

| REVISIONS                                                                                                                                                                                                                                                                                                                                                                                                                                                                                                                                                                                                                                                                                                                                                                                                                                                                                                                                                                                                                                                                                                                                                                                                                                                                                                                                                                                                                                                                                                                                                                                                                                                                                                                                                                                                                                                                                                                                                                                                                                                                                       |           |      |      |
|-------------------------------------------------------------------------------------------------------------------------------------------------------------------------------------------------------------------------------------------------------------------------------------------------------------------------------------------------------------------------------------------------------------------------------------------------------------------------------------------------------------------------------------------------------------------------------------------------------------------------------------------------------------------------------------------------------------------------------------------------------------------------------------------------------------------------------------------------------------------------------------------------------------------------------------------------------------------------------------------------------------------------------------------------------------------------------------------------------------------------------------------------------------------------------------------------------------------------------------------------------------------------------------------------------------------------------------------------------------------------------------------------------------------------------------------------------------------------------------------------------------------------------------------------------------------------------------------------------------------------------------------------------------------------------------------------------------------------------------------------------------------------------------------------------------------------------------------------------------------------------------------------------------------------------------------------------------------------------------------------------------------------------------------------------------------------------------------------|-----------|------|------|
| DESCRIPTION                                                                                                                                                                                                                                                                                                                                                                                                                                                                                                                                                                                                                                                                                                                                                                                                                                                                                                                                                                                                                                                                                                                                                                                                                                                                                                                                                                                                                                                                                                                                                                                                                                                                                                                                                                                                                                                                                                                                                                                                                                                                                     | DATE      | ECN  | APPR |
| RELEASE TO MFG.                                                                                                                                                                                                                                                                                                                                                                                                                                                                                                                                                                                                                                                                                                                                                                                                                                                                                                                                                                                                                                                                                                                                                                                                                                                                                                                                                                                                                                                                                                                                                                                                                                                                                                                                                                                                                                                                                                                                                                                                                                                                                 | 07-May-19 | 448  | BEW  |
| & LENGTH TABLE UPDATED                                                                                                                                                                                                                                                                                                                                                                                                                                                                                                                                                                                                                                                                                                                                                                                                                                                                                                                                                                                                                                                                                                                                                                                                                                                                                                                                                                                                                                                                                                                                                                                                                                                                                                                                                                                                                                                                                                                                                                                                                                                                          | 26-Sep-19 | 306  | VK   |
| ANGES TO THIS SHEET                                                                                                                                                                                                                                                                                                                                                                                                                                                                                                                                                                                                                                                                                                                                                                                                                                                                                                                                                                                                                                                                                                                                                                                                                                                                                                                                                                                                                                                                                                                                                                                                                                                                                                                                                                                                                                                                                                                                                                                                                                                                             | 0 -0c+- 9 | 3 24 | BEW  |
| Image: Contract of the second seco | SCALE O.  | 300  |      |
| 63.50±6.35<br>[2.500±0.250]<br>TYP(2)                                                                                                                                                                                                                                                                                                                                                                                                                                                                                                                                                                                                                                                                                                                                                                                                                                                                                                                                                                                                                                                                                                                                                                                                                                                                                                                                                                                                                                                                                                                                                                                                                                                                                                                                                                                                                                                                                                                                                                                                                                                           |           |      |      |
| 13.500±6.35<br>[3.500±0.250]<br>ТҮР(2)<br>ТОМЕК ОUTLIN<br>ALL OTHER SHEETS ARE FOR INTE                                                                                                                                                                                                                                                                                                                                                                                                                                                                                                                                                                                                                                                                                                                                                                                                                                                                                                                                                                                                                                                                                                                                                                                                                                                                                                                                                                                                                                                                                                                                                                                                                                                                                                                                                                                                                                                                                                                                                                                                         |           |      | NG   |

|             | Amphenol RF                |
|-------------|----------------------------|
| ING         | www.amphenolrf.com         |
| <u>ABLE</u> | DRAWING NO. 95-909-164XXXX |
| F2<br>REV   | ITEM NO. 95-909-164XXXX    |
| Ċ           | PART NO. 95-909-164XXXX    |