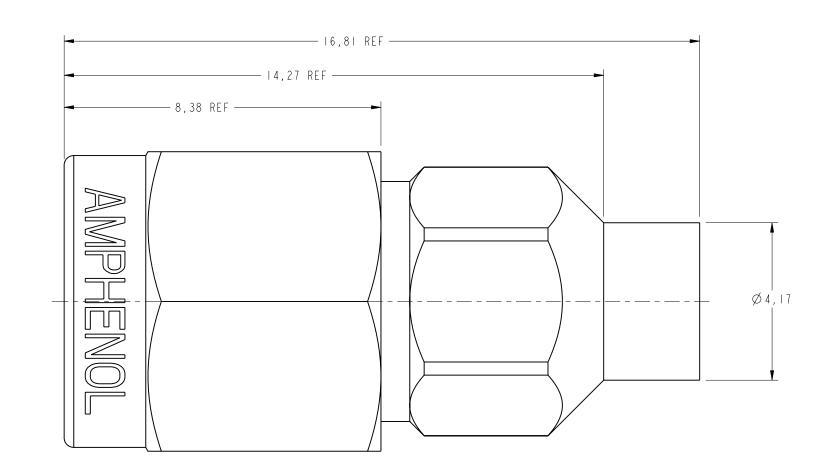

| NOTES:                                                                                  | third angle proj. 🕀 | $\ominus$ |     |
|-----------------------------------------------------------------------------------------|---------------------|-----------|-----|
| I. MATERIALS AND FINISHES:                                                              |                     | REV       | V D |
| BODY - STAINLESS STEEL, PASSIVATED<br>CONTACT - BRASS, GOLD PLATING<br>INSULATOR - PTFE |                     | A         | REL |

## 2. ELECTRICAL:

A. IMPEDANCE: 50 OHM B. FREQUENCY RANGE: DC - 18 GHz C. VSWR(RETURN LOSS): 1.2 (20dB) @ 18 GHz MAX

3. MECHANICAL:

A. DURABILITY: SMA SIDE:500 CYCLES MIN. SMP SIDE:500 CYCLES MIN. B. TEMPERATURE RANGE: -65°C TO 165°C

## 4. PACKAGING:

A. QUANTITY: SINGLE PACK.

| REVISIONS                                                                                      |                                                                                      |                            |                                   |       |  |
|------------------------------------------------------------------------------------------------|--------------------------------------------------------------------------------------|----------------------------|-----------------------------------|-------|--|
| DESCRIPTION                                                                                    | DAT                                                                                  | E                          | ECO                               | APPR  |  |
| RELEASE TO MFG.                                                                                | 06-Nov                                                                               |                            | 50844                             | MD    |  |
|                                                                                                | 6,35<br>HEX                                                                          |                            |                                   |       |  |
| CUSTOMER O<br>All other sheets A                                                               | RE FOR INTERNAL USE C                                                                |                            |                                   | G     |  |
| (M) PLUG TO<br>(M) JACK ADAPTER<br>ITED DETENT<br>10.0:1.0 SHEET 2 OF 2<br>DWG SIZE REV<br>B A | Amphen<br>www.ampheno<br>DRAWING NO.SMAM-S<br>ITEM NO.IIM-37M-P<br>PART NO.AD-SMAPSM | <b>Irf</b> .<br>MPM<br>A-5 | <b>c om</b><br>- S / P T 5<br>- F | 0G-50 |  |

| <pre>&lt;0.5mm 0.5 - 6mm 6 - 30mm 30 - 120mm ANGLES<br/>± 0.05mm ±0.1mm ±0.2mm ± 0.3mm ±1°</pre> NOTICE - These drawings, specifications, or other data (1) are, and remain the<br>property of Amphenol corp. (2) must be returned upon request; and (3) are<br>confidential and not to be disclosed to any person other than those to whom they<br>are given by Amphenol Corp. the furnishing of these drawings, specifications, or<br>other data by Amphenol Corp., or to any other person to anyone for any purpose is<br>not to be regarded by implication or otherwise in any manner licensing, granting<br>rights to permitting such holder or any other person to manufacture, use or sell any<br>percent of the size of the size of the size of the set of the | MATERIAL<br>SEE NOTES                                                                     | DRAWN<br>M. DONG<br>ENGINEER<br>H. HE | DATE<br>27-Oct-15<br>DATE<br>06-Nov-15 | TITLE<br>SMA (M) PLUG TC<br>SMP (M) JACK AD           |
|-----------------------------------------------------------------------------------------------------------------------------------------------------------------------------------------------------------------------------------------------------------------------------------------------------------------------------------------------------------------------------------------------------------------------------------------------------------------------------------------------------------------------------------------------------------------------------------------------------------------------------------------------------------------------------------------------------------------------------------------------------------------------------------------------------------------------------------------------------------------------------------------------------------------------------------------------------------------------------------------------------------------------------------------------------------------------------------------------------------------------------------------------------------------------------------------------------------------------------------------------------------------------------------------------------------------------------------------------------------------------------------------------------------------------------------------------------------------------------------------------------------------------------------------------------------------------------------------------------------------------------------------------------------------------------------------------------------------------------------------------------------------------------------------------------------------------------------------------------------------------------------------------------------------------------------------------------------------------------------------------------------------------------------------------------------------------------------------------------------------------------------------------------------|-------------------------------------------------------------------------------------------|---------------------------------------|----------------------------------------|-------------------------------------------------------|
|                                                                                                                                                                                                                                                                                                                                                                                                                                                                                                                                                                                                                                                                                                                                                                                                                                                                                                                                                                                                                                                                                                                                                                                                                                                                                                                                                                                                                                                                                                                                                                                                                                                                                                                                                                                                                                                                                                                                                                                                                                                                                                                                                           | REFERENCE<br>EAR# 6558 AND 615X-1865-100<br>AD-SMAPSMPJ-1<br>CONFIGURATION LEVEL: In Work | APPROVED<br>S.HSIEHH<br>CAD FILE      | DATE<br>17-Nov-15                      | LIMITED DETENT<br>SCALE: 10.0:1.0 SHEET 2<br>DWG SIZE |
|                                                                                                                                                                                                                                                                                                                                                                                                                                                                                                                                                                                                                                                                                                                                                                                                                                                                                                                                                                                                                                                                                                                                                                                                                                                                                                                                                                                                                                                                                                                                                                                                                                                                                                                                                                                                                                                                                                                                                                                                                                                                                                                                                           | FINISH                                                                                    |                                       |                                        | В                                                     |