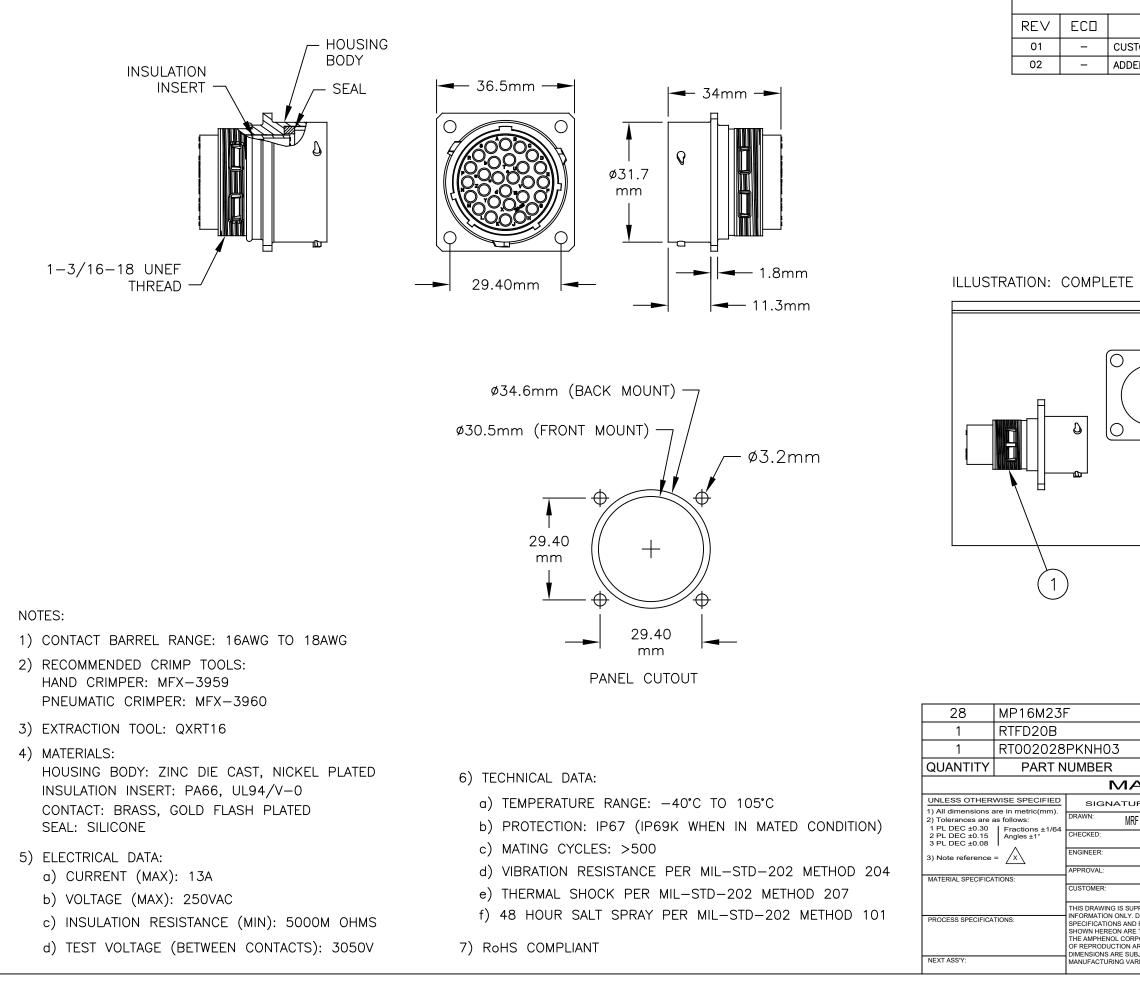

|                                                                         |                |               |       |              | _                |
|-------------------------------------------------------------------------|----------------|---------------|-------|--------------|------------------|
|                                                                         | RE∨ISIONS      |               |       |              |                  |
| DESCRIPTION                                                             |                | DATE          | ΒY    | APPR         |                  |
| SUSTOMER DRAWING                                                        |                |               |       | _            |                  |
| DDED IP69K RATI