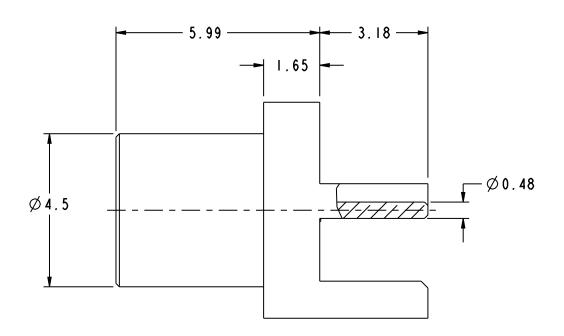

NOTES:

I. MATERIALS AND FINISHES(PLATING THICKNESS IN MICRO-INCHES):

BODY - BRASS, GOLD PLATING CONTACT - BE.CU, GOLD PLATING INSULATOR - PTFE

2. ELECTRICAL:

A. IMPEDANCE: 75 OHM

B. DIELECTRIC WITHSTANDING VOLTAGE: 1000 VRMS, MIN.