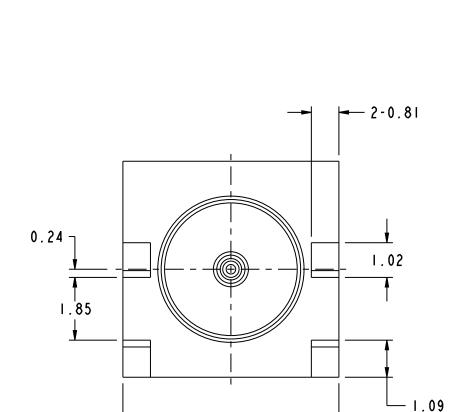

NOTES:

I. MATERIALS AND FINISHES(PLATING THICKNESS IN MICRO-INCHES):

BODY - BRASS, GOLD PLATING CONTACT - BE.CU, GOLD PLATING INSULATOR - PTFE

2. ELECTRICAL:

A. IMPEDANCE: 75 OHM

B. DIELECTRIC WITHSTANDING VOLTAGE: 1000 VRMS, MIN.