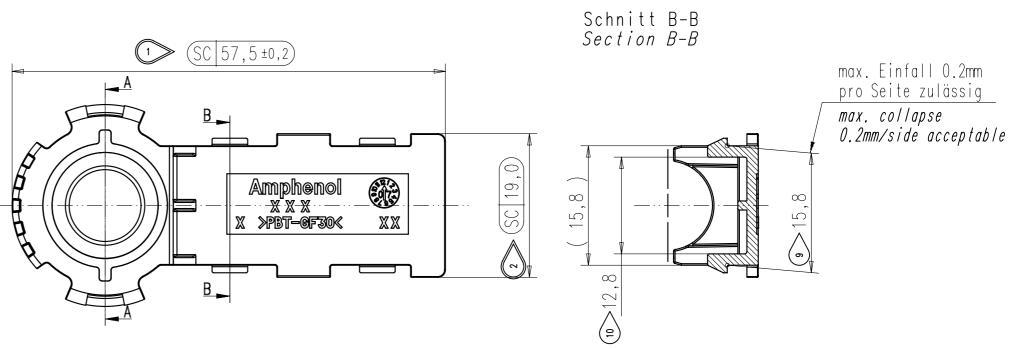

| Г |      | 8                                                            | 7                                                                 | 6                                                            | 5                                                                                   |                                                                                        |
|---|------|--------------------------------------------------------------|-------------------------------------------------------------------|--------------------------------------------------------------|-------------------------------------------------------------------------------------|----------------------------------------------------------------------------------------|
|   |      | Bemerkungen:                                                 | /                                                                 | 0                                                            | J                                                                                   |                                                                                        |
|   |      |                                                              | schwarz ähnlich RAL 9011.<br><i>E similar RAL 9011</i>            |                                                              |                                                                                     |                                                                                        |
|   | F    | 2 Oberflächen: Erodiersti                                    | ruktur ähnlich VDI 3400/24<br><i>tructure similar VDI 3400/24</i> |                                                              |                                                                                     |                                                                                        |
|   | 12   | Warksonsindar 01                                             |                                                                   | 5                                                            | 13,7                                                                                | 6,7                                                                                    |
|   | 13   |                                                              |                                                                   |                                                              |                                                                                     |                                                                                        |
|   | 14   |                                                              |                                                                   |                                                              | 12,2                                                                                |                                                                                        |
|   | 15   |                                                              |                                                                   |                                                              |                                                                                     |                                                                                        |
|   | E 16 |                                                              |                                                                   |                                                              |                                                                                     |                                                                                        |
|   |      |                                                              |                                                                   | Schnitt A-A<br><i>Section A-A</i>                            |                                                                                     |                                                                                        |
|   |      |                                                              |                                                                   |                                                              |                                                                                     |                                                                                        |
|   |      |                                                              |                                                                   | <b>6</b> 8,4                                                 | Messung in der Mitte des<br>Rasthakens – max. Einfall<br>5±0.1 0.2mm/Seite zulassig |                                                                                        |
| D | ס    |                                                              |                                                                   |                                                              | measure at center of snap<br>max collapse 0.2mm/side                                | -fit                                                                                   |
|   |      |                                                              |                                                                   |                                                              | acceptable acceptable                                                               | Æ                                                                                      |
|   |      |                                                              |                                                                   | 13, 7                                                        | ø24,6                                                                               |                                                                                        |
|   |      |                                                              |                                                                   |                                                              |                                                                                     | <i>t</i>                                                                               |
|   |      |                                                              |                                                                   |                                                              |                                                                                     |                                                                                        |
|   | c    |                                                              |                                                                   |                                                              |                                                                                     |                                                                                        |
|   |      |                                                              | 6                                                                 |                                                              |                                                                                     |                                                                                        |
|   |      |                                                              |                                                                   |                                                              |                                                                                     |                                                                                        |
|   |      |                                                              | <br>>          Schnitt C-C                                        |                                                              |                                                                                     |                                                                                        |
| E |      |                                                              | Section C-C                                                       |                                                              | Schnitt D-D<br><i>Section D-D</i><br>∞R5,9                                          |                                                                                        |
|   | В    |                                                              | $\mathbb{P}_{R6,9}$                                               |                                                              |                                                                                     | C                                                                                      |
|   |      |                                                              |                                                                   |                                                              |                                                                                     | 22 k                                                                                   |
|   |      |                                                              |                                                                   |                                                              |                                                                                     |                                                                                        |
|   |      |                                                              | 、                                                                 |                                                              |                                                                                     |                                                                                        |
|   |      | Teilenummer XXX<br><i>part number</i> XXX                    | C380 G09 341 E3                                                   | Teilenummer XXX<br>part number XXX                           | C380 G09 241 E3                                                                     | w · ·                                                                                  |
|   | 4    | Farbe<br><i>colour</i>                                       | schwarz / ähnlich RAL 9011<br><i>black / similar RAL 9011</i>     | Farbe<br><i>colour</i>                                       | schwarz / ähnlich RAL 9011<br><i>black / similar RAL 9011</i>                       | Weitergabe sow<br>und Mitteilung<br>ausdrücklich z<br>zu Schadenersa<br>oder Gebrauchs |
|   |      | Ausführung <i>/type</i><br>Kabelausgang <i>/cable outlet</i> | E<br>50mm <sup>2</sup>                                            | Ausführung <i>/type</i><br>Kabelausgang <i>/cable outlet</i> | F<br>35mm²                                                                          |                                                                                        |
|   |      | Gewicht / Weight                                             | 4,87 g                                                            | Gewicht / Weight                                             | 4,89 g                                                                              | Copying of thi<br>or communicati<br>out express au<br>damages. All r<br>a patent or th |
| L |      | 8                                                            | 7                                                                 | 6                                                            | 5                                                                                   |                                                                                        |