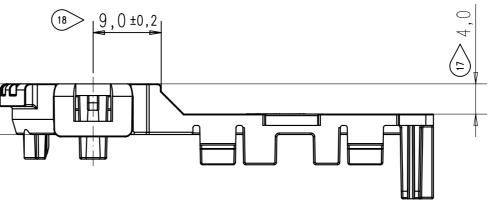

| Г |      | 8                                                            | 7                                                                 | 6                                                            | 5                                                                                   |                                                                                        |
|---|------|--------------------------------------------------------------|-------------------------------------------------------------------|--------------------------------------------------------------|-------------------------------------------------------------------------------------|----------------------------------------------------------------------------------------|
|   |      | Bemerkungen:                                                 | /                                                                 | 0                                                            | J                                                                                   |                                                                                        |
|   |      |                                                              | schwarz ähnlich RAL 9011.<br><i>E similar RAL 9011</i>            |                                                              |                                                                                     |                                                                                        |
|   | F    | 2 Oberflächen: Erodiersti                                    | ruktur ähnlich VDI 3400/24<br><i>tructure similar VDI 3400/24</i> |                                                              |                                                                                     |                                                                                        |
|   | 12   | Warksonsindar 01                                             |                                                                   | 5                                                            | 13,7                                                                                | 6,7                                                                                    |
|   | 13   |                                                              |                                                                   |                                                              |                                                                                     |                                                                                        |
|   | 14   |                                                              |                                                                   |                                                              | 12,2                                                                                |                                                                                        |
|   | 15   |                                                              |                                                                   |                                                              |                                                                                     |                                                                                        |
|   | E 16 |                                                              |                                                                   |                                                              |                                                                                     |                                                                                        |
|   |      |                                                              |                                                                   | Schnitt A-A<br><i>Section A-A</i>                            |                                                                                     |                                                                                        |
|   |      |                                                              |                                                                   |                                                              |                                                                                     |                                                                                        |
|   |      |                                                              |                                                                   | <b>6</b> 8,4                                                 | Messung in der Mitte des<br>Rasthakens – max. Einfall<br>5±0.1 0.2mm/Seite zulassig |                                                                                        |
| D | ס    |                                                              |                                                                   |                                                              | measure at center of snap<br>max collapse 0.2mm/side                                | -fit                                                                                   |
|   |      |                                                              |                                                                   |                                                              | acceptable acceptable                                                               | Æ                                                                                      |
|   |      |                                                              |                                                                   | 13, 7                                                        | ø24,6                                                                               |                                                                                        |
|   |      |                                                              |                                                                   |                                                              |                                                                                     | <i>t</i>                                                                               |
|   |      |                                                              |                                                                   |                                                              |                                                                                     |                                                                                        |
|   | c    |                                                              |                                                                   |                                                              |                                                                                     |                                                                                        |
|   |      |                                                              | 6                                                                 |                                                              |                                                                                     |                                                                                        |
|   |      |                                                              |                                                                   |                                                              |                                                                                     |                                                                                        |
|   |      |                                                              | <br>>          Schnitt C-C                                        |                                                              |                                                                                     |                                                                                        |
| E |      |                                                              | Section C-C                                                       |                                                              | Schnitt D-D<br><i>Section D-D</i><br>∞R5,9                                          |                                                                                        |
|   | В    |                                                              | $\mathbb{P}_{R6,9}$                                               |                                                              |                                                                                     | C                                                                                      |
|   |      |                                                              |                                                                   |                                                              |                                                                                     | 22 k                                                                                   |
|   |      |                                                              |                                                                   |                                                              |                                                                                     |                                                                                        |
|   |      |                                                              | 、                                                                 |                                                              |                                                                                     |                                                                                        |
|   |      | Teilenummer XXX<br><i>part number</i> XXX                    | C380 G09 341 E3                                                   | Teilenummer XXX<br>part number XXX                           | C380 G09 241 E3                                                                     | w · ·                                                                                  |
|   | 4    | Farbe<br><i>colour</i>                                       | schwarz / ähnlich RAL 9011<br><i>black / similar RAL 9011</i>     | Farbe<br><i>colour</i>                                       | schwarz / ähnlich RAL 9011<br><i>black / similar RAL 9011</i>                       | Weitergabe sow<br>und Mitteilung<br>ausdrücklich z<br>zu Schadenersa<br>oder Gebrauchs |
|   |      | Ausführung <i>/type</i><br>Kabelausgang <i>/cable outlet</i> | E<br>50mm <sup>2</sup>                                            | Ausführung <i>/type</i><br>Kabelausgang <i>/cable outlet</i> | F<br>35mm²                                                                          |                                                                                        |
|   |      | Gewicht / Weight                                             | 4,87 g                                                            | Gewicht / Weight                                             | 4,89 g                                                                              | Copying of thi<br>or communicati<br>out express au<br>damages. All r<br>a patent or th |
| L |      | 8                                                            | 7                                                                 | 6                                                            | 5                                                                                   |                                                                                        |