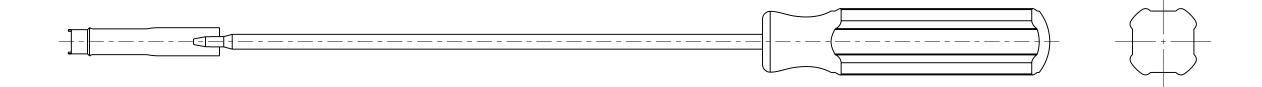

324,60 REF [12.780] · 228,60 REF — [9.000] AMPHENOL-RF

5 IN-OZ MAX TORQUE.

DO NOT USE TO INSTALL OR TIGHTEN HD BNC JACK BULKHEAD SPANNER NUTS.

AMPHENOL PN: 227-T2000