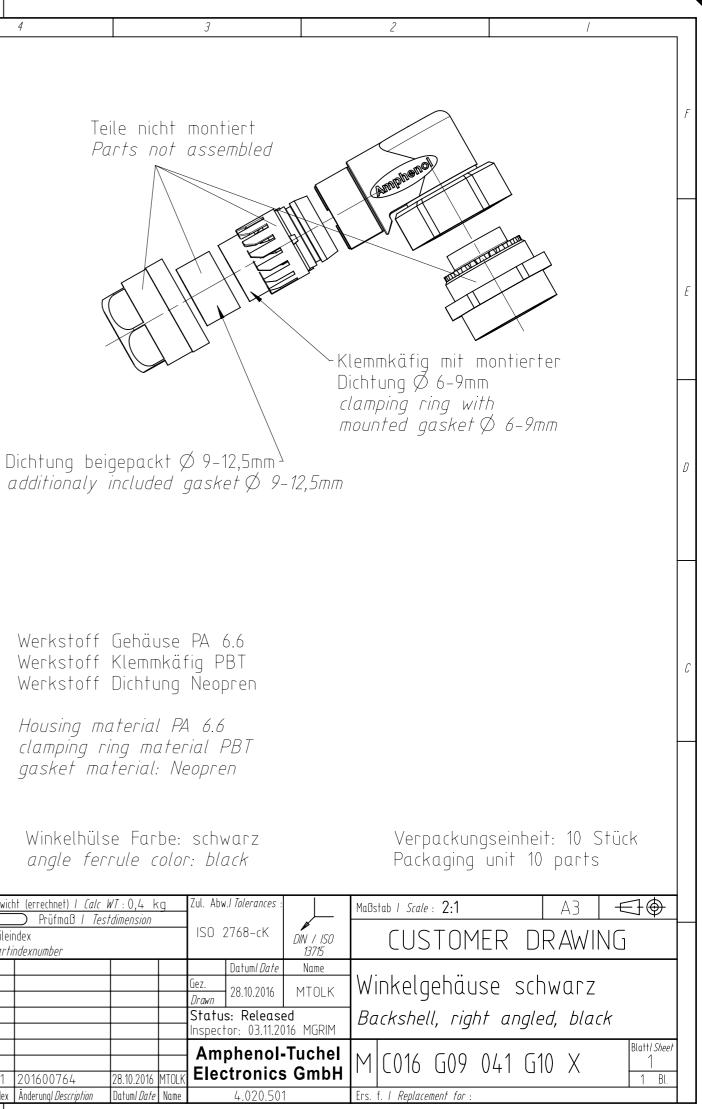

Werkstoff Gehäuse PA 6.6 Werkstoff Klemmkäfig PBT Werkstoff Dichtung Neopren

Housing material PA 6.6 clamping ring material PBT gasket material: Neopren

Winkelhülse Farbe: schwarz angle ferrule color: black

|                                                          | Gewich | nt (errechnet) / <i>Calc</i>  | Zul. Abw. <i>l Tolerances</i> : |             |                                                        |                     |       |
|----------------------------------------------------------|--------|-------------------------------|---------------------------------|-------------|--------------------------------------------------------|---------------------|-------|
| Prüfmaß I Testdimension<br>Teileindex<br>Partindexnumber |        |                               |                                 | ISO 2768-cK |                                                        | DIN / ISO<br>13715  |       |
|                                                          |        |                               |                                 |             |                                                        | Datum <i>l Date</i> | Name  |
|                                                          |        |                               |                                 |             | Gez.                                                   | 28.10.2016          | MTOLK |
|                                                          |        |                               |                                 |             | Drawn                                                  | 20.10.2010          |       |
|                                                          |        |                               |                                 |             | <b>Status: Released</b><br>Inspector: 03.11.2016 MGRIM |                     |       |
|                                                          |        |                               |                                 |             |                                                        |                     |       |
|                                                          |        |                               |                                 |             | Amphenol-Tuche                                         |                     |       |
|                                                          |        |                               |                                 |             |                                                        |                     |       |
|                                                          | 01     | 201600764                     | 28.10.2016                      | MTOLK       | lFlec                                                  | ctronics            | s Gmb |
|                                                          | Index  | Änderung <i>l Description</i> | Datum <i>l Date</i>             | Name        |                                                        | 4.020.50            | 1     |