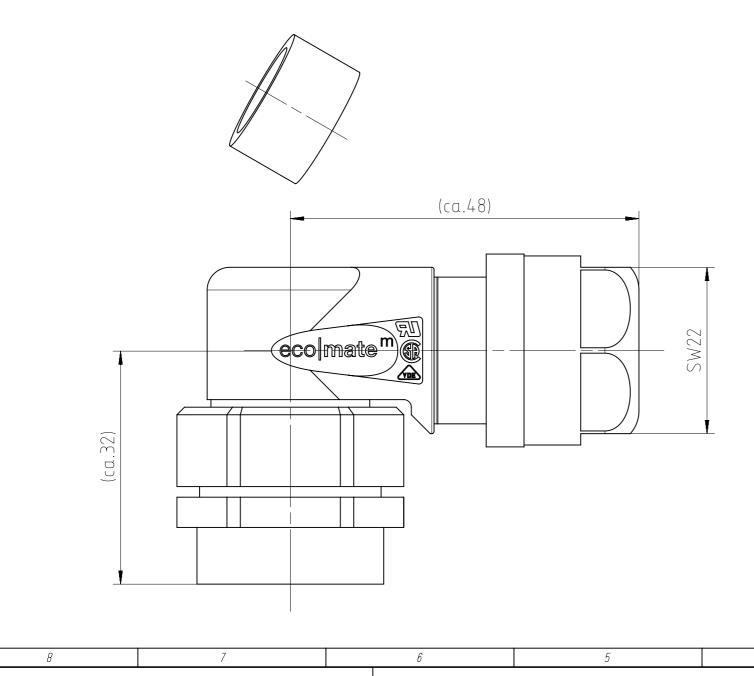

Werkstoff Gehäuse PA 6.6 Werkstoff Klemmkäfig PBT Werkstoff Dichtung Neopren

Housing material PA 6.6 clamping ring material PBT gasket material: Neopren

Winkelhülse Farbe: schwarz angle ferrule color: black