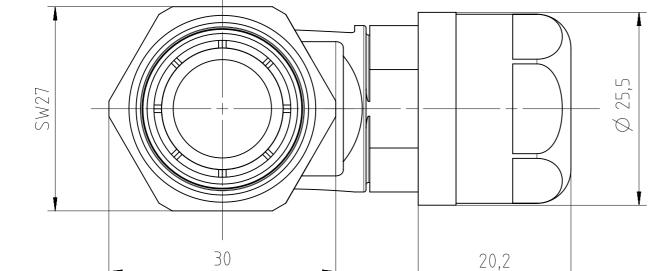

Werkstoff Gehäuse PA 6.6 Werkstoff Klemmkäfig PBT Werkstoff Dichtung Neopren

Housing material PA 6.6 clamping ring material PBT gasket material: Neopren

Winkelhülse Farbe: schwarz angle ferrule color: black