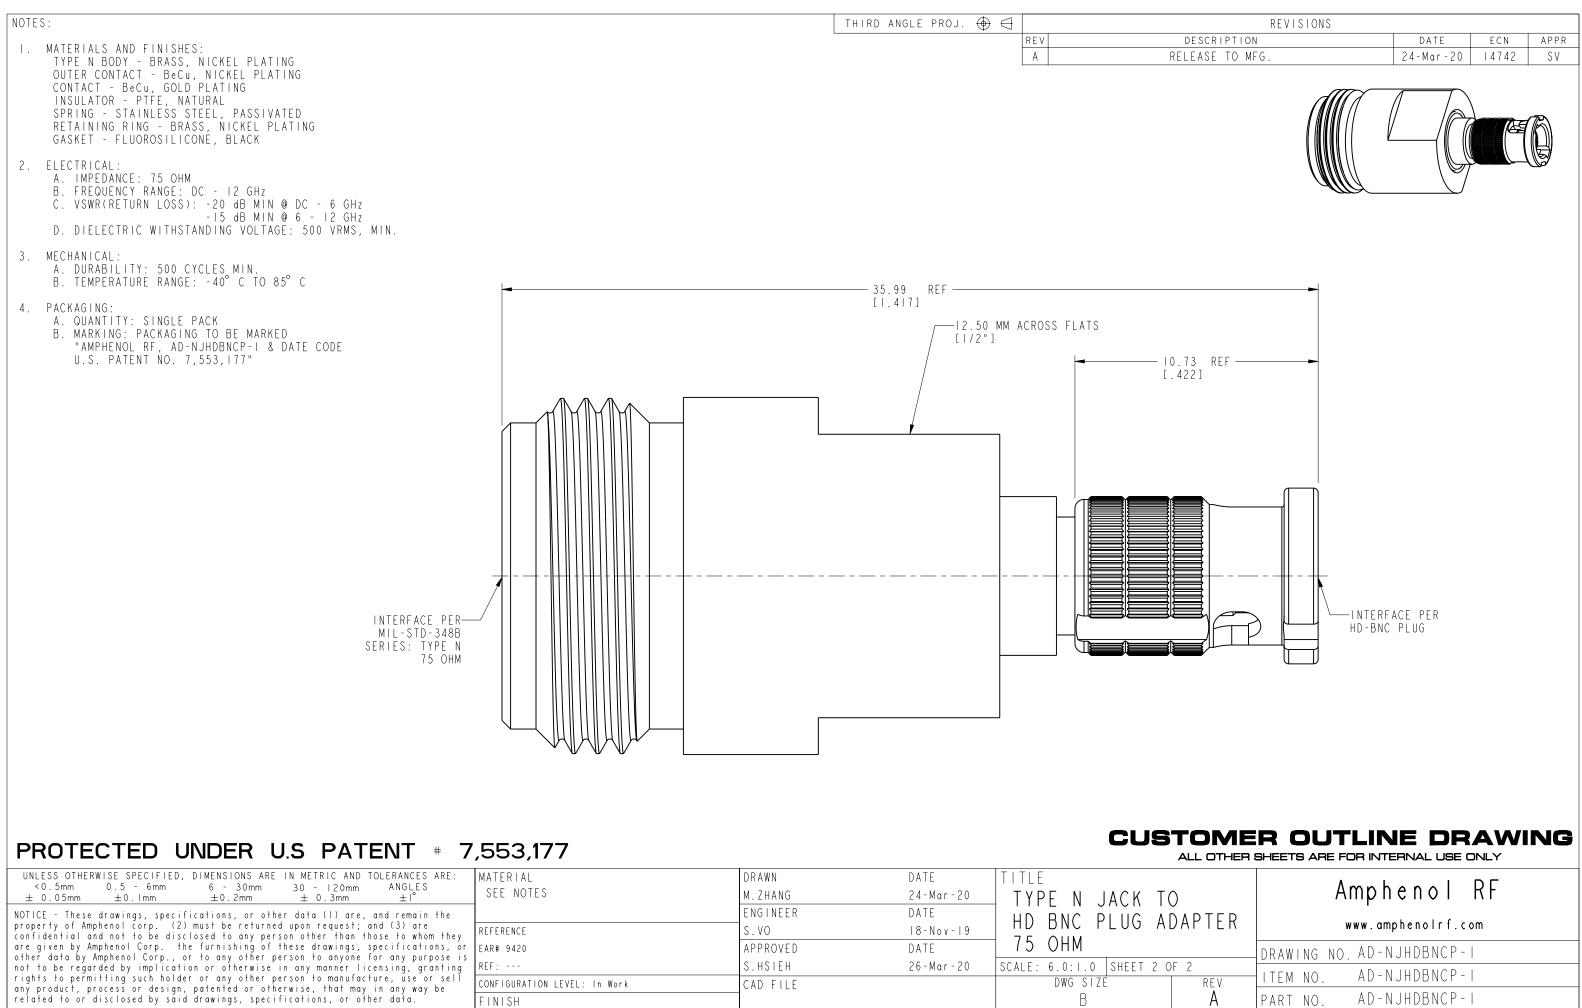

| <pre>&lt;0.5mm 0.5 - 6mm 6 - 30mm 30 - 120mm ANGLES<br/><math>\pm 0.05mm \pm 0.1mm \pm 0.2mm \pm 0.3mm \pm 1^{\circ}</math><br/>NOTICE - These drawings, specifications, or other data (1) are, and remain the<br/>property of Amphenol corp. (2) must be returned upon request; and (3) are<br/>confidential and not to be disclosed to any person other than those to whom they<br/>are given by Amphenol Corp. the furnishing of these drawings, specifications, or<br/>other data by Amphenol Corp., or to any other person to anyone for any purpose is<br/>not to be regarded by implication or otherwise in any manner licensing, granting<br/>rights to permitting such holder or any other person to manufacture, use or sell<br/>any product, process or design, patented or otherwise, that may in any way be</pre> | MATERIAL                     | DRAWN    | DATE            | TITLE                       |
|--------------------------------------------------------------------------------------------------------------------------------------------------------------------------------------------------------------------------------------------------------------------------------------------------------------------------------------------------------------------------------------------------------------------------------------------------------------------------------------------------------------------------------------------------------------------------------------------------------------------------------------------------------------------------------------------------------------------------------------------------------------------------------------------------------------------------------|------------------------------|----------|-----------------|-----------------------------|
|                                                                                                                                                                                                                                                                                                                                                                                                                                                                                                                                                                                                                                                                                                                                                                                                                                | SEE NOTES                    | M.ZHANG  | 24-Mar-20       | TYPE N JACK TO              |
|                                                                                                                                                                                                                                                                                                                                                                                                                                                                                                                                                                                                                                                                                                                                                                                                                                |                              | ENGINEER | DATE            | HD BNC PLUG ADA             |
|                                                                                                                                                                                                                                                                                                                                                                                                                                                                                                                                                                                                                                                                                                                                                                                                                                | REFERENCE                    | S.VO     | 8 - N o v -   9 |                             |
|                                                                                                                                                                                                                                                                                                                                                                                                                                                                                                                                                                                                                                                                                                                                                                                                                                |                              | APPROVED | DATE            | 75 OHM                      |
|                                                                                                                                                                                                                                                                                                                                                                                                                                                                                                                                                                                                                                                                                                                                                                                                                                | REF:                         | S.HSIEH  | 26-Mar-20       | SCALE: 6.0:1.0 SHEET 2 OF 3 |
|                                                                                                                                                                                                                                                                                                                                                                                                                                                                                                                                                                                                                                                                                                                                                                                                                                | CONFIGURATION LEVEL: In Work | CAD FILE |                 | DWG SIZĖ                    |
|                                                                                                                                                                                                                                                                                                                                                                                                                                                                                                                                                                                                                                                                                                                                                                                                                                | FINISH                       |          |                 | В                           |
|                                                                                                                                                                                                                                                                                                                                                                                                                                                                                                                                                                                                                                                                                                                                                                                                                                |                              |          |                 |                             |