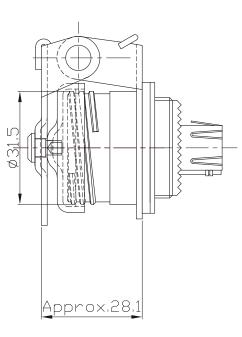

This Self Closing cap automatically protects the RJF TV square flange receptacle (MIL-DTL-38999 type), protecting your system from dust and water projection. A spring automatically closes the upper part of the cap when the RJF TV plug is removed from the receptacle.

## **PART NUMBER:**

Self closing cap only: **RJFTVSCC** 

**Remark:** Compatible only with RJFTV square flange receptacle type: RJFTV<u>2</u>XXX (see page 14)