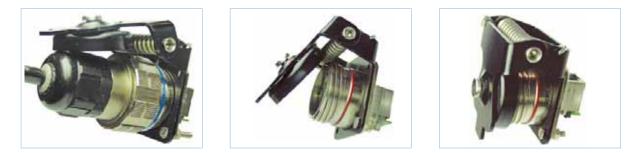

This Self Closing cap automatically protects the RJF TV square flange receptacle (MIL-DTL-38999 type), protecting your system from dust and water projection. A spring automatically closes the upper part of the cap when the RJF TV plug is removed from the receptacle.

## **PART NUMBER:**

Self closing cap only: **RJFTVSCC** 

**Remark:** Compatible only with RJFTV square flange receptacle type: RJFTV<u>2</u>XXX (see page 14)