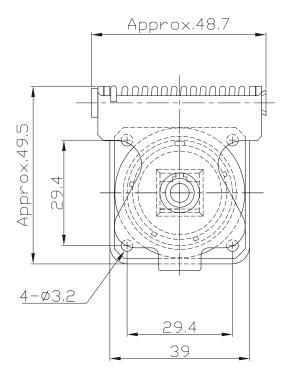

This Self Closing cap automatically protects the RJF TV square flange receptacle (MIL-DTL-38999 type), protecting your system from dust and water projection. A spring automatically closes the upper part of the cap when the RJF TV plug is removed from the receptacle.

## **PART NUMBER:**

Self closing cap only: **RJFTVSCC** 

**Remark:** Compatible only with RJFTV square flange receptacle type: RJFTV<u>2</u>XXX (see page 14)