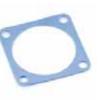

Panel Gasket for square flange receptacle (Thickness: 0,8 mm [.031]):

PART NUMBER: JE19

**IMPORTANT NOTE** Metal Self Closing cap are sold separately (without

receptacle)