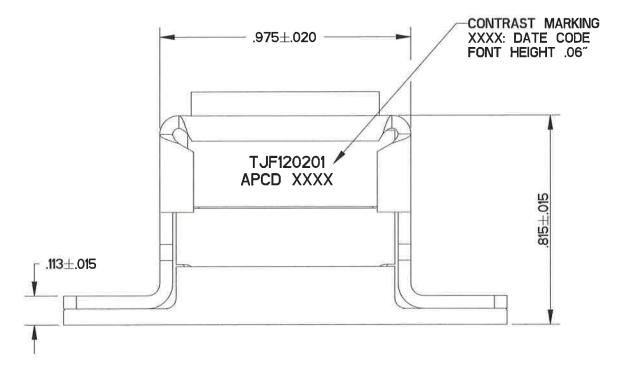

## TJF120200\_C

NOTES A) HOUSING - POLYETHERIMIDE, COLOR: BLACK. B) GROMMET - SILICONE ELASTOMER, COLOR: BLUE.
C) INTERNAL CONTACTS - COPPER ALLOY, GOLD PLATED.
D) GROUND PLATE / BRACKET /WASHER - ALUMINUM ALLOY, ELECTROLESS NICKEL PLATED.

1. MATERIALS: E) CONTACT RETAINERS - STAINLESS STEEL. 2. PART WEIGH

|    | HT 12.5 GR/ |                                     |             |  |
|----|-------------|-------------------------------------|-------------|--|
|    | APCD P/N    | CONTACT SUPPLIED                    | MARKING P/N |  |
|    | TJF12020    | 0 NONE                              |             |  |
|    | TJF12020    | (10) M39029/1-101<br>(2) MS27488-20 | TJF120201   |  |
| 3  | ROUNDIN     | L JUNCTION BLO<br>IG MODULES, SIZ   | E 20        |  |
| 71 | WG NO.<br>T | REV<br>C                            |             |  |
|    | 58982       | SCALE: 8:3 Sł                       | HEET 1 OF 1 |  |