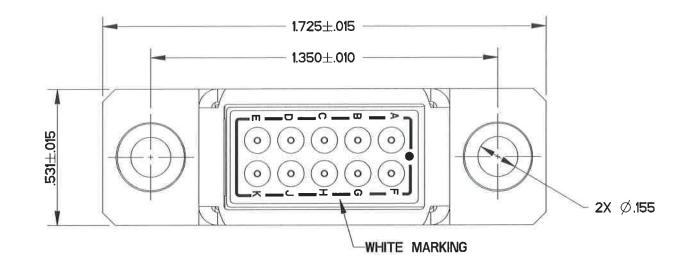

## TJF120200\_C

NOTES A) HOUSING - POLYETHERIMIDE, COLOR: BLACK. B) GROMMET - SILICONE ELASTOMER, COLOR: BLUE.
C) INTERNAL CONTACTS - COPPER ALLOY, GOLD PLATED.
D) GROUND PLATE / BRACKET /WASHER - ALUMINUM ALLOY, ELECTROLESS NICKEL PLATED.

1. MATERIALS: E) CONTACT RETAINERS - STAINLESS STEEL. 2. PART WEIGH

|    | HT 12.5 GR/ |                                     |             |  |
|----|-------------|-------------------------------------|-------------|--|
|    | APCD P/N    | CONTACT SUPPLIED                    | MARKING P/N |  |
|    | TJF12020    | 0 NONE                              |             |  |
|    | TJF12020    | (10) M39029/1-101<br>(2) MS27488-20 | TJF120201   |  |
| 3  | ROUNDIN     | L JUNCTION BLO<br>IG MODULES, SIZ   | E 20        |  |
| 71 | WG NO.<br>T | REV<br>C                            |             |  |
|    | 58982       | SCALE: 8:3 Sł                       | HEET 1 OF 1 |  |