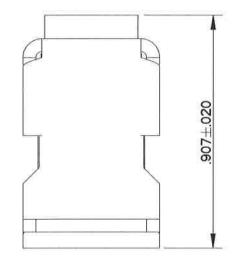

## TJF120200\_C

NOTES A) HOUSING - POLYETHERIMIDE, COLOR: BLACK. B) GROMMET - SILICONE ELASTOMER, COLOR: BLUE.
C) INTERNAL CONTACTS - COPPER ALLOY, GOLD PLATED.
D) GROUND PLATE / BRACKET /WASHER - ALUMINUM ALLOY, ELECTROLESS NICKEL PLATED.

1. MATERIALS: E) CONTACT RETAINERS - STAINLESS STEEL. 2. PART WEIGH

|    | HT 12.5 GR/ |                                     |             |  |
|----|-------------|-------------------------------------|-------------|--|
|    | APCD P/N    | CONTACT SUPPLIED                    | MARKING P/N |  |
|    | TJF12020    | 0 NONE                              |             |  |
|    | TJF12020    | (10) M39029/1-101<br>(2) MS27488-20 | TJF120201   |  |
| 3  | ROUNDIN     | L JUNCTION BLO<br>IG MODULES, SIZ   | E 20        |  |
| 71 | WG NO.<br>T | REV<br>C                            |             |  |
|    | 58982       | SCALE: 8:3 Sł                       | HEET 1 OF 1 |  |