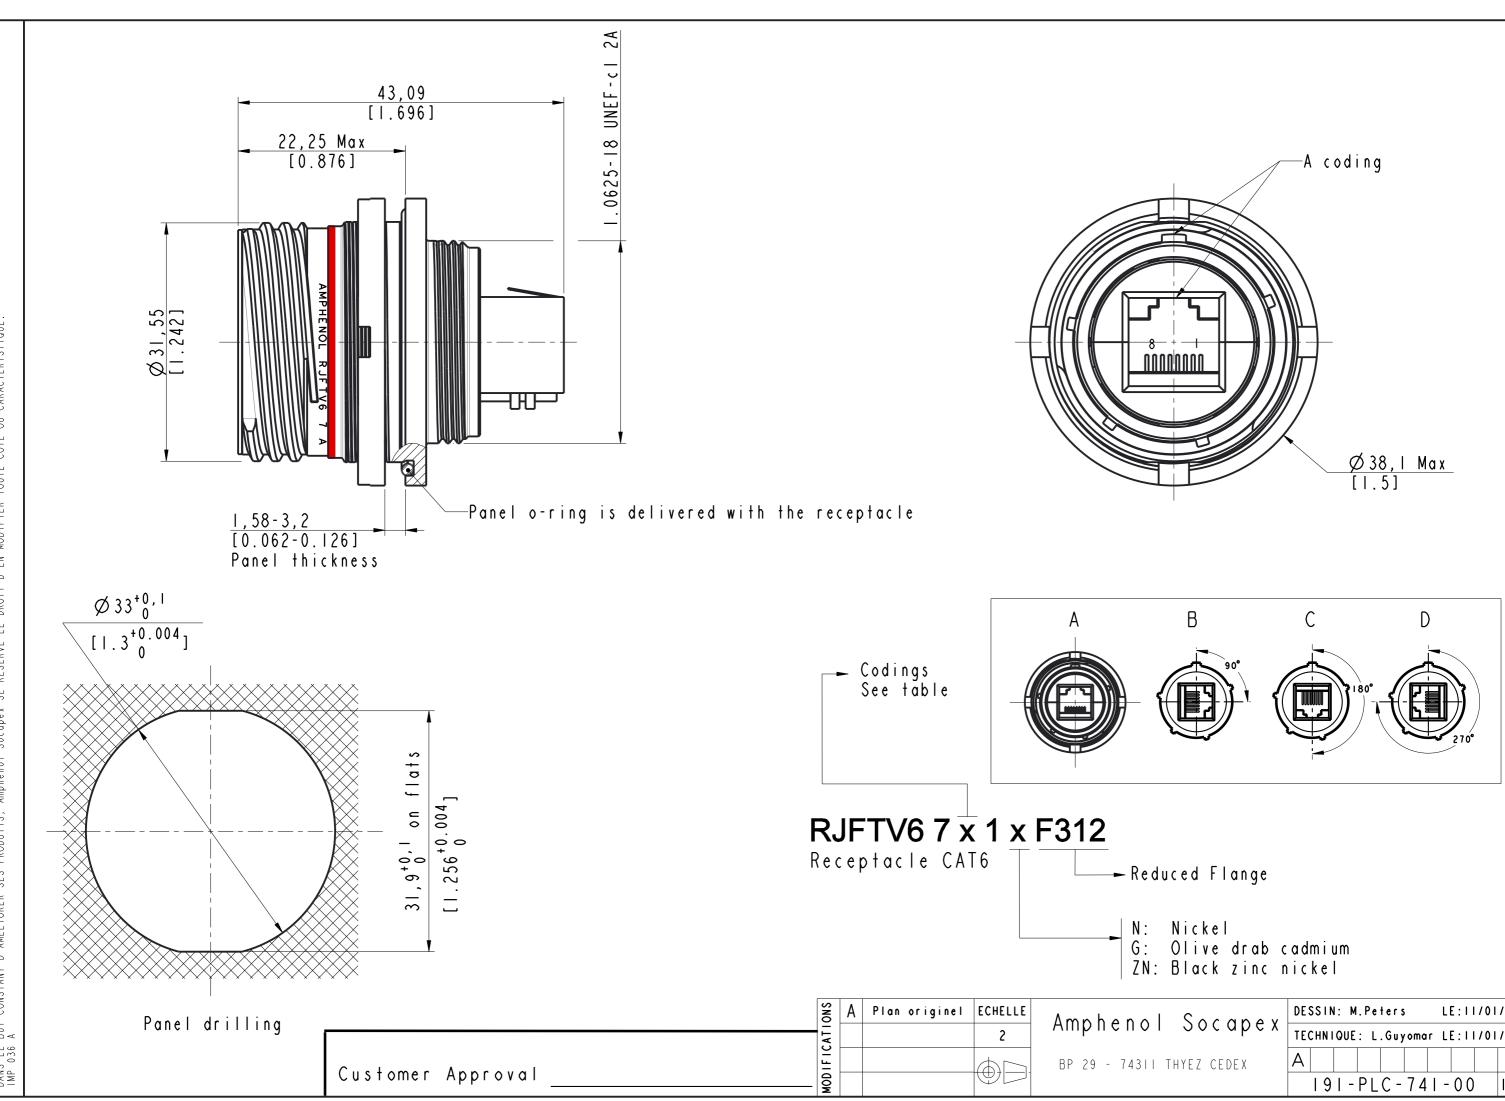

DANS LE BUT CONSTANT D'AMELIORER SES PRODUITS, Amphenol Socopex SE RESERVE LE DROIT D'EN MODIFIER TOUTE COTE OU CARACTERISTIQUE. IMP 036 A

| Socapex     | DESSIN: M.Peters                 |  |  |  |  |  |  | LE:11/01/17 |  |     |  |
|-------------|----------------------------------|--|--|--|--|--|--|-------------|--|-----|--|
|             | TECHNIQUE: L.Guyomar LE:11/01/17 |  |  |  |  |  |  |             |  |     |  |
| THYEZ CEDEX | Α                                |  |  |  |  |  |  |             |  |     |  |
|             | 191-PLC-741-00                   |  |  |  |  |  |  |             |  | 171 |  |