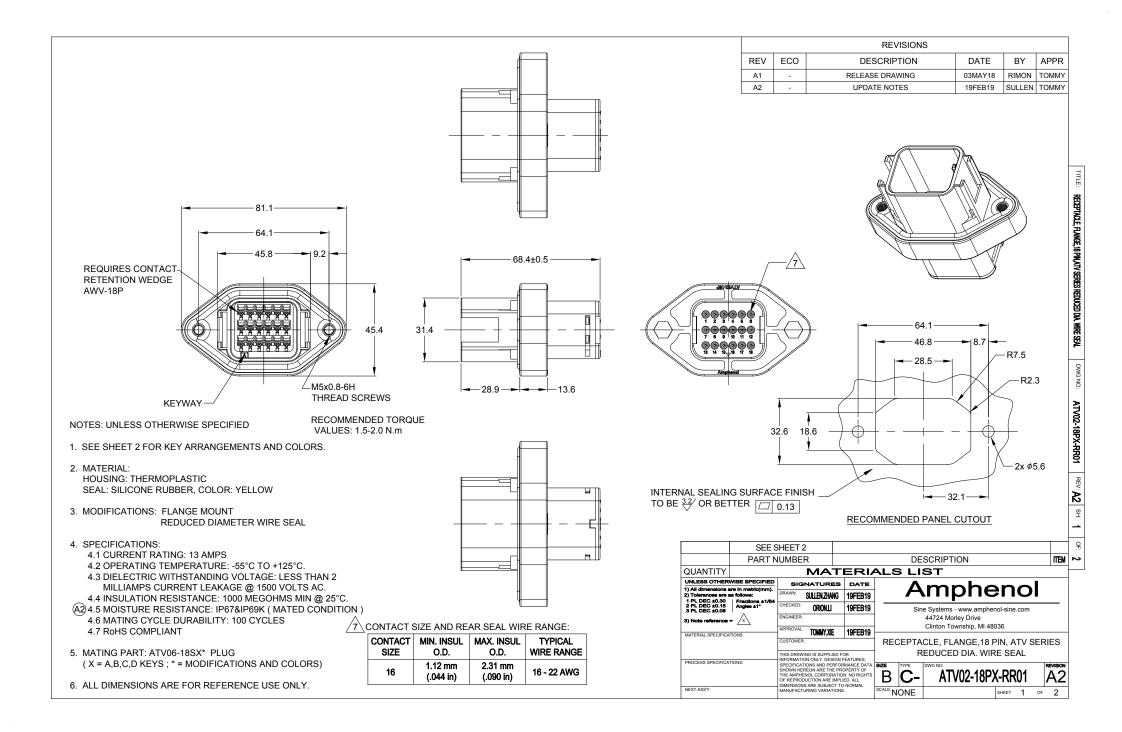

|                                                        |                                                         |                                                                                                                                                                                              | REVISIONS                                                                                                                                                                                                                                                                                                                                                                                                                                                                                                                                                                                                                                                                                                                                                                                                                                                                                                                                                                                                                                                                                                                                                                                                                                                                                                                                                                                                                                                                                                                                                                                                                                                                                                                                                                                                                                                                                                                                                                                                                                                                                                                                                                                                                                                                                                                                                                                                                                                                                                          |                                                                                                                                       |                                                                                |                                      |        |  |
|--------------------------------------------------------|---------------------------------------------------------|----------------------------------------------------------------------------------------------------------------------------------------------------------------------------------------------|--------------------------------------------------------------------------------------------------------------------------------------------------------------------------------------------------------------------------------------------------------------------------------------------------------------------------------------------------------------------------------------------------------------------------------------------------------------------------------------------------------------------------------------------------------------------------------------------------------------------------------------------------------------------------------------------------------------------------------------------------------------------------------------------------------------------------------------------------------------------------------------------------------------------------------------------------------------------------------------------------------------------------------------------------------------------------------------------------------------------------------------------------------------------------------------------------------------------------------------------------------------------------------------------------------------------------------------------------------------------------------------------------------------------------------------------------------------------------------------------------------------------------------------------------------------------------------------------------------------------------------------------------------------------------------------------------------------------------------------------------------------------------------------------------------------------------------------------------------------------------------------------------------------------------------------------------------------------------------------------------------------------------------------------------------------------------------------------------------------------------------------------------------------------------------------------------------------------------------------------------------------------------------------------------------------------------------------------------------------------------------------------------------------------------------------------------------------------------------------------------------------------|---------------------------------------------------------------------------------------------------------------------------------------|--------------------------------------------------------------------------------|--------------------------------------|--------|--|
|                                                        |                                                         |                                                                                                                                                                                              | REV ECO                                                                                                                                                                                                                                                                                                                                                                                                                                                                                                                                                                                                                                                                                                                                                                                                                                                                                                                                                                                                                                                                                                                                                                                                                                                                                                                                                                                                                                                                                                                                                                                                                                                                                                                                                                                                                                                                                                                                                                                                                                                                                                                                                                                                                                                                                                                                                                                                                                                                                                            | DESCRIPTION                                                                                                                           | DATE                                                                           | BY                                   | APPR   |  |
|                                                        |                                                         |                                                                                                                                                                                              | A1 -                                                                                                                                                                                                                                                                                                                                                                                                                                                                                                                                                                                                                                                                                                                                                                                                                                                                                                                                                                                                                                                                                                                                                                                                                                                                                                                                                                                                                                                                                                                                                                                                                                                                                                                                                                                                                                                                                                                                                                                                                                                                                                                                                                                                                                                                                                                                                                                                                                                                                                               | RELEASE DRAWING                                                                                                                       | 03MAY18                                                                        | RIMON                                | томму  |  |
|                                                        |                                                         |                                                                                                                                                                                              | A2 -                                                                                                                                                                                                                                                                                                                                                                                                                                                                                                                                                                                                                                                                                                                                                                                                                                                                                                                                                                                                                                                                                                                                                                                                                                                                                                                                                                                                                                                                                                                                                                                                                                                                                                                                                                                                                                                                                                                                                                                                                                                                                                                                                                                                                                                                                                                                                                                                                                                                                                               | UPDATE NOTES                                                                                                                          | 19FEB19                                                                        |                                      | TOMMY  |  |
| KEYWAY<br>(1)PLACE                                     | KEYWAY<br>(1)PLACE                                      | KEYWAY<br>(1)PLACE                                                                                                                                                                           |                                                                                                                                                                                                                                                                                                                                                                                                                                                                                                                                                                                                                                                                                                                                                                                                                                                                                                                                                                                                                                                                                                                                                                                                                                                                                                                                                                                                                                                                                                                                                                                                                                                                                                                                                                                                                                                                                                                                                                                                                                                                                                                                                                                                                                                                                                                                                                                                                                                                                                                    |                                                                                                                                       |                                                                                |                                      |        |  |
| KEY-A CONFIGURATIONCOLORPART NUMBERGREYATV02-18PA-RR01 | KEY-B CONFIGURATIONCOLORPART NUMBERBLACKATV02-18PB-RR01 | KEY-C CONFIGURATIONCOLORPART NUMBERGREENATV02-18PC-RR0                                                                                                                                       |                                                                                                                                                                                                                                                                                                                                                                                                                                                                                                                                                                                                                                                                                                                                                                                                                                                                                                                                                                                                                                                                                                                                                                                                                                                                                                                                                                                                                                                                                                                                                                                                                                                                                                                                                                                                                                                                                                                                                                                                                                                                                                                                                                                                                                                                                                                                                                                                                                                                                                                    | KEY-D CONFIGURCOLORPART NBROWNATV02-18                                                                                                | IUMBER                                                                         |                                      |        |  |
|                                                        |                                                         |                                                                                                                                                                                              |                                                                                                                                                                                                                                                                                                                                                                                                                                                                                                                                                                                                                                                                                                                                                                                                                                                                                                                                                                                                                                                                                                                                                                                                                                                                                                                                                                                                                                                                                                                                                                                                                                                                                                                                                                                                                                                                                                                                                                                                                                                                                                                                                                                                                                                                                                                                                                                                                                                                                                                    | <b></b> .                                                                                                                             |                                                                                |                                      |        |  |
|                                                        |                                                         |                                                                                                                                                                                              | ECONFIGURATION<br>PART NUMBE                                                                                                                                                                                                                                                                                                                                                                                                                                                                                                                                                                                                                                                                                                                                                                                                                                                                                                                                                                                                                                                                                                                                                                                                                                                                                                                                                                                                                                                                                                                                                                                                                                                                                                                                                                                                                                                                                                                                                                                                                                                                                                                                                                                                                                                                                                                                                                                                                                                                                       |                                                                                                                                       |                                                                                |                                      | ITEM • |  |
|                                                        |                                                         | QUANTITY                                                                                                                                                                                     |                                                                                                                                                                                                                                                                                                                                                                                                                                                                                                                                                                                                                                                                                                                                                                                                                                                                                                                                                                                                                                                                                                                                                                                                                                                                                                                                                                                                                                                                                                                                                                                                                                                                                                                                                                                                                                                                                                                                                                                                                                                                                                                                                                                                                                                                                                                                                                                                                                                                                                                    |                                                                                                                                       |                                                                                |                                      |        |  |
|                                                        |                                                         | UNLESS OTHERWIN<br>1) All dimensions are<br>2) Tolerances are as<br>1 PL DEC 40.15<br>3 PL DEC 40.15<br>3) Note reference =<br>Material Specification<br>PROCESS SPECIFICATION<br>NEXT ASSY: | In metric/mm)<br>Diktwe:<br>Tractiona ±1/84<br>CHECKED:<br>APPROVAL:<br>IS:<br>CUSTOMER<br>This Draw<br>IS:<br>SPECIFICA<br>SPECIFICA<br>SPECIFICA<br>SPECIFICA<br>SPECIFICA<br>SPECIFICA<br>SPECIFICA<br>SPECIFICA<br>SPECIFICA<br>SPECIFICA<br>SPECIFICA<br>SPECIFICA<br>SPECIFICA<br>SPECIFICA<br>SPECIFICA<br>SPECIFICA<br>SPECIFICA<br>SPECIFICA<br>SPECIFICA<br>SPECIFICA<br>SPECIFICA<br>SPECIFICA<br>SPECIFICA<br>SPECIFICA<br>SPECIFICA<br>SPECIFICA<br>SPECIFICA<br>SPECIFICA<br>SPECIFICA<br>SPECIFICA<br>SPECIFICA<br>SPECIFICA<br>SPECIFICA<br>SPECIFICA<br>SPECIFICA<br>SPECIFICA<br>SPECIFICA<br>SPECIFICA<br>SPECIFICA<br>SPECIFICA<br>SPECIFICA<br>SPECIFICA<br>SPECIFICA<br>SPECIFICA<br>SPECIFICA<br>SPECIFICA<br>SPECIFICA<br>SPECIFICA<br>SPECIFICA<br>SPECIFICA<br>SPECIFICA<br>SPECIFICA<br>SPECIFICA<br>SPECIFICA<br>SPECIFICA<br>SPECIFICA<br>SPECIFICA<br>SPECIFICA<br>SPECIFICA<br>SPECIFICA<br>SPECIFICA<br>SPECIFICA<br>SPECIFICA<br>SPECIFICA<br>SPECIFICA<br>SPECIFICA<br>SPECIFICA<br>SPECIFICA<br>SPECIFICA<br>SPECIFICA<br>SPECIFICA<br>SPECIFICA<br>SPECIFICA<br>SPECIFICA<br>SPECIFICA<br>SPECIFICA<br>SPECIFICA<br>SPECIFICA<br>SPECIFICA<br>SPECIFICA<br>SPECIFICA<br>SPECIFICA<br>SPECIFICA<br>SPECIFICA<br>SPECIFICA<br>SPECIFICA<br>SPECIFICA<br>SPECIFICA<br>SPECIFICA<br>SPECIFICA<br>SPECIFICA<br>SPECIFICA<br>SPECIFICA<br>SPECIFICA<br>SPECIFICA<br>SPECIFICA<br>SPECIFICA<br>SPECIFICA<br>SPECIFICA<br>SPECIFICA<br>SPECIFICA<br>SPECIFICA<br>SPECIFICA<br>SPECIFICA<br>SPECIFICA<br>SPECIFICA<br>SPECIFICA<br>SPECIFICA<br>SPECIFICA<br>SPECIFICA<br>SPECIFICA<br>SPECIFICA<br>SPECIFICA<br>SPECIFICA<br>SPECIFICA<br>SPECIFICA<br>SPECIFICA<br>SPECIFICA<br>SPECIFICA<br>SPECIFICA<br>SPECIFICA<br>SPECIFICA<br>SPECIFICA<br>SPECIFICA<br>SPECIFICA<br>SPECIFICA<br>SPECIFICA<br>SPECIFICA<br>SPECIFICA<br>SPECIFICA<br>SPECIFICA<br>SPECIFICA<br>SPECIFICA<br>SPECIFICA<br>SPECIFICA<br>SPECIFICA<br>SPECIFICA<br>SPECIFICA<br>SPECIFICA<br>SPECIFICA<br>SPECIFICA<br>SPECIFICA<br>SPECIFICA<br>SPECIFICA<br>SPECIFICA<br>SPECIFICA<br>SPECIFICA<br>SPECIFICA<br>SPECIFICA<br>SPECIFICA<br>SPECIFICA<br>SPECIFICA<br>SPECIFICA<br>SPECIFICA<br>SPECIFICA<br>SPECIFICA<br>SPECIFICA<br>SPECIFICA<br>SPECIFICA<br>SPECIFICA<br>SPECIFICA<br>SPECIFICA<br>SPECIFICA<br>SPECIFICA<br>SPECIFICA<br>SPECIFICA<br>SPECIFICA<br>SPECIFICA<br>SPECIFICA<br>SPECIFICA<br>SPECIFICA<br>SPECIFICA<br>SPECIFICA<br>SPECIFICA<br>SPECIFICA<br>SPECIFICA<br>SPECIFICA<br>SPECIF | TOMMYXE 19FEB19<br>I 19FEB19<br>RECEPTACLE, FI<br>REDUCE<br>DN ONLY DESIGN FEATURES,<br>DN ONLY DESIGN FEATURES,<br>SUZE TYPE DWG NO. | s - www.amphen<br>orley Drive<br>ownship, MI 480<br>_ANGE,18 P<br>ED DIA. WIRI | <sup>36</sup><br>IN, ATV S<br>E SEAL |        |  |