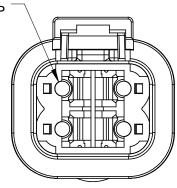

RECEPTACLE, 4 PIN,END CAP,ATP SERIES

A3

ITEM

## NOTES: UNLESS OTHERWISE SPECIFIED

1. MATERIAL: HOUSING: THERMOPLASTIC SEAL: SILICONE RUBBER

2. MODIFICATIONS: END CAP

- 3. SPECIFICATIONS:
  - 3.1 CURRENT RATING: 25 AMPS
  - 3.2 OPERATING TEMPERATURE: -55°C TO +125°C
  - 3.3 DIELECTRIC WITHSTANDING VOLTAGE: LESS THAN 2 MILLIAMPS CURRENT LEAKAGE @ 1500 VOLTS AC.
  - 3.4 INSULATION RESISTANCE: 1000 MEGOHMS MIN @ 25°C.
  - 3.5 MOISTURE RESISTANCE: IP67 (MATED CONDITION)
  - 3.6 MATING CYCLE DURABILITY: 100 CYCLES
  - 3.7 RoHS COMPLIANT
- 4. MATING PART: ATP06-4S\* PLUG. (\* = MODIFICATIONS AND COLORS)
- 5. ALL DIMENSIONS ARE FOR REFERENCE USE ONLY.
- 6 CONTACT SIZE AND REAR SEAL WIRE RANGE:

| CONTACT | MIN. INSUL           | MAX. INSUL           | TYPICAL     |
|---------|----------------------|----------------------|-------------|
| SIZE    | O.D.                 | O.D.                 | WIRE RANGE  |
| 12      | 3.40 mm<br>(.134 in) | 4.95 mm<br>(.195 in) | 10 - 14 AWG |