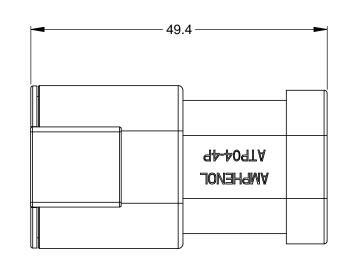

RECEPTACLE, 4 PIN,END CAP,ATP SERIES

A3

ITEM

## NOTES: UNLESS OTHERWISE SPECIFIED

1. MATERIAL: HOUSING: THERMOPLASTIC SEAL: SILICONE RUBBER

2. MODIFICATIONS: END CAP

- 3. SPECIFICATIONS:
  - 3.1 CURRENT RATING: 25 AMPS
  - 3.2 OPERATING TEMPERATURE: -55°C TO +125°C
  - 3.3 DIELECTRIC WITHSTANDING VOLTAGE: LESS THAN 2 MILLIAMPS CURRENT LEAKAGE @ 1500 VOLTS AC.
  - 3.4 INSULATION RESISTANCE: 1000 MEGOHMS MIN @ 25°C.
  - 3.5 MOISTURE RESISTANCE: IP67 (MATED CONDITION)
  - 3.6 MATING CYCLE DURABILITY: 100 CYCLES
  - 3.7 RoHS COMPLIANT
- 4. MATING PART: ATP06-4S\* PLUG. (\* = MODIFICATIONS AND COLORS)
- 5. ALL DIMENSIONS ARE FOR REFERENCE USE ONLY.
- 6 CONTACT SIZE AND REAR SEAL WIRE RANGE:

| PART NUMBER CHART |                 |  |  |  |
|-------------------|-----------------|--|--|--|
| COLOR             | PART NUMBER     |  |  |  |
| GREY              | ATP04-4P-EC01   |  |  |  |
| BLACK             | ATP04-4P-EC01BK |  |  |  |