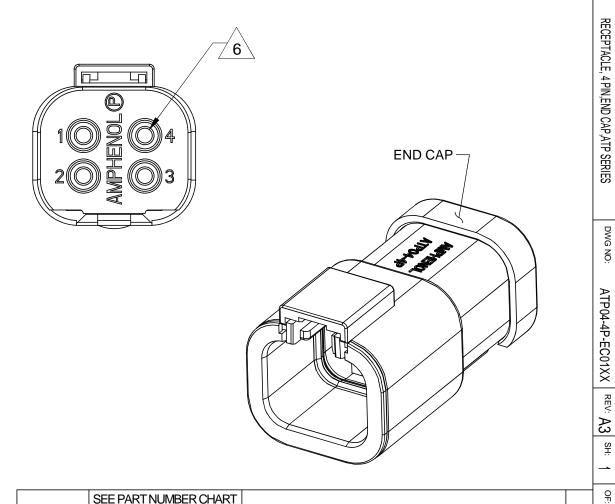

RECEPTACLE, 4 PIN,END CAP,ATP SERIES

A3

ITEM

## NOTES: UNLESS OTHERWISE SPECIFIED

1. MATERIAL: HOUSING: THERMOPLASTIC SEAL: SILICONE RUBBER

2. MODIFICATIONS: END CAP

- 3. SPECIFICATIONS:
  - 3.1 CURRENT RATING: 25 AMPS
  - 3.2 OPERATING TEMPERATURE: -55°C TO +125°C
  - 3.3 DIELECTRIC WITHSTANDING VOLTAGE: LESS THAN 2 MILLIAMPS CURRENT LEAKAGE @ 1500 VOLTS AC.
  - 3.4 INSULATION RESISTANCE: 1000 MEGOHMS MIN @ 25°C.
  - 3.5 MOISTURE RESISTANCE: IP67 (MATED CONDITION)
  - 3.6 MATING CYCLE DURABILITY: 100 CYCLES
  - 3.7 RoHS COMPLIANT
- 4. MATING PART: ATP06-4S\* PLUG. (\* = MODIFICATIONS AND COLORS)
- 5. ALL DIMENSIONS ARE FOR REFERENCE USE ONLY.
- 6 CONTACT SIZE AND REAR SEAL WIRE RANGE:

STANDARD MOLDED COLOR IS GREY. ADDITIONAL COLOR ( BLACK ) IS AVAILABLE VIA SPECIAL ORDER.

|                                                                                                                                 | 0           |                                                                                                                                                                  |                                                                                    |                   |                                       |            |          |  |
|---------------------------------------------------------------------------------------------------------------------------------|-------------|------------------------------------------------------------------------------------------------------------------------------------------------------------------|------------------------------------------------------------------------------------|-------------------|---------------------------------------|------------|----------|--|
|                                                                                                                                 | PART NUMBER |                                                                                                                                                                  | DESCRIPTION                                                                        |                   |                                       |            | ITEM     |  |
| QUANTITY                                                                                                                        |             | MATERIALS LIST                                                                                                                                                   |                                                                                    |                   |                                       |            |          |  |
| UNLESS OTHERWISE SPECIFIED  1) All dimensions are in metric(mm). 2) Tolerances are as follows: 1 PL DEC ±0.30   Fractions ±1/64 |             | SIGNATURI                                                                                                                                                        | S DATE                                                                             | \ \ mahanal       |                                       |            |          |  |
|                                                                                                                                 |             | DRAWN: JARRY                                                                                                                                                     | 18/OCT/1                                                                           | 3                 | Amphenol                              |            |          |  |
|                                                                                                                                 | Angles ±1°  |                                                                                                                                                                  |                                                                                    |                   |                                       |            |          |  |
| MATERIAL SPECIFICATIONS:                                                                                                        |             | APPROVAL:                                                                                                                                                        |                                                                                    |                   | Clinton Township, MI 48036            |            |          |  |
|                                                                                                                                 |             | CUSTOMER:                                                                                                                                                        | <u> </u>                                                                           | RECEPTA           | RECEPTACLE, 4 PIN,END CAP, ATP SERIES |            |          |  |
| PROCESS SPECIFICA                                                                                                               | ITIONS:     | THIS DRAWING IS SUPPLINFORMATION ONLY. DES<br>SPECIFICATIONS AND PE<br>SHOWN HEREON ARE TH<br>THE AMPHENOL CORPOR<br>OF REPRODUCTION ARE<br>DIMENSIONS ARE SUBJE | SIGN FEATURES,<br>RFORMANCE DA<br>E PROPERTY OF<br>LATION. NO RIGH<br>IMPLIED. ALL | SIZE TYPE TS B C- | DWG NO:<br>ATP04-4P-E                 | ,          | REVISION |  |
| NEXT ASS'Y:                                                                                                                     |             | MANUFACTURING VARIATIONS.                                                                                                                                        |                                                                                    | SCALE: NONE       |                                       | SHEET 1 OF | 1        |  |