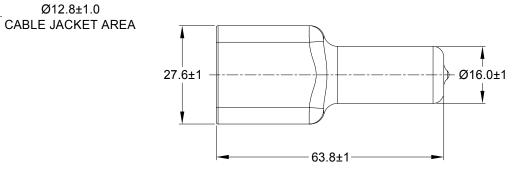

Ø12.8±1.0

21.5±1 →

| PART N | JMBER CHART |
|--------|-------------|
| COLOR  | PART NUMBER |
| GREY   | AT8P-BT     |
| BLACK  | AT8P-BT-BK  |
| YELLOW | AT8P-BT-YW  |

NOTES: UNLESS OTHERWISE SPECIFIED

- 1. THIS PART IS USED ON AT04-08P RECEPTACLE ANY MODIFICTION DOES NOT INCLUDE AN END CAP.
- 2. TEMPERATURE RATING : -29°C TO +100°C [-20°F TO +212°F]
- 3. ALL DIMENSIONS ARE FOR REFERENCE USE ONLY.