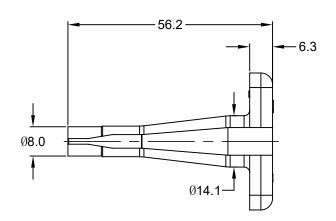

| TITLE: PROBE TOOL, EXTRACTION SIZE 8   DWG NO: AT114008   REV: O.1   SH: 1 | 008 REV: 01 SH: 1 OF: 1 |
|----------------------------------------------------------------------------|-------------------------|
|----------------------------------------------------------------------------|-------------------------|

NOTES: UNLESS OTHERWISE SPECIFIED

1. MATERIAL: THERMOPLASTIC; COLOR: GREEN

2. RoHS COMPLIANT

3. USE WITH AHDP SERIES

4. ALL DIMENSIONS ARE FOR REFERENCE USE ONLY.

|                                                                          | AT1             | 14008                                                                                                                                                                                                                                      |            |                                      |             |  |  |
|--------------------------------------------------------------------------|-----------------|--------------------------------------------------------------------------------------------------------------------------------------------------------------------------------------------------------------------------------------------|------------|--------------------------------------|-------------|--|--|
|                                                                          | PART NUMBER     |                                                                                                                                                                                                                                            |            | DESCRIPTION                          | ITEM        |  |  |
| QUANTITY MATERIALS LIST                                                  |                 |                                                                                                                                                                                                                                            |            |                                      |             |  |  |
| UNLESS OTHER                                                             | <del></del>     | SIGNATURE                                                                                                                                                                                                                                  | S DATE     | Amphono                              | . I         |  |  |
| 2) Tolerances are a                                                      |                 | DRAWN: SULLEN.ZHAN                                                                                                                                                                                                                         | IG 18SEP17 | Amphenol                             |             |  |  |
| 2 PL DEC ±0.15<br>3 PL DEC ±0.08                                         | 0.15 Angles ±1° | CHECKED: ORION.LI                                                                                                                                                                                                                          | 18SEP17    | Sine Systems - www.amphenol-sine.com |             |  |  |
| 3) Note reference = X  MATERIAL SPECIFICATIONS:  PROCESS SPECIFICATIONS: |                 | ENGINEER:                                                                                                                                                                                                                                  |            | 44724 Morley Drive                   |             |  |  |
|                                                                          |                 | APPROVAL: TOMMY.XIE                                                                                                                                                                                                                        | 18SEP17    | Clinton Township, MI 48036           |             |  |  |
|                                                                          |                 | CUSTOMER:                                                                                                                                                                                                                                  |            | PROBE TOOL. EXTRACTION SIZE 8        |             |  |  |
|                                                                          |                 | THIS DRAWING IS SUPPLIED FOR INFORMATION ONLY. DESIGN FEATURES, SPECIFICATIONS AND PERFORMANCE DATA SHOWN HEREON ARE THE PROPERTY OF THE AMPHENOL CORPORATION. NO RIGHTS OF REPRODUCTION ARE IMPLIED. ALL DIMENSIONS ARE SUBJECT TO NORMAL |            |                                      |             |  |  |
|                                                                          |                 |                                                                                                                                                                                                                                            |            | A T444000                            | 01          |  |  |
| NEXT ASS'Y:                                                              |                 | MANUFACTURING VARIAT                                                                                                                                                                                                                       |            | SCALE: NONE SHEET 1                  | of <b>1</b> |  |  |