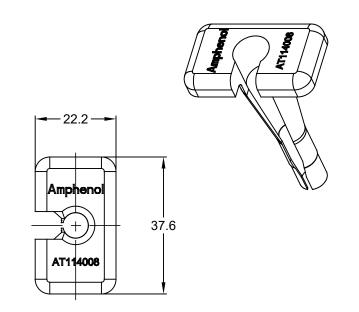

| TITLE: PROBE TOOL, EXTRACTION SIZE 8   DWG NO: AT114008   REV: O.1   SH: 1 | 008 REV: 01 SH: 1 OF: 1 |
|----------------------------------------------------------------------------|-------------------------|
|----------------------------------------------------------------------------|-------------------------|

NOTES: UNLESS OTHERWISE SPECIFIED

1. MATERIAL: THERMOPLASTIC; COLOR: GREEN

2. RoHS COMPLIANT

3. USE WITH AHDP SERIES

4. ALL DIMENSIONS ARE FOR REFERENCE USE ONLY.

|                                                                          | AT1             | 14008                                                                                                                                                                                                                                      |            |                                      |             |  |  |
|--------------------------------------------------------------------------|-----------------|--------------------------------------------------------------------------------------------------------------------------------------------------------------------------------------------------------------------------------------------|------------|--------------------------------------|-------------|--|--|
|                                                                          | PART NUMBER     |                                                                                                                                                                                                                                            |            | DESCRIPTION                          | ITEM        |  |  |
| QUANTITY MATERIALS LIST                                                  |                 |                                                                                                                                                                                                                                            |            |                                      |             |  |  |
| UNLESS OTHER                                                             | <del></del>     | SIGNATURE                                                                                                                                                                                                                                  | S DATE     | Amphono                              | . I         |  |  |
| 2) Tolerances are a                                                      |                 | DRAWN: SULLEN.ZHAN                                                                                                                                                                                                                         | IG 18SEP17 | Amphenol                             |             |  |  |
| 2 PL DEC ±0.15<br>3 PL DEC ±0.08                                         | 0.15 Angles ±1° | CHECKED: ORION.LI                                                                                                                                                                                                                          | 18SEP17    | Sine Systems - www.amphenol-sine.com |             |  |  |
| 3) Note reference = X  MATERIAL SPECIFICATIONS:  PROCESS SPECIFICATIONS: |                 | ENGINEER:                                                                                                                                                                                                                                  |            | 44724 Morley Drive                   |             |  |  |
|                                                                          |                 | APPROVAL: TOMMY.XIE                                                                                                                                                                                                                        | 18SEP17    | Clinton Township, MI 48036           |             |  |  |
|                                                                          |                 | CUSTOMER:                                                                                                                                                                                                                                  |            | PROBE TOOL. EXTRACTION SIZE 8        |             |  |  |
|                                                                          |                 | THIS DRAWING IS SUPPLIED FOR INFORMATION ONLY. DESIGN FEATURES, SPECIFICATIONS AND PERFORMANCE DATA SHOWN HEREON ARE THE PROPERTY OF THE AMPHENOL CORPORATION. NO RIGHTS OF REPRODUCTION ARE IMPLIED. ALL DIMENSIONS ARE SUBJECT TO NORMAL |            |                                      |             |  |  |
|                                                                          |                 |                                                                                                                                                                                                                                            |            | A T444000                            | 01          |  |  |
| NEXT ASS'Y:                                                              |                 | MANUFACTURING VARIAT                                                                                                                                                                                                                       |            | SCALE: NONE SHEET 1                  | of <b>1</b> |  |  |