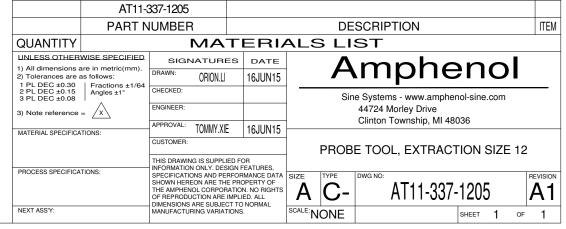

| PRODE TOOL, EXTRACTION SIZE IZ | AIII | -337-1205 | ································ | Oi i. | ٠. I      |          |      |    |      |
|--------------------------------|------|-----------|----------------------------------|-------|-----------|----------|------|----|------|
|                                |      |           |                                  |       | REVISIONS |          |      |    |      |
|                                | REV  | ECO       |                                  |       | DESC      | CRIPTION | DATE | BY | APPR |

REV: A 4 SH: 4 OF: 4

RELEASE NEW PRODUCT

TITLE:

DDODE TOOL EVED ACTION CITE 10

DWG NO:

AT44 007 400E

Α1

16JUN15

ORION TOMMY

NOTES: UNLESS OTHERWISE SPECIFIED

1. MATERIAL: THERMOPLASTIC; COLOR: ORANGE

- 2. RoHS COMPLIANT
- 3. USE WITH AHDP, AHD SERIES
- 4. ALL DIMENSIONS ARE FOR REFERENCE USE ONLY.