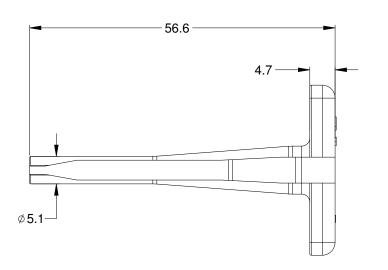

ORION TOMMY

NOTES: UNLESS OTHERWISE SPECIFIED

1. MATERIAL: THERMOPLASTIC; COLOR: ORANGE

- 2. RoHS COMPLIANT
- 3. USE WITH AHDP, AHD SERIES
- 4. ALL DIMENSIONS ARE FOR REFERENCE USE ONLY.