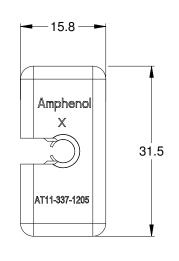

ORION TOMMY

NOTES: UNLESS OTHERWISE SPECIFIED

1. MATERIAL: THERMOPLASTIC; COLOR: ORANGE

- 2. RoHS COMPLIANT
- 3. USE WITH AHDP, AHD SERIES
- 4. ALL DIMENSIONS ARE FOR REFERENCE USE ONLY.