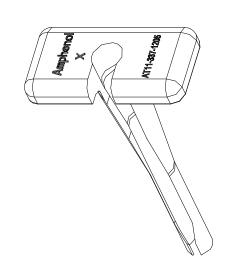

ORION TOMMY

NOTES: UNLESS OTHERWISE SPECIFIED

1. MATERIAL: THERMOPLASTIC; COLOR: ORANGE

- 2. RoHS COMPLIANT
- 3. USE WITH AHDP, AHD SERIES
- 4. ALL DIMENSIONS ARE FOR REFERENCE USE ONLY.