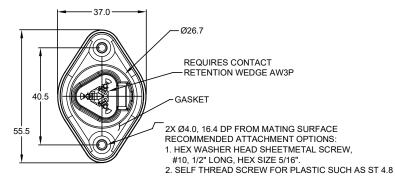

MOUNTING PLATE SIZE

NOTES: UNLESS OTHERWISE SPECIFIED

MATERIAL:
 HOUSING: THERMOPLASTIC; COLOR: BLACK
 END CAP: THERMOPLASTIC; COLOR: BLACK
 STRAIN RELIEF CAP: THERMOPLASTIC; COLOR: BLACK
 SEALS: SILICONE RUBBER; COLOR: RED

2. MODIFICATIONS: FLANGE, GASKET, END CAP (OPT), STRAIN RELIEF CAP (OPT), REDUCED DIAMETER SEAL (OPT).

3. SPECIFICATIONS:

3.1 CURRENT RATING: 13 AMPS

3.2 OPERATING TEMPERATURE: -55°C TO +125°C

- 3.3 DIELECTRIC WITHSTANDING VOLTAGE: LESS THAN 2 MILLIAMPS CURRENT LEAKAGE @ 1500 VOLTS AC.
- 3.4 INSULATION RESISTANCE: 1000 MEGOHMS MIN @ 25°C.
- 3.5 MOISTURE RESISTANCE: IP67 ( MATED CONDITION )
- 3.6 MATING CYCLE DURABILITY: 100 CYCLES
- 3.7 RoHS COMPLIANT
- 4. MATING PART: AT06-3S\* PLUG (\* = MODIFICATIONS)
- 5. ALL DIMENSIONS ARE FOR REFERENCE USE ONLY.