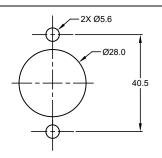

MOUNTING PLATE SIZE

NOTES: UNLESS OTHERWISE SPECIFIED

MATERIAL:
 HOUSING: THERMOPLASTIC; COLOR: BLACK
 END CAP: THERMOPLASTIC; COLOR: BLACK
 STRAIN RELIEF CAP: THERMOPLASTIC; COLOR: BLACK
 SEALS: SILICONE RUBBER; COLOR: RED