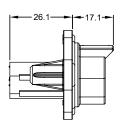

2. MODIFICATIONS: FLANGE, GASKET, END CAP (OPT), STRAIN RELIEF CAP (OPT), REDUCED DIAMETER SEAL (OPT).

3. SPECIFICATIONS:

3.1 CURRENT RATING: 13 AMPS

3.2 OPERATING TEMPERATURE: -55°C TO +125°C

- 3.3 DIELECTRIC WITHSTANDING VOLTAGE: LESS THAN 2 MILLIAMPS CURRENT LEAKAGE @ 1500 VOLTS AC.
- 3.4 INSULATION RESISTANCE: 1000 MEGOHMS MIN @ 25°C.
- 3.5 MOISTURE RESISTANCE: IP67 ( MATED CONDITION )
- 3.6 MATING CYCLE DURABILITY: 100 CYCLES
- 3.7 RoHS COMPLIANT
- 4. MATING PART: AT06-3S\* PLUG (\* = MODIFICATIONS)
- 5. ALL DIMENSIONS ARE FOR REFERENCE USE ONLY.