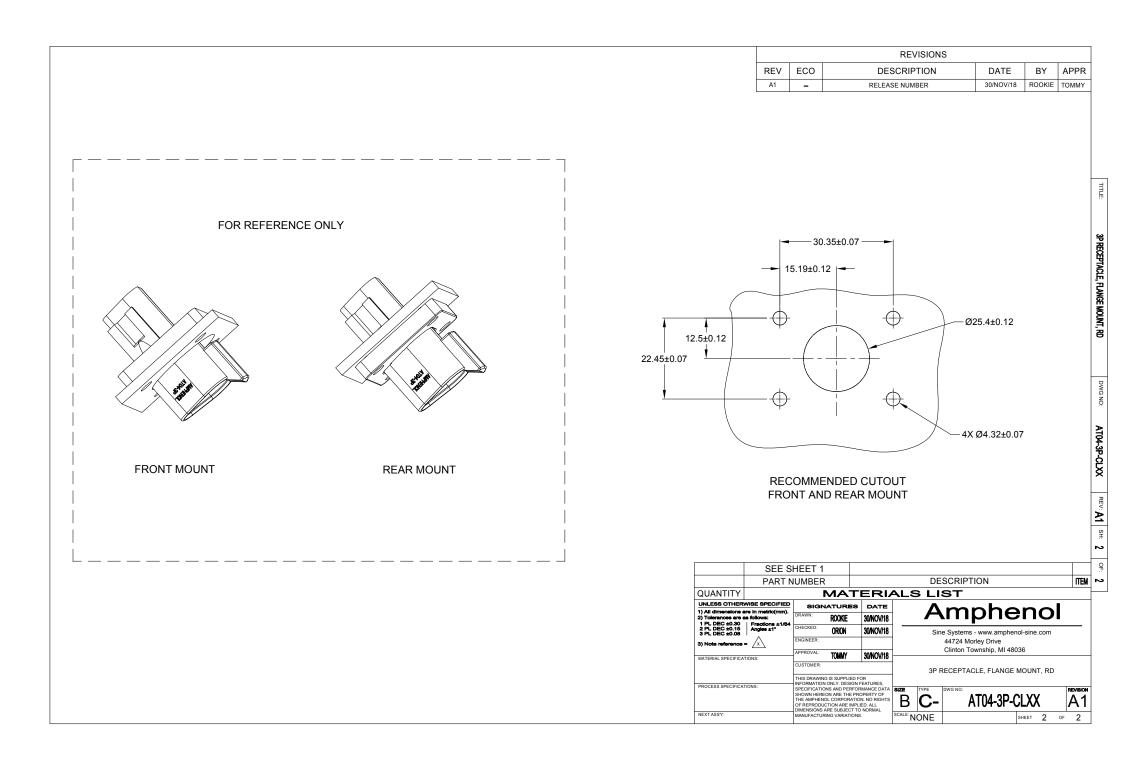

|                                                                                                                                                                         |                                          | REVISIONS                                                                                                                                                                                                                                                                                                                                                                                                                                                                                                                                                                                                                                                                                                                                                                                                                                                                                                                                                                                                                                                                                                                                                                                                                                                                                                                                                                                                                                                                                                                                                                                                                                                                                                                                                                                                                                                                                                                                                                                                                                                                                                                                                                                                                                                                                                                                                                                |
|-------------------------------------------------------------------------------------------------------------------------------------------------------------------------|------------------------------------------|------------------------------------------------------------------------------------------------------------------------------------------------------------------------------------------------------------------------------------------------------------------------------------------------------------------------------------------------------------------------------------------------------------------------------------------------------------------------------------------------------------------------------------------------------------------------------------------------------------------------------------------------------------------------------------------------------------------------------------------------------------------------------------------------------------------------------------------------------------------------------------------------------------------------------------------------------------------------------------------------------------------------------------------------------------------------------------------------------------------------------------------------------------------------------------------------------------------------------------------------------------------------------------------------------------------------------------------------------------------------------------------------------------------------------------------------------------------------------------------------------------------------------------------------------------------------------------------------------------------------------------------------------------------------------------------------------------------------------------------------------------------------------------------------------------------------------------------------------------------------------------------------------------------------------------------------------------------------------------------------------------------------------------------------------------------------------------------------------------------------------------------------------------------------------------------------------------------------------------------------------------------------------------------------------------------------------------------------------------------------------------------|
|                                                                                                                                                                         |                                          | REV ECO DESCRIPTION DATE BY APPR                                                                                                                                                                                                                                                                                                                                                                                                                                                                                                                                                                                                                                                                                                                                                                                                                                                                                                                                                                                                                                                                                                                                                                                                                                                                                                                                                                                                                                                                                                                                                                                                                                                                                                                                                                                                                                                                                                                                                                                                                                                                                                                                                                                                                                                                                                                                                         |
|                                                                                                                                                                         |                                          | A1 – RELEASE NUMBER 30/NOV/18 ROOKIE TOMMY                                                                                                                                                                                                                                                                                                                                                                                                                                                                                                                                                                                                                                                                                                                                                                                                                                                                                                                                                                                                                                                                                                                                                                                                                                                                                                                                                                                                                                                                                                                                                                                                                                                                                                                                                                                                                                                                                                                                                                                                                                                                                                                                                                                                                                                                                                                                               |
|                                                                                                                                                                         |                                          |                                                                                                                                                                                                                                                                                                                                                                                                                                                                                                                                                                                                                                                                                                                                                                                                                                                                                                                                                                                                                                                                                                                                                                                                                                                                                                                                                                                                                                                                                                                                                                                                                                                                                                                                                                                                                                                                                                                                                                                                                                                                                                                                                                                                                                                                                                                                                                                          |
|                                                                                                                                                                         |                                          |                                                                                                                                                                                                                                                                                                                                                                                                                                                                                                                                                                                                                                                                                                                                                                                                                                                                                                                                                                                                                                                                                                                                                                                                                                                                                                                                                                                                                                                                                                                                                                                                                                                                                                                                                                                                                                                                                                                                                                                                                                                                                                                                                                                                                                                                                                                                                                                          |
|                                                                                                                                                                         |                                          |                                                                                                                                                                                                                                                                                                                                                                                                                                                                                                                                                                                                                                                                                                                                                                                                                                                                                                                                                                                                                                                                                                                                                                                                                                                                                                                                                                                                                                                                                                                                                                                                                                                                                                                                                                                                                                                                                                                                                                                                                                                                                                                                                                                                                                                                                                                                                                                          |
| NOTES: UNLESS OTHERWISE SPECIFIED                                                                                                                                       | 43.2                                     | 40.5                                                                                                                                                                                                                                                                                                                                                                                                                                                                                                                                                                                                                                                                                                                                                                                                                                                                                                                                                                                                                                                                                                                                                                                                                                                                                                                                                                                                                                                                                                                                                                                                                                                                                                                                                                                                                                                                                                                                                                                                                                                                                                                                                                                                                                                                                                                                                                                     |
| 1. MATERIAL:<br>HOUSING: THERMOPLASTIC<br>SEAL: SILICONE RUBBER                                                                                                         | P/N CHART                                |                                                                                                                                                                                                                                                                                                                                                                                                                                                                                                                                                                                                                                                                                                                                                                                                                                                                                                                                                                                                                                                                                                                                                                                                                                                                                                                                                                                                                                                                                                                                                                                                                                                                                                                                                                                                                                                                                                                                                                                                                                                                                                                                                                                                                                                                                                                                                                                          |
| 2. MODIFICATIONS: FLANGE, REDUCED DIA. WIRE SEAL                                                                                                                        | COLOR P/N                                |                                                                                                                                                                                                                                                                                                                                                                                                                                                                                                                                                                                                                                                                                                                                                                                                                                                                                                                                                                                                                                                                                                                                                                                                                                                                                                                                                                                                                                                                                                                                                                                                                                                                                                                                                                                                                                                                                                                                                                                                                                                                                                                                                                                                                                                                                                                                                                                          |
| 3. SPECIFICATIONS:<br>3.1 CURRENT RATING: 13 AMPS                                                                                                                       | GREY AT04-3P-CL03                        |                                                                                                                                                                                                                                                                                                                                                                                                                                                                                                                                                                                                                                                                                                                                                                                                                                                                                                                                                                                                                                                                                                                                                                                                                                                                                                                                                                                                                                                                                                                                                                                                                                                                                                                                                                                                                                                                                                                                                                                                                                                                                                                                                                                                                                                                                                                                                                                          |
| 3.2 OPERATING TEMPERATURE: -55°C TO +125°C.<br>3.3 DIELECTRIC WITHSTANDING VOLTAGE: LESS THAN 2                                                                         | BLACK AT04-3P-CL06                       | SEE P/N CHART DESCRIPTION                                                                                                                                                                                                                                                                                                                                                                                                                                                                                                                                                                                                                                                                                                                                                                                                                                                                                                                                                                                                                                                                                                                                                                                                                                                                                                                                                                                                                                                                                                                                                                                                                                                                                                                                                                                                                                                                                                                                                                                                                                                                                                                                                                                                                                                                                                                                                                |
| MILLIAMPS CURRENT LEAKAGE @ 1500 VOLTS AC.<br>3.4 INSULATION RESISTANCE: 1000 MEGOHMS MIN @ 25°C.                                                                       |                                          | QUANTITY MATERIALS LIST                                                                                                                                                                                                                                                                                                                                                                                                                                                                                                                                                                                                                                                                                                                                                                                                                                                                                                                                                                                                                                                                                                                                                                                                                                                                                                                                                                                                                                                                                                                                                                                                                                                                                                                                                                                                                                                                                                                                                                                                                                                                                                                                                                                                                                                                                                                                                                  |
| 3.4 INSULATION RESISTANCE: 1000 MEGOHMS MIN @ 25 C.<br>3.5 MOISTURE RESISTANCE: IP67 (MATED CONDITION)<br>3.6 MATING CYCLE DURABILITY: 100 CYCLES<br>3.7 RoHS COMPLIANT |                                          | UNLESS OTHERWISE SPECIFIED<br>1) All dimensions are to insetto(mu).<br>1) PL DEC 40.00<br>2 PL DEC 40.01<br>3 PL DEC 4 |
| <ol> <li>MATING PART: AT06-3S* PLUG.</li> <li>(* = MODIFICATIONS AND COLORS )</li> </ol>                                                                                | 6 CONTACT SIZE AND REAR SEAL WIRE RANGE: | 3) Note reference =      A     APPROVAL:     COMMY     APPROVAL:     COMMY     CUSTOMER:     SUPPORT     SUPP                                                                                                                                                                                                                                                                |
| 5. ALL DIMENSIONS ARE FOR REFERENCE USE ONLY.                                                                                                                           | SIZE O.D. O.D. WIRE RANGE                | THIS DRAWING IS SUPPLIED FOR THIS DRAWING IS SUPPLIED FOR PROCESS SPECIFICATIONS: SPECIFICATIONS DREPRORMANCE DATA SIZE TYPE DWG NO: REVISION                                                                                                                                                                                                                                                                                                                                                                                                                                                                                                                                                                                                                                                                                                                                                                                                                                                                                                                                                                                                                                                                                                                                                                                                                                                                                                                                                                                                                                                                                                                                                                                                                                                                                                                                                                                                                                                                                                                                                                                                                                                                                                                                                                                                                                            |
|                                                                                                                                                                         | 16 (.053 in) (.120 in) 14 - 20 AWG       | Bit Admitted         Bit C-         AT04-3P-CLXX         A1           Intersions are supervised with the supervised withe supervised with the supervised with the supervis                                                                                                                                                                                                                                                                                                                                       |