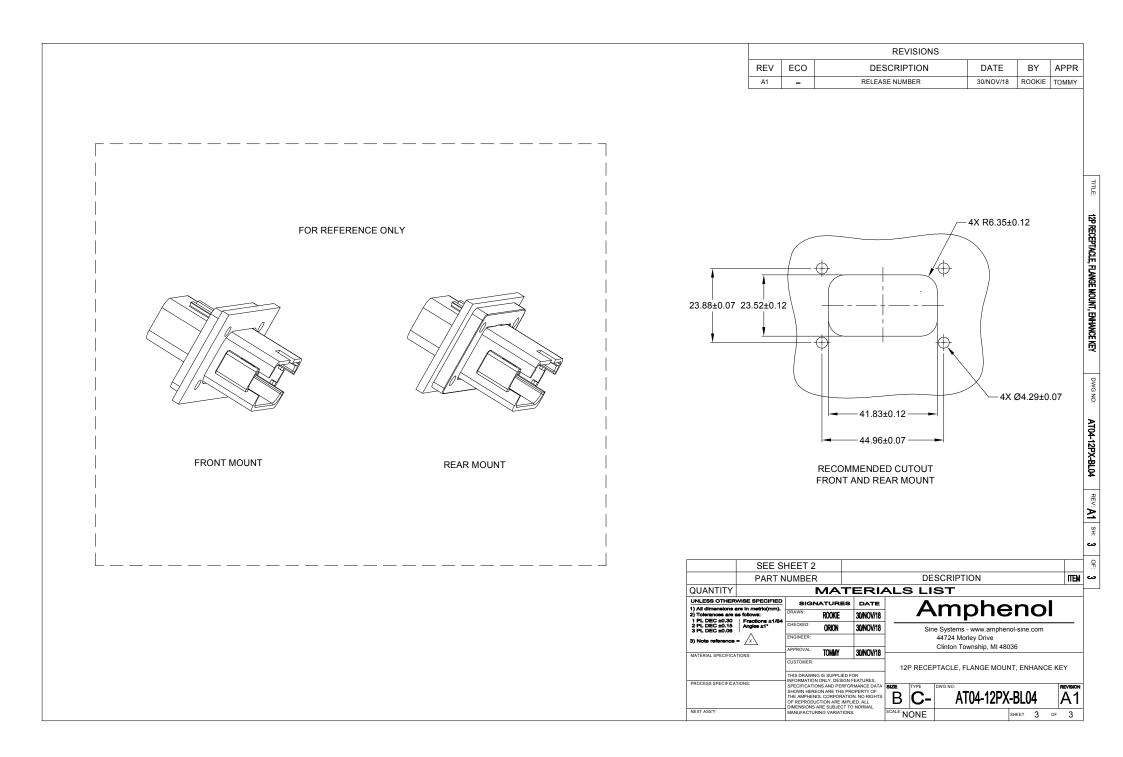

|                              |             |                                             |                                |                                                                                       |                |                                                             | REVISIONS                                                                                                             |                                               |            |             |  |
|------------------------------|-------------|---------------------------------------------|--------------------------------|---------------------------------------------------------------------------------------|----------------|-------------------------------------------------------------|-----------------------------------------------------------------------------------------------------------------------|-----------------------------------------------|------------|-------------|--|
|                              |             |                                             |                                |                                                                                       | REV            | ECO                                                         | DESCRIPTION                                                                                                           | DATE                                          | BY         | APPR        |  |
|                              |             |                                             |                                |                                                                                       | A1             | -                                                           | RELEASE NUMBER                                                                                                        | 30/NOV/18                                     | ROOKIE     | TOMMY       |  |
| KEY A CONFIG<br>STANDARD COL |             | KEY B CONFIGURATION<br>STANDARD COLOR:BLACK | KEY C CONFIGL<br>STANDARD COLC |                                                                                       |                |                                                             | KEY D CONFIGURATI<br>STANDARD COLOR:BR                                                                                | ON<br>OWN                                     |            |             |  |
|                              |             |                                             |                                |                                                                                       |                |                                                             |                                                                                                                       |                                               |            |             |  |
|                              | EYWAY       | KEYWAY<br>(3)PLACES                         |                                | KEYWAY<br>(3)PLACE                                                                    |                |                                                             | KEYWAY<br>(3)PLACES                                                                                                   |                                               |            |             |  |
| KEY-A CONFIG                 | GURATION    | KEY-B CONFIGURATION                         | KEY-C CONFIG                   | GURATION                                                                              |                | ſ                                                           | KEY-D CONFIGURA                                                                                                       | TION                                          |            |             |  |
| COLOR PAR                    | RT NUMBER   | COLOR PART NUMBER                           | COLOR PAR                      | T NUMBER                                                                              |                | -                                                           | COLOR PART NU                                                                                                         | MBER                                          |            | X           |  |
|                              | 4-12PA-BL04 | BLACK AT04-12PB-BL04                        |                                | -12PC-BL04                                                                            |                | -                                                           | BROWN AT04-12PI                                                                                                       |                                               |            | -           |  |
| ONLI AIG                     |             |                                             |                                | LI O DLOT                                                                             |                | L                                                           |                                                                                                                       | 5 5204                                        |            | ~           |  |
|                              |             |                                             |                                | r                                                                                     |                |                                                             |                                                                                                                       |                                               |            |             |  |
|                              |             |                                             |                                |                                                                                       |                | HEET 2                                                      | DES                                                                                                                   | CRIPTION                                      |            | ITEM C      |  |
|                              |             |                                             |                                | QUANTITY                                                                              | FART           |                                                             |                                                                                                                       |                                               |            |             |  |
|                              |             |                                             |                                | UNLESS OTHERWISE                                                                      | SPECIFIED      |                                                             |                                                                                                                       |                                               |            | 1           |  |
|                              |             |                                             |                                | 1) All dimensions are in<br>2) Tolerances are as foli<br>1 PL DEC ±0.30   Fr          |                | DRAWN: ROC                                                  |                                                                                                                       | mphe                                          | noi        |             |  |
|                              |             |                                             |                                | 2) Tolerances are as foil<br>1 PL DEC ±0.30 Fn<br>2 PL DEC ±0.15 An<br>3 PL DEC ±0.08 | igles ±1°<br>∧ | CHECKED: ORI                                                | ON 30/NOV/18 Sine 3                                                                                                   | Systems - www.ampheno<br>4724 Morley Drive    | l-sine.com |             |  |
|                              |             |                                             |                                | 3) Note reference = /                                                                 | ×              |                                                             |                                                                                                                       | 4724 Moriey Drive<br>linton Township, MI 4803 | 6          |             |  |
|                              |             |                                             |                                | MATERIAL SPECIFICATIONS                                                               | 8:             | CUSTOMER:                                                   |                                                                                                                       |                                               |            |             |  |
|                              |             |                                             |                                |                                                                                       |                | THIS DRAWING IS SU                                          | IPPLIED FOR                                                                                                           | ACLE, FLANGE MOUN                             | I, ENHANCE | KEY         |  |
|                              |             |                                             |                                | PROCESS SPECIFICATIONS                                                                | :              | INFORMATION ONLY.<br>SPECIFICATIONS AND<br>SHOWN HEREON ARD | IPPLIED FOR<br>DESIGN FEATURES,<br>D PERFORMANCE DATA<br>E THE PROPERTY OF<br>SPORATION NO RIGHTS<br>Ret IMPLIED. ALL |                                               |            |             |  |
|                              |             |                                             |                                |                                                                                       |                | THE AMPHENOL COR<br>OF REPRODUCTION                         | E THE PROPERTY OF<br>RPORATION. NO RIGHTS<br>ARE IMPLIED. ALL<br>BC-                                                  | AT04-12PX-                                    |            | A1          |  |
|                              |             |                                             |                                | NEXT ASS'Y:                                                                           |                | DIMENSIONS ARE SU<br>MANUFACTURING VA                       | IRIATIONS. SCALE: NONE                                                                                                | s                                             | неет 2     | of <b>3</b> |  |