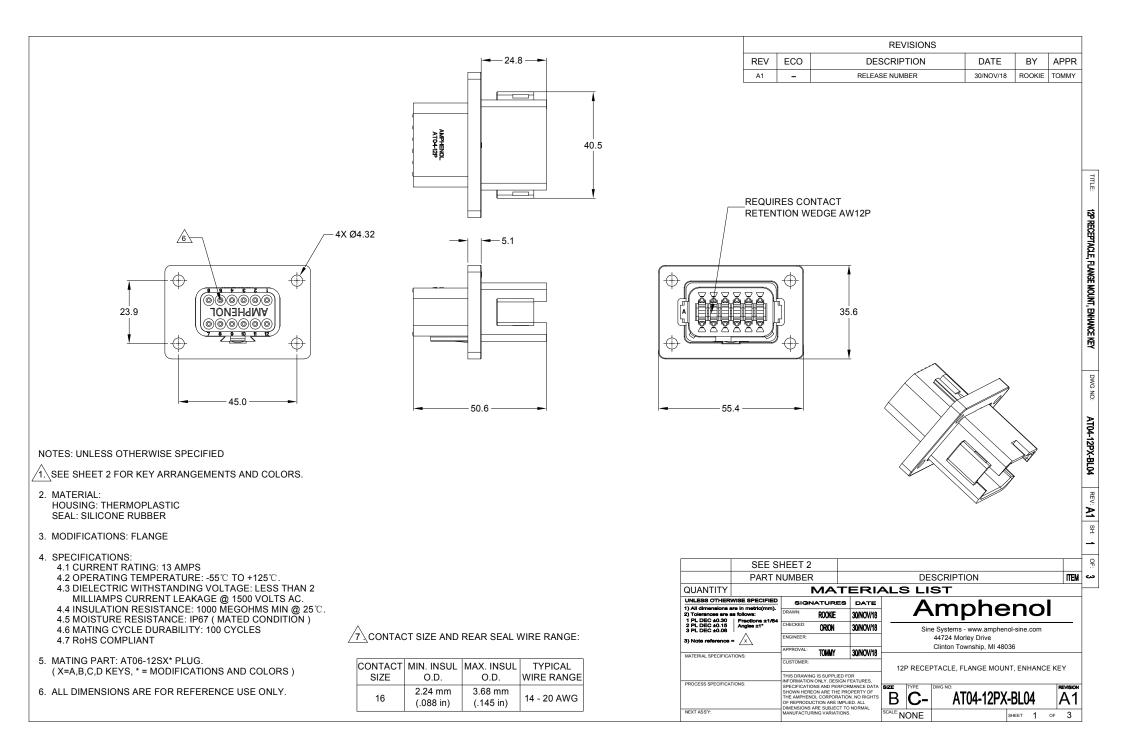

|                              |             |                                             |                                |                                                                                       |                |                                                             | REVISIONS                                                                                                             |                                               |            |             |  |
|------------------------------|-------------|---------------------------------------------|--------------------------------|---------------------------------------------------------------------------------------|----------------|-------------------------------------------------------------|-----------------------------------------------------------------------------------------------------------------------|-----------------------------------------------|------------|-------------|--|
|                              |             |                                             |                                |                                                                                       | REV            | ECO                                                         | DESCRIPTION                                                                                                           | DATE                                          | BY         | APPR        |  |
|                              |             |                                             |                                |                                                                                       | A1             | -                                                           | RELEASE NUMBER                                                                                                        | 30/NOV/18                                     | ROOKIE     | TOMMY       |  |
| KEY A CONFIG<br>STANDARD COL |             | KEY B CONFIGURATION<br>STANDARD COLOR:BLACK | KEY C CONFIGL<br>STANDARD COLC |                                                                                       |                |                                                             | KEY D CONFIGURATI<br>STANDARD COLOR:BR                                                                                | ON<br>OWN                                     |            |             |  |
|                              |             |                                             |                                |                                                                                       |                |                                                             |                                                                                                                       |                                               |            |             |  |
|                              | EYWAY       | KEYWAY<br>(3)PLACES                         |                                | KEYWAY<br>(3)PLACE                                                                    |                |                                                             | KEYWAY<br>(3)PLACES                                                                                                   |                                               |            |             |  |
| KEY-A CONFIG                 | GURATION    | KEY-B CONFIGURATION                         | KEY-C CONFIG                   | GURATION                                                                              |                | ſ                                                           | KEY-D CONFIGURA                                                                                                       | TION                                          |            |             |  |
| COLOR PAR                    | RT NUMBER   | COLOR PART NUMBER                           | COLOR PAR                      | T NUMBER                                                                              |                | -                                                           | COLOR PART NU                                                                                                         | MBER                                          |            | X           |  |
|                              | 4-12PA-BL04 | BLACK AT04-12PB-BL04                        |                                | -12PC-BL04                                                                            |                | -                                                           | BROWN AT04-12PI                                                                                                       |                                               |            | -           |  |
| ONLI AIG                     |             |                                             |                                | LI O DLOT                                                                             |                | L                                                           |                                                                                                                       | 5 5204                                        |            | ~           |  |
|                              |             |                                             |                                | r                                                                                     |                |                                                             |                                                                                                                       |                                               |            |             |  |
|                              |             |                                             |                                |                                                                                       |                | HEET 2                                                      | DES                                                                                                                   | CRIPTION                                      |            | ITEM C      |  |
|                              |             |                                             |                                | QUANTITY                                                                              | FART           |                                                             |                                                                                                                       |                                               |            |             |  |
|                              |             |                                             |                                | UNLESS OTHERWISE                                                                      | SPECIFIED      |                                                             |                                                                                                                       |                                               |            | 1           |  |
|                              |             |                                             |                                | 1) All dimensions are in<br>2) Tolerances are as foli<br>1 PL DEC ±0.30   Fr          |                | DRAWN: ROC                                                  |                                                                                                                       | mphe                                          | noi        |             |  |
|                              |             |                                             |                                | 2) Tolerances are as foil<br>1 PL DEC ±0.30 Fn<br>2 PL DEC ±0.15 An<br>3 PL DEC ±0.08 | igles ±1°<br>∧ | CHECKED: ORI                                                | ON 30/NOV/18 Sine 3                                                                                                   | Systems - www.ampheno<br>4724 Morley Drive    | l-sine.com |             |  |
|                              |             |                                             |                                | 3) Note reference = /                                                                 | ×              |                                                             |                                                                                                                       | 4724 Moriey Drive<br>linton Township, MI 4803 | 6          |             |  |
|                              |             |                                             |                                | MATERIAL SPECIFICATIONS                                                               | 8:             | CUSTOMER:                                                   |                                                                                                                       |                                               |            |             |  |
|                              |             |                                             |                                |                                                                                       |                | THIS DRAWING IS SU                                          | IPPLIED FOR                                                                                                           | ACLE, FLANGE MOUN                             | I, ENHANCE | KEY         |  |
|                              |             |                                             |                                | PROCESS SPECIFICATIONS                                                                | :              | INFORMATION ONLY.<br>SPECIFICATIONS AND<br>SHOWN HEREON ARD | IPPLIED FOR<br>DESIGN FEATURES,<br>D PERFORMANCE DATA<br>E THE PROPERTY OF<br>SPORATION NO RIGHTS<br>Ret IMPLIED. ALL |                                               |            |             |  |
|                              |             |                                             |                                |                                                                                       |                | THE AMPHENOL COR<br>OF REPRODUCTION                         | E THE PROPERTY OF<br>RPORATION. NO RIGHTS<br>ARE IMPLIED. ALL<br>BC-                                                  | AT04-12PX-                                    |            | A1          |  |
|                              |             |                                             |                                | NEXT ASS'Y:                                                                           |                | DIMENSIONS ARE SU<br>MANUFACTURING VA                       | IRIATIONS. SCALE: NONE                                                                                                | s                                             | неет 2     | of <b>3</b> |  |