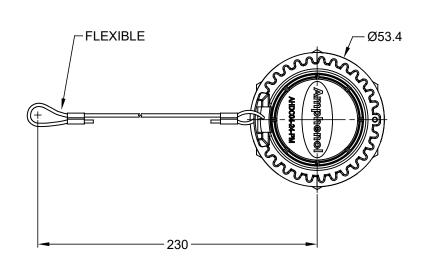

RECOMMENDED PANEL MOUNTING HOLE RECOMMENDED PANEL THICKNESS:1.6 TO 4.7MM

NOTES: UNLESS OTHERWISE SPECIFIED

1. MATERIAL: SHELL: THERMOPLASTIC NUT: THERMOPLASTIC SEAL: SILICONE RUBBER CORD: NYLON

LOCK WASHER: STEEL

- 2. COLORS: BLACK
- 3. RoHS COMPLIANT
- 4. COMPATIBLE WITH ALL SIZE 24 AHDP SERIES PLUG.
- 5. ALL DIMENSIONS ARE FOR REFERENCE USE ONLY.

|                                                                                                               | AHDC04-24-PMT  |                                                                                                                                                                                                      |          |                               |                                      |     | _        |            |    |
|---------------------------------------------------------------------------------------------------------------|----------------|------------------------------------------------------------------------------------------------------------------------------------------------------------------------------------------------------|----------|-------------------------------|--------------------------------------|-----|----------|------------|----|
|                                                                                                               | PART NUMBER    |                                                                                                                                                                                                      |          | DESCRIPTION                   |                                      |     |          | ITEM       |    |
| QUANTITY                                                                                                      | MATERIALS LIST |                                                                                                                                                                                                      |          |                               |                                      |     |          |            |    |
| UNLESS OTHERWISE SPECIFIED  1) All dimensions are in metric(mm). 2) Tolerances are as follows: 1 PL DEC ±0.30 |                | SIGNATURES DAT                                                                                                                                                                                       |          | DATE                          | Amphonol                             |     |          |            |    |
|                                                                                                               |                |                                                                                                                                                                                                      |          | 15AUG17                       | Amphenol                             |     |          |            |    |
| 2 PL DEC ±0.15<br>3 PL DEC ±0.08                                                                              | Angles ±1°     | CHECKED: (                                                                                                                                                                                           | ORION.LI | 15AUG17                       | Sine Systems - www.amphenol-sine.com |     |          |            |    |
| 3) Note reference = X  MATERIAL SPECIFICATIONS:  PROCESS SPECIFICATIONS:  NEXT ASS'Y:                         |                | ENGINEER:                                                                                                                                                                                            |          |                               | 44724 Morley Drive                   |     |          |            |    |
|                                                                                                               |                | APPROVAL: T(                                                                                                                                                                                         | OMMY.XIE | 15AUG17                       | Clinton Township, MI 48036           |     |          |            |    |
|                                                                                                               |                | CUSTOMER:                                                                                                                                                                                            |          | PROTECTIVE CAP FOR PLUGS,     |                                      |     |          |            |    |
|                                                                                                               |                | THIS DRAWING IS SUPPLIED FOR INFORMATION ONLY, DESIGN FEATURES.                                                                                                                                      |          | WITH CORD,AHDP SERIES,SIZE 24 |                                      |     |          |            |    |
|                                                                                                               |                | SPECIFICATIONS AND PERFORMANCE DATA SHOWN HEREON ARE THE PROPERTY OF THE AMPHENOL CORPORATION. NO RIGHTS OF REPRODUCTION ARE IMPLIED. ALL DIMENSIONS ARE SUBJECT TO NORMAL MANUFACTURING VARIATIONS. |          |                               | A                                    | C-  | AHDC04-2 | 24-PMT     | 01 |
|                                                                                                               |                |                                                                                                                                                                                                      |          |                               | SCALE: N                             | ONE |          | SHEET 1 OF | 1  |