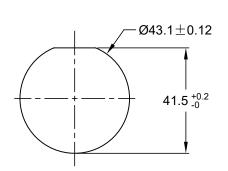

RECOMMENDED PANEL MOUNTING HOLE RECOMMENDED PANEL THICKNESS:1.6 TO 4.7MM

NOTES: UNLESS OTHERWISE SPECIFIED

1. MATERIAL: SHELL: THERMOPLASTIC NUT: THERMOPLASTIC SEAL: SILICONE RUBBER CORD: NYLON

LOCK WASHER: STEEL

- 2. COLORS: BLACK
- 3. RoHS COMPLIANT
- 4. COMPATIBLE WITH ALL SIZE 24 AHDP SERIES PLUG.
- 5. ALL DIMENSIONS ARE FOR REFERENCE USE ONLY.

|                                                                                                               | AHDC04-24-PMT  |                                                                                                                                                                                                      |          |                               |                                      |     | _        |            |    |
|---------------------------------------------------------------------------------------------------------------|----------------|------------------------------------------------------------------------------------------------------------------------------------------------------------------------------------------------------|----------|-------------------------------|--------------------------------------|-----|----------|------------|----|
|                                                                                                               | PART NUMBER    |                                                                                                                                                                                                      |          | DESCRIPTION                   |                                      |     |          | ITEM       |    |
| QUANTITY                                                                                                      | MATERIALS LIST |                                                                                                                                                                                                      |          |                               |                                      |     |          |            |    |
| UNLESS OTHERWISE SPECIFIED  1) All dimensions are in metric(mm). 2) Tolerances are as follows: 1 PL DEC ±0.30 |                | SIGNATURES DAT                                                                                                                                                                                       |          | DATE                          | Amphonol                             |     |          |            |    |
|                                                                                                               |                |                                                                                                                                                                                                      |          | 15AUG17                       | Amphenol                             |     |          |            |    |
| 2 PL DEC ±0.15<br>3 PL DEC ±0.08                                                                              | Angles ±1°     | CHECKED: (                                                                                                                                                                                           | ORION.LI | 15AUG17                       | Sine Systems - www.amphenol-sine.com |     |          |            |    |
| 3) Note reference = X  MATERIAL SPECIFICATIONS:  PROCESS SPECIFICATIONS:  NEXT ASS'Y:                         |                | ENGINEER:                                                                                                                                                                                            |          |                               | 44724 Morley Drive                   |     |          |            |    |
|                                                                                                               |                | APPROVAL: T(                                                                                                                                                                                         | OMMY.XIE | 15AUG17                       | Clinton Township, MI 48036           |     |          |            |    |
|                                                                                                               |                | CUSTOMER:                                                                                                                                                                                            |          | PROTECTIVE CAP FOR PLUGS,     |                                      |     |          |            |    |
|                                                                                                               |                | THIS DRAWING IS SUPPLIED FOR INFORMATION ONLY, DESIGN FEATURES.                                                                                                                                      |          | WITH CORD,AHDP SERIES,SIZE 24 |                                      |     |          |            |    |
|                                                                                                               |                | SPECIFICATIONS AND PERFORMANCE DATA SHOWN HEREON ARE THE PROPERTY OF THE AMPHENOL CORPORATION. NO RIGHTS OF REPRODUCTION ARE IMPLIED. ALL DIMENSIONS ARE SUBJECT TO NORMAL MANUFACTURING VARIATIONS. |          |                               | A                                    | C-  | AHDC04-2 | 24-PMT     | 01 |
|                                                                                                               |                |                                                                                                                                                                                                      |          |                               | SCALE: N                             | ONE |          | SHEET 1 OF | 1  |