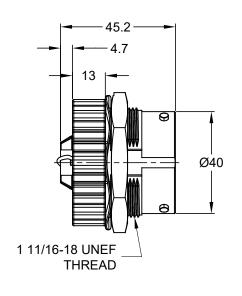

RECOMMENDED PANEL MOUNTING HOLE RECOMMENDED PANEL THICKNESS:1.6 TO 4.7MM

NOTES: UNLESS OTHERWISE SPECIFIED

1. MATERIAL: SHELL: THERMOPLASTIC NUT: THERMOPLASTIC SEAL: SILICONE RUBBER CORD: NYLON

LOCK WASHER: STEEL

- 2. COLORS: BLACK
- 3. RoHS COMPLIANT
- 4. COMPATIBLE WITH ALL SIZE 24 AHDP SERIES PLUG.
- 5. ALL DIMENSIONS ARE FOR REFERENCE USE ONLY.

|                                                                                                               | AHDC04-24-PMT  |                                                                                                                                                                                                      |          |                               |                                      |     | _        |            |    |
|---------------------------------------------------------------------------------------------------------------|----------------|------------------------------------------------------------------------------------------------------------------------------------------------------------------------------------------------------|----------|-------------------------------|--------------------------------------|-----|----------|------------|----|
|                                                                                                               | PART NUMBER    |                                                                                                                                                                                                      |          | DESCRIPTION                   |                                      |     |          | ITEM       |    |
| QUANTITY                                                                                                      | MATERIALS LIST |                                                                                                                                                                                                      |          |                               |                                      |     |          |            |    |
| UNLESS OTHERWISE SPECIFIED  1) All dimensions are in metric(mm). 2) Tolerances are as follows: 1 PL DEC ±0.30 |                | SIGNATURES DAT                                                                                                                                                                                       |          | DATE                          | Amphonol                             |     |          |            |    |
|                                                                                                               |                |                                                                                                                                                                                                      |          | 15AUG17                       | Amphenol                             |     |          |            |    |
| 2 PL DEC ±0.15<br>3 PL DEC ±0.08                                                                              | Angles ±1°     | CHECKED: (                                                                                                                                                                                           | ORION.LI | 15AUG17                       | Sine Systems - www.amphenol-sine.com |     |          |            |    |
| 3) Note reference = X  MATERIAL SPECIFICATIONS:  PROCESS SPECIFICATIONS:  NEXT ASS'Y:                         |                | ENGINEER:                                                                                                                                                                                            |          |                               | 44724 Morley Drive                   |     |          |            |    |
|                                                                                                               |                | APPROVAL: T(                                                                                                                                                                                         | OMMY.XIE | 15AUG17                       | Clinton Township, MI 48036           |     |          |            |    |
|                                                                                                               |                | CUSTOMER:                                                                                                                                                                                            |          | PROTECTIVE CAP FOR PLUGS,     |                                      |     |          |            |    |
|                                                                                                               |                | THIS DRAWING IS SUPPLIED FOR INFORMATION ONLY, DESIGN FEATURES.                                                                                                                                      |          | WITH CORD,AHDP SERIES,SIZE 24 |                                      |     |          |            |    |
|                                                                                                               |                | SPECIFICATIONS AND PERFORMANCE DATA SHOWN HEREON ARE THE PROPERTY OF THE AMPHENOL CORPORATION. NO RIGHTS OF REPRODUCTION ARE IMPLIED. ALL DIMENSIONS ARE SUBJECT TO NORMAL MANUFACTURING VARIATIONS. |          |                               | A                                    | C-  | AHDC04-2 | 24-PMT     | 01 |
|                                                                                                               |                |                                                                                                                                                                                                      |          |                               | SCALE: N                             | ONE |          | SHEET 1 OF | 1  |