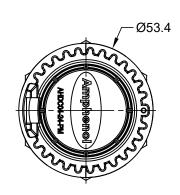

- 2. COLORS: BLACK
- 3. RoHS COMPLIANT
- 4. COMPATIBLE WITH ALL SIZE 24 AHDP SERIES PLUG.
- 5. ALL DIMENSIONS ARE FOR REFERENCE USE ONLY.

|                                  | AHDC04-24-PM            |                                                                                                                                                 |                      |                           |                                      |                          |           |     |
|----------------------------------|-------------------------|-------------------------------------------------------------------------------------------------------------------------------------------------|----------------------|---------------------------|--------------------------------------|--------------------------|-----------|-----|
|                                  | PART NUMBER             |                                                                                                                                                 | DESCRIPTION          |                           |                                      | ITEM                     |           |     |
| QUANTITY                         | QUANTITY MATERIALS LIST |                                                                                                                                                 |                      |                           |                                      |                          |           |     |
| UNLESS OTHER                     | WISE SPECIFIED          | SIGNATURI                                                                                                                                       | ES DAT               | Amphonol                  |                                      |                          |           |     |
| 2) Tolerances are a              |                         | DRAWN: SULLEN.ZHA                                                                                                                               | NG 01JUN             | Amphenol                  |                                      |                          |           |     |
| 2 PL DEC ±0.15<br>3 PL DEC ±0.08 | Angles ±1°              | CHECKED: ORION.LI                                                                                                                               | 01JUN                | 7                         | Sine Systems - www.amphenol-sine.com |                          |           |     |
| 3) Note reference =              |                         | ENGINEER:                                                                                                                                       |                      | 44724 Morley Drive        |                                      |                          |           |     |
|                                  |                         | APPROVAL: TOMMY.XI                                                                                                                              | E 01JUN <sup>2</sup> | 7                         |                                      | Clinton Township, MI 480 | J36       |     |
|                                  |                         | CUSTOMER:                                                                                                                                       |                      | PROTECTIVE CAP FOR PLUGS, |                                      |                          |           |     |
|                                  |                         | SHOWN HEREON ARE THE PROPERTY OF<br>THE AMPHENOL CORPORATION. NO RIGHTS<br>OF REPRODUCTION ARE IMPLIED. ALL<br>DIMENSIONS ARE SUBJECT TO NORMAL |                      | AHDP SERIES,SIZE 24       |                                      |                          |           |     |
|                                  |                         |                                                                                                                                                 |                      | TS A                      | C-                                   | AHDC04-2                 | 4-PM      | 04  |
|                                  |                         |                                                                                                                                                 |                      | SCALE:                    | IONE                                 |                          | SHEET 1 O | F 1 |