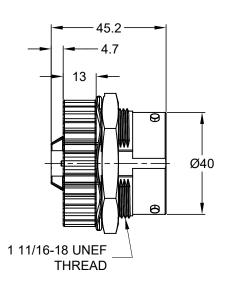

RECOMMENDED PANEL **MOUNTING HOLE** RECOMMENDED PANEL THICKNESS:1.6 TO 4.7MM

NOTES: UNLESS OTHERWISE SPECIFIED

1. MATERIAL: SHELL: THERMOPLASTIC NUT: THERMOPLASTIC SEAL: SILICONE RUBBER LOCK WASHER: STEEL

- 2. COLORS: BLACK
- 3. RoHS COMPLIANT
- 4. COMPATIBLE WITH ALL SIZE 24 AHDP SERIES PLUG.
- 5. ALL DIMENSIONS ARE FOR REFERENCE USE ONLY.

|                                  | AHDC04-24-PM            |                                                                                                                                                 |                      |                           |                                      |                          |           |     |
|----------------------------------|-------------------------|-------------------------------------------------------------------------------------------------------------------------------------------------|----------------------|---------------------------|--------------------------------------|--------------------------|-----------|-----|
|                                  | PART NUMBER             |                                                                                                                                                 | DESCRIPTION          |                           |                                      | ITEM                     |           |     |
| QUANTITY                         | QUANTITY MATERIALS LIST |                                                                                                                                                 |                      |                           |                                      |                          |           |     |
| UNLESS OTHER                     | WISE SPECIFIED          | SIGNATURI                                                                                                                                       | ES DAT               | Amphonol                  |                                      |                          |           |     |
| 2) Tolerances are a              |                         | DRAWN: SULLEN.ZHA                                                                                                                               | NG 01JUN             | Amphenol                  |                                      |                          |           |     |
| 2 PL DEC ±0.15<br>3 PL DEC ±0.08 | Angles ±1°              | CHECKED: ORION.LI                                                                                                                               | 01JUN                | 7                         | Sine Systems - www.amphenol-sine.com |                          |           |     |
| 3) Note reference =              |                         | ENGINEER:                                                                                                                                       |                      | 44724 Morley Drive        |                                      |                          |           |     |
|                                  |                         | APPROVAL: TOMMY.XI                                                                                                                              | E 01JUN <sup>2</sup> | 7                         |                                      | Clinton Township, MI 480 | J36       |     |
|                                  |                         | CUSTOMER:                                                                                                                                       |                      | PROTECTIVE CAP FOR PLUGS, |                                      |                          |           |     |
|                                  |                         | SHOWN HEREON ARE THE PROPERTY OF<br>THE AMPHENOL CORPORATION. NO RIGHTS<br>OF REPRODUCTION ARE IMPLIED. ALL<br>DIMENSIONS ARE SUBJECT TO NORMAL |                      | AHDP SERIES,SIZE 24       |                                      |                          |           |     |
|                                  |                         |                                                                                                                                                 |                      | TS A                      | C-                                   | AHDC04-2                 | 4-PM      | 04  |
|                                  |                         |                                                                                                                                                 |                      | SCALE:                    | IONE                                 |                          | SHEET 1 O | F 1 |