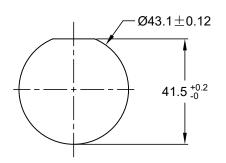

RECOMMENDED PANEL **MOUNTING HOLE** RECOMMENDED PANEL THICKNESS:1.6 TO 4.7MM

NOTES: UNLESS OTHERWISE SPECIFIED

1. MATERIAL: SHELL: THERMOPLASTIC NUT: THERMOPLASTIC SEAL: SILICONE RUBBER LOCK WASHER: STEEL