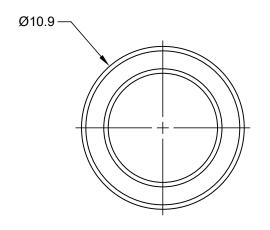

NOTES: UNLESS OTHERWISE SPECIFIED

1. MATERIAL: SILICONE RUBBER; RoHS COMPLIANT

2. COLOR: RED

3. CONTACT SIZE: 4

4. ALL DIMENSIONS ARE FOR REFERENCE USE ONLY.

|                                  | A114019        |                                                                                                                                                                            |              |             |                                      |            |             |  |  |
|----------------------------------|----------------|----------------------------------------------------------------------------------------------------------------------------------------------------------------------------|--------------|-------------|--------------------------------------|------------|-------------|--|--|
|                                  | PART NUMBER    |                                                                                                                                                                            | R            | DESCRIPTION |                                      |            | ITEM        |  |  |
| QUANTITY                         | MATERIALS LIST |                                                                                                                                                                            |              |             |                                      |            |             |  |  |
| UNLESS OTHER                     | WISE SPECIFIED | _  SIGNATURES   DATE                                                                                                                                                       |              |             |                                      | Λ          | mphonol     |  |  |
| 2) Tolerances are a              |                | DRAWN:                                                                                                                                                                     | SULLEN.ZHANG | 18SEP17     | Amphenol                             |            |             |  |  |
| 2 PL DEC ±0.15<br>3 PL DEC ±0.08 | Angles ±1°     | CHECKED:                                                                                                                                                                   | ORION.LI     | 18SEP17     | Sine Systems - www.amphenol-sine.com |            |             |  |  |
| 3) Note reference =X             |                | ENGINEER:                                                                                                                                                                  |              |             | 44724 Morley Drive                   |            |             |  |  |
|                                  |                | APPROVAL:                                                                                                                                                                  | TOMMY.XIE    | 18SEP17     | Clinton Township, MI 48036           |            |             |  |  |
|                                  |                | CUSTOMER:                                                                                                                                                                  |              |             | SEAL, PLUG, CONTACT SIZE 4           |            |             |  |  |
|                                  |                | THIS DRAWING IS SUPPLIED FOR INFORMATION ONLY, DESIGN FEATURES.                                                                                                            |              |             |                                      |            |             |  |  |
|                                  |                | SPECIFICATIONS AND PERFORMANCE DATA SHOWN HEREON ARE THE PROPERTY OF THE AMPHENOL CORPORATION. NO RIGHTS OF REPRODUCTION ARE IMPLIED. ALL DIMPNSIONS ARE SUBJECT TO NORMAL |              | A           | C-                                   | A114019    | REVISION 01 |  |  |
|                                  |                |                                                                                                                                                                            |              | SCALE: N    | ONE                                  | SHEET 1 OF | 1           |  |  |