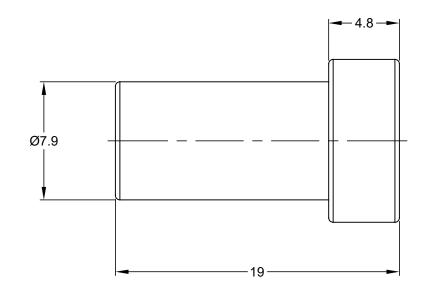

NOTES: UNLESS OTHERWISE SPECIFIED

1. MATERIAL: SILICONE RUBBER; RoHS COMPLIANT

2. COLOR: RED

3. CONTACT SIZE: 4

4. ALL DIMENSIONS ARE FOR REFERENCE USE ONLY.

|                                  | A114019        |                                                                                                                                                                            |              |             |                                      |            |             |  |  |
|----------------------------------|----------------|----------------------------------------------------------------------------------------------------------------------------------------------------------------------------|--------------|-------------|--------------------------------------|------------|-------------|--|--|
|                                  | PART NUMBER    |                                                                                                                                                                            | R            | DESCRIPTION |                                      |            | ITEM        |  |  |
| QUANTITY                         | MATERIALS LIST |                                                                                                                                                                            |              |             |                                      |            |             |  |  |
| UNLESS OTHER                     | WISE SPECIFIED | _  SIGNATURES   DATE                                                                                                                                                       |              |             |                                      | Λ          | mphonol     |  |  |
| 2) Tolerances are a              |                | DRAWN:                                                                                                                                                                     | SULLEN.ZHANG | 18SEP17     | Amphenol                             |            |             |  |  |
| 2 PL DEC ±0.15<br>3 PL DEC ±0.08 | Angles ±1°     | CHECKED:                                                                                                                                                                   | ORION.LI     | 18SEP17     | Sine Systems - www.amphenol-sine.com |            |             |  |  |
| 3) Note reference =X             |                | ENGINEER:                                                                                                                                                                  |              |             | 44724 Morley Drive                   |            |             |  |  |
|                                  |                | APPROVAL:                                                                                                                                                                  | TOMMY.XIE    | 18SEP17     | Clinton Township, MI 48036           |            |             |  |  |
|                                  |                | CUSTOMER:                                                                                                                                                                  |              |             | SEAL, PLUG, CONTACT SIZE 4           |            |             |  |  |
|                                  |                | THIS DRAWING IS SUPPLIED FOR INFORMATION ONLY, DESIGN FEATURES.                                                                                                            |              |             |                                      |            |             |  |  |
|                                  |                | SPECIFICATIONS AND PERFORMANCE DATA SHOWN HEREON ARE THE PROPERTY OF THE AMPHENOL CORPORATION. NO RIGHTS OF REPRODUCTION ARE IMPLIED. ALL DIMPNSIONS ARE SUBJECT TO NORMAL |              | A           | C-                                   | A114019    | REVISION 01 |  |  |
|                                  |                |                                                                                                                                                                            |              | SCALE: N    | ONE                                  | SHEET 1 OF | 1           |  |  |