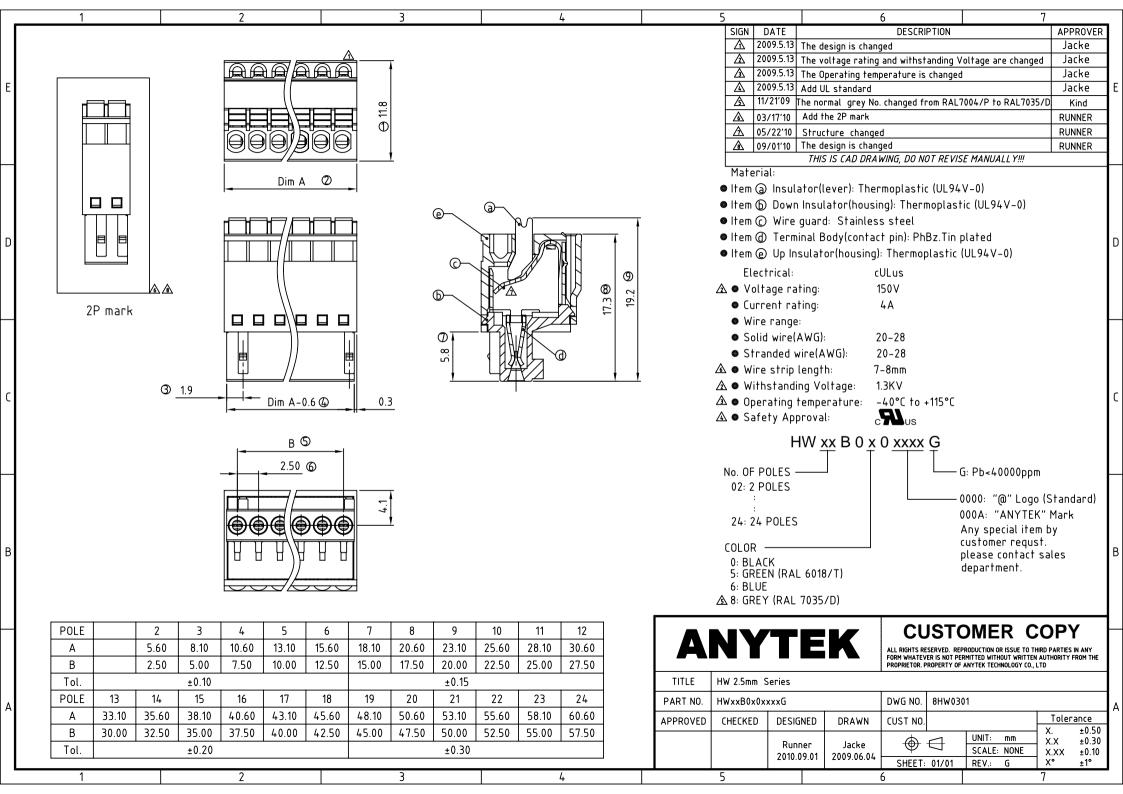

## Amphenol:

| <u>HW02B0500000G</u> <u>HW03B0500000G</u> <u>HW04B0500000G</u> <u>HW05B0500000G</u> <u>HW06B0500000G</u> <u>HW07B0500000G</u> |               |               |               |               |               |
|-------------------------------------------------------------------------------------------------------------------------------|---------------|---------------|---------------|---------------|---------------|
| HW08B0500000G                                                                                                                 | HW09B0500000G | HW10B0500000G | HW11B0500000G | HW12B0500000G | HW13B0500000G |
| HW14B0500000G                                                                                                                 | HW15B0500000G | HW16B0500000G | HW17B0500000G | HW18B0500000G | HW19B0500000G |
| HW20B0500000G                                                                                                                 | HW21B0500000G | HW22B0500000G | HW23B0500000G | HW24B0500000G | HW04B000000G  |
| HW06B0800000G                                                                                                                 | HW03B0800000G | HW02B0800000G | HW09B000000G  | HW22B000000G  | HW23B0800000G |
| HW21B0000000G                                                                                                                 | HW21B0800000G | HW20B000000G  | HW24B0800000G | HW20B0800000G | HW11B0800000G |
| HW12B0000000G                                                                                                                 | HW14B000000G  | HW17B0000000G | HW18B000000G  | HW14B0800000G | HW15B0800000G |
| HW17B0800000G                                                                                                                 | HW22B0800000G | HW09B0800000G | HW06B000000G  | HW12B0800000G | HW15B0000000G |
| HW18B0800000G                                                                                                                 | HW23B000000G  | HW19B0800000G | HW24B0000000G | HW07B0800000G | HW04B0800000G |
| HW08B000000G                                                                                                                  | HW16B000000G  | HW16B0800000G | HW19B000000G  | HW10B0800000G | HW11B000000G  |
| HW02B0000000G                                                                                                                 | HW05B000000G  | HW05B0800000G | HW13B000000G  | HW13B0800000G | HW03B000000G  |
| HW10B0000000G                                                                                                                 | HW07B000000G  | HW08B0800000G |               |               |               |